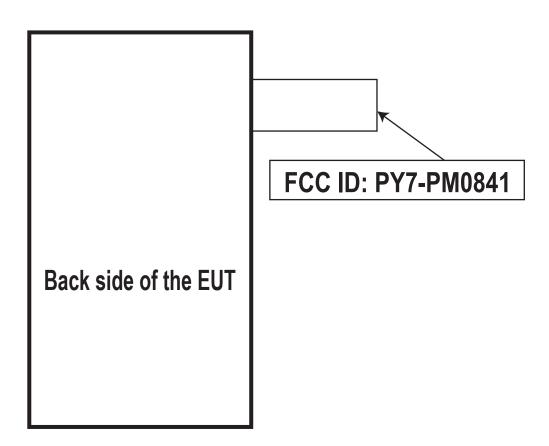

## Label and Label Location PY7-PM0841

The FCC ID is not on the exterior of the device but labelling meets the conditions allowed in KDB 784748 for the label to be placed in a user accessible area:

- 1. The device is handheld
- 2. The guick start manual directs the user where to find the FCC label
- 3. The user does not require any special tools to access the FCC label and the label is not removable
- 4. The FCC ID is on the label, 2-part statement in manual due to device size