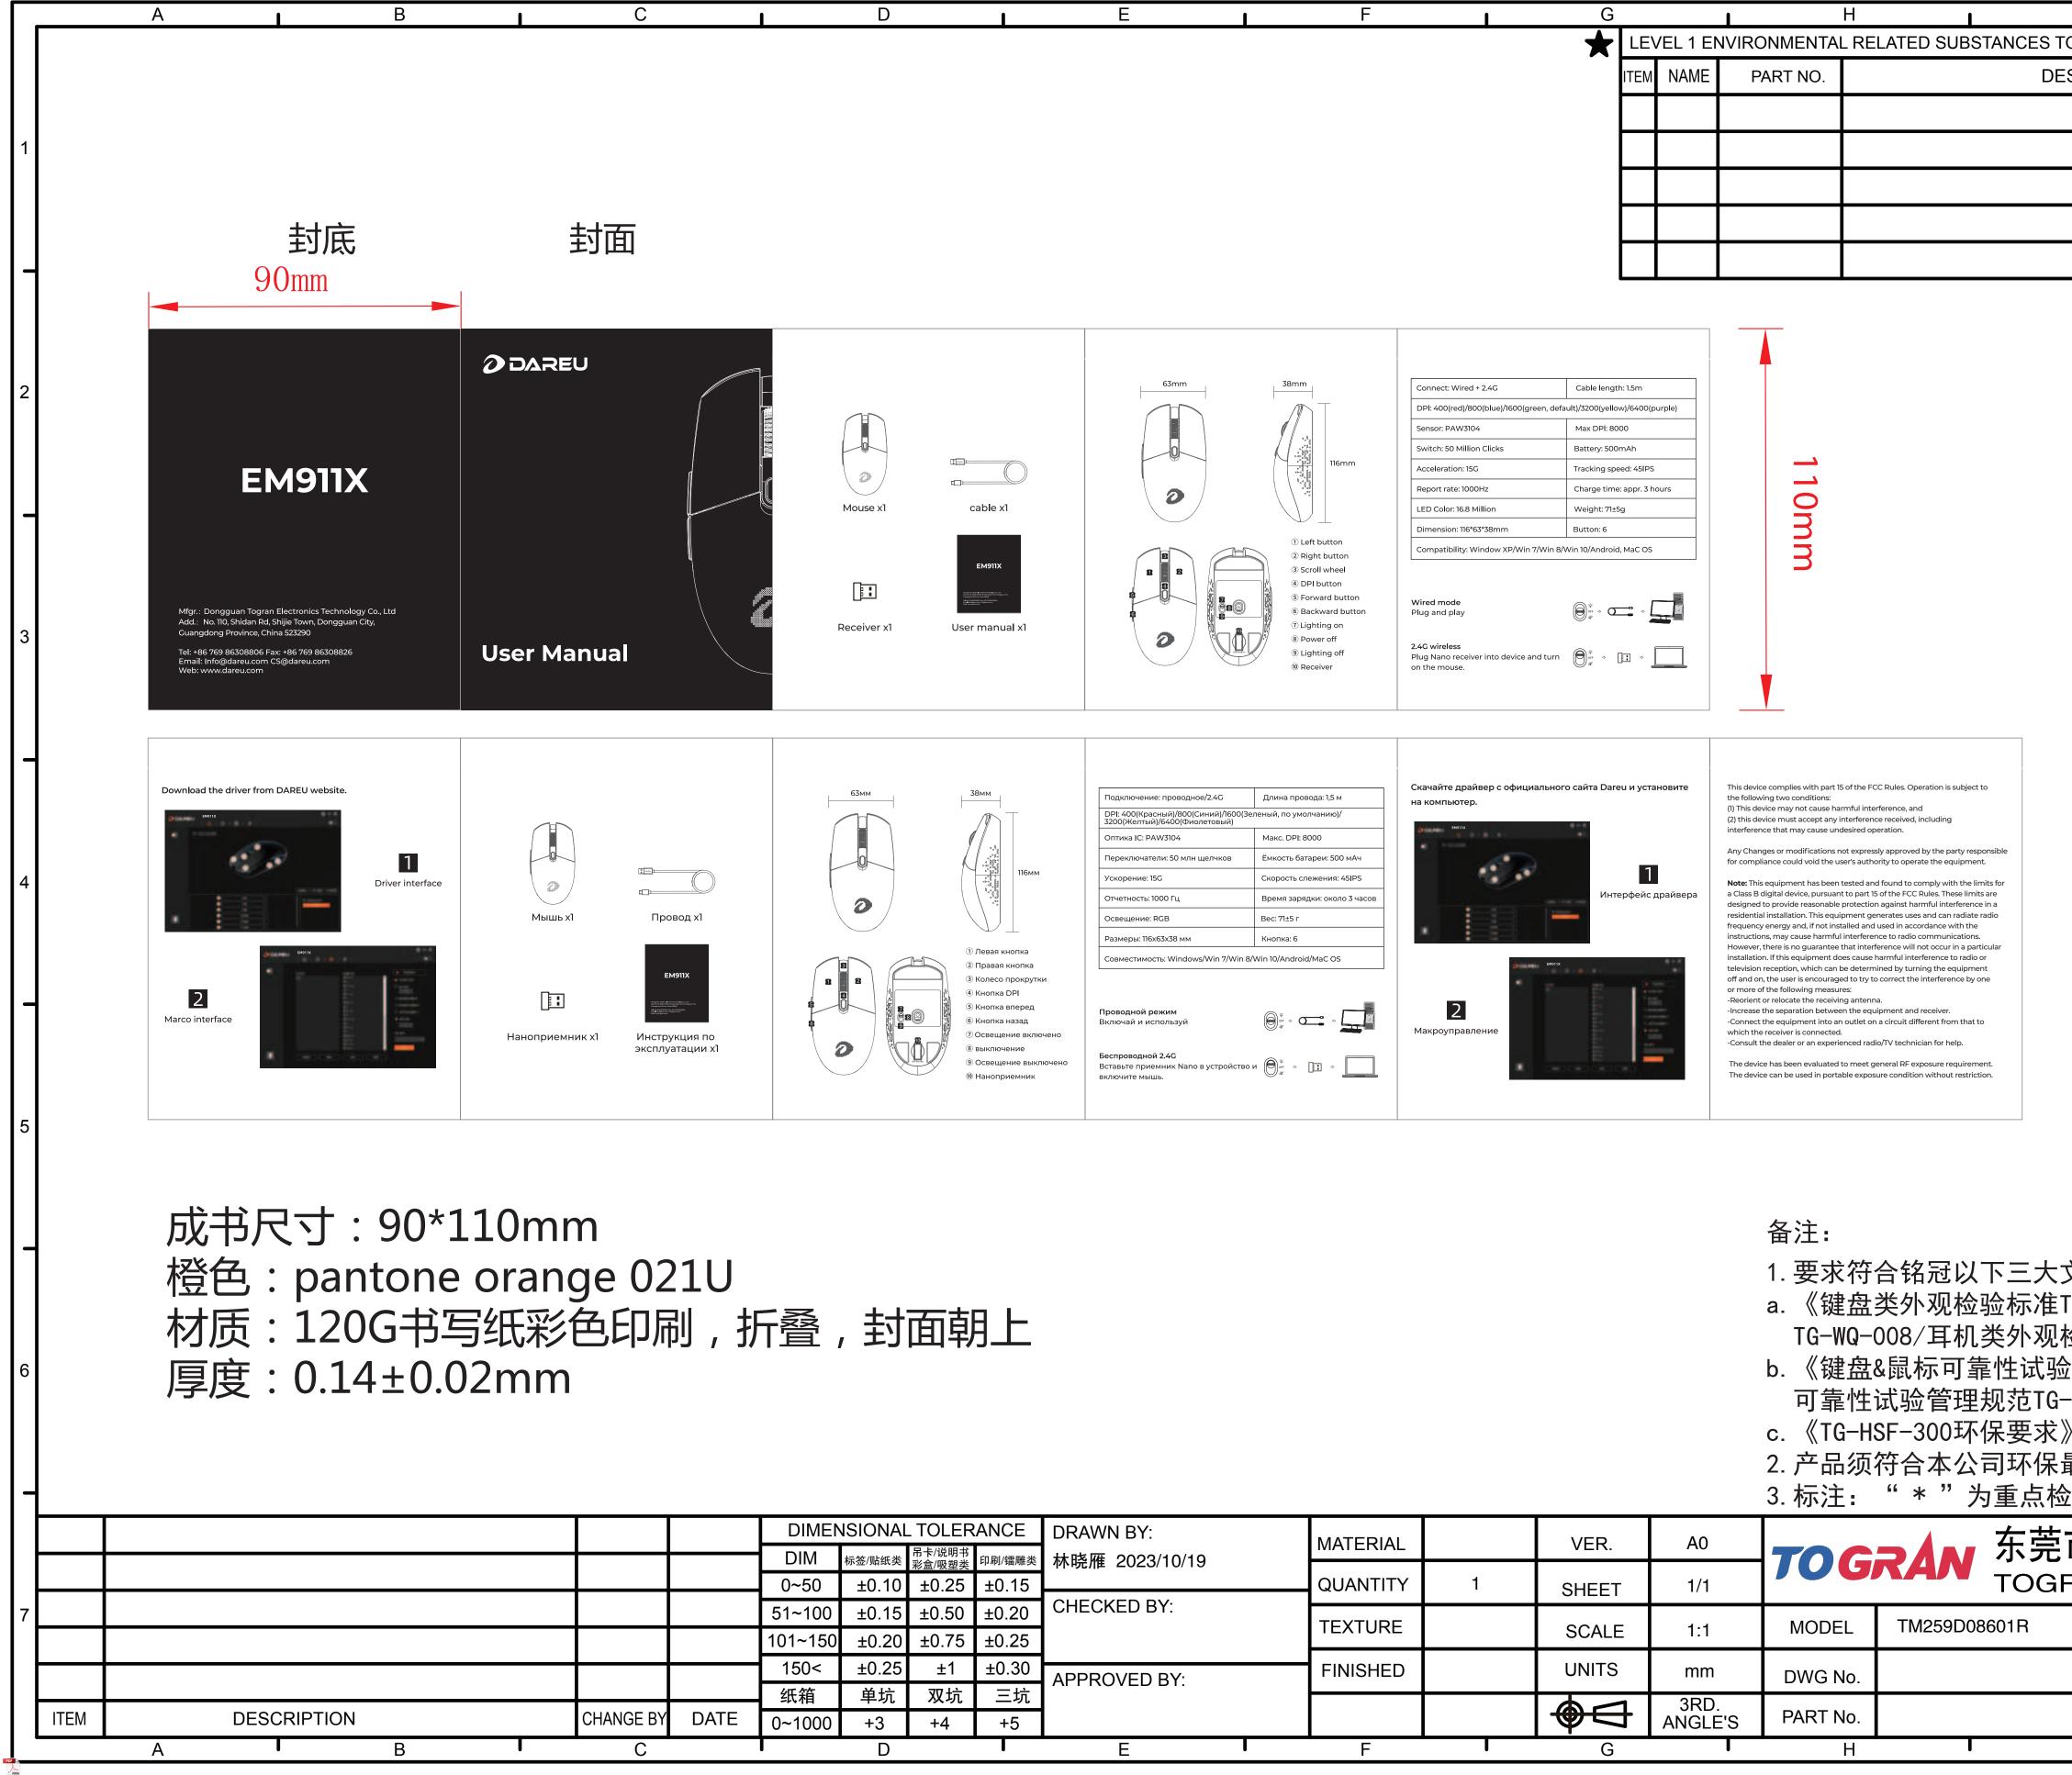

| E | F F | G |                                                         |      | 1        | Н | I           |  |  |  |  |
|---|-----|---|---------------------------------------------------------|------|----------|---|-------------|--|--|--|--|
|   |     | * | LEVEL 1 ENVIRONMENTAL RELATED SUBSTANCES TO BE CONTROLL |      |          |   |             |  |  |  |  |
|   |     |   | ITEM                                                    | NAME | PART NO. |   | DESCRIPTION |  |  |  |  |
|   |     |   |                                                         |      |          |   |             |  |  |  |  |
|   |     |   |                                                         |      |          |   |             |  |  |  |  |
|   |     |   |