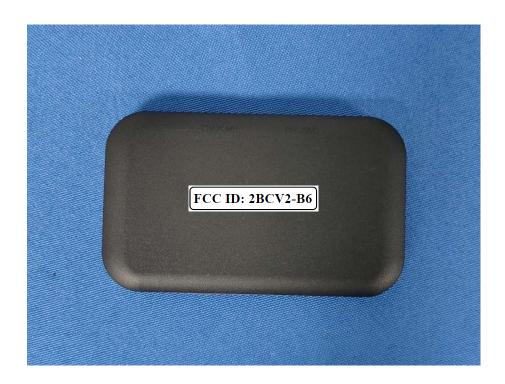

. Label and Information

## **FCC Label Sample**

FCC ID: 2BCV2-B6

## **FCC Label Specifications**

Text is Black in color and is justified. Labels are printed in indelible ink on permanent adhesive backing or silk-screened onto the EUT or shall be affixed at a conspicuous location on the EUT. Where the EUT is constructed in two or more sections connected by wires and marketed together, the above statement is required to be affixed only to the main control unit. When the EUT is so small or for such use that it is not practicable to place the statement on it, the above information shall be placed in a prominent location in the instruction manual or pamphlet supplied to the user or, alternatively, shall be placed on the container in which the device is marketed.

## **FCC Label Location**