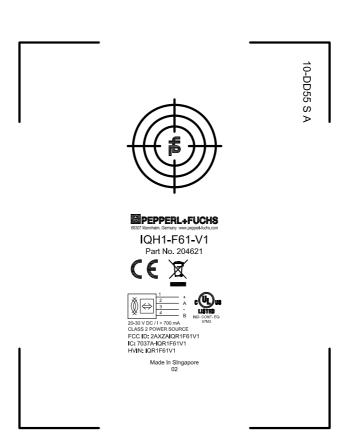

note Factory ID = 02 is only valid for Singapore - P+F

Use printing ink acc. to the BoM since pos 1200

This document contains UL – Factory ID info, please note PFCS13001 or 14–2636  $\dots$ 

| plate number                   | 10-DD55 S | А     |                                        |  |  | print | X        | laser                     | sticker           |
|--------------------------------|-----------|-------|----------------------------------------|--|--|-------|----------|---------------------------|-------------------|
| CONFIDENTIAL acc. to ISO 16016 |           |       | Only valid as long as released in EDM! |  |  |       | scale: 1 | 1:1                       | date: 2024-Dec-18 |
| <b>邑PEPPERL+FUCHS</b>          |           |       | type label   IQH1-F61-V1   #204621     |  |  |       | respons. | 10-DD55 A<br>sheet 1 of 1 |                   |
| Mannheim                       |           | DF.KD |                                        |  |  |       |          |                           |                   |