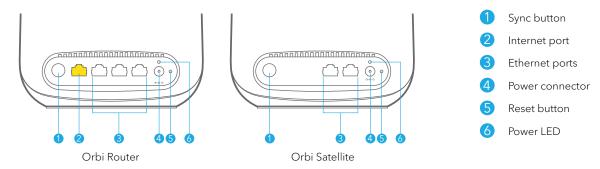

# Let's get started



1

Download the Orbi app and install your Orbi WiFi system

On your mobile phone, download the Orbi app and follow the setup instructions.



2

Secure your devices with NETGEAR
Armor™

Tap the **Security** icon in your Orbi app to verify that your NETGEAR Armor is activated.

Your Orbi comes with NETGEAR Armor cybersecurity. Armor blocks online threats like hackers and phishing attempts on your devices.



3

Do more with the app

Check out everything you can do on the Orbi app! Run a speed test, pause the Internet, see all the connected devices, and more.



## Contents



## Overview



# Troubleshooting

If you're having problems with the installation, try one of the following:

- Turn off your modem and Orbi router and disconnect them. Reboot your modem. Reconnect your Orbi router to your modem, and try installing with the Orbi app again.
- If you're still unable to install your Orbi router using the Orbi app, manually install it using the router web interface.
   Visit orbilogin.com to access the router web interface.

For more information, visit netgear.com/orbihelp.

#### **NETGEAR**

#### **NETGEAR, Inc.** 350 East Plumeria Drive San Jose, CA 95134, USA

© NETGEAR, Inc., NETGEAR and the NETGEAR Logo are trademarks of NETGEAR, Inc. Any non-NETGEAR trademarks are used for reference purposes only.

### NETGEAR INTERNATIONAL LTD

Floor 1, Building 3, University Techno