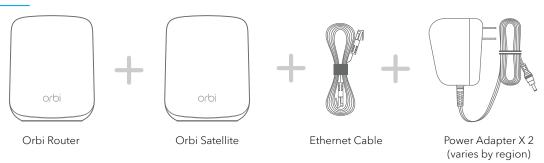

# Let's get started



1

Download the Orbi app and install your Orbi WiFi system

On your mobile phone, download the Orbi app and follow the setup instructions.



2

Secure your devices with NETGEAR
Armor™

Tap the **Security** icon in your Orbi app to verify that your NETGEAR Armor is activated.

Your Orbi comes with NETGEAR Armor cybersecurity. Armor blocks online threats like hackers and phishing attempts on your devices.



3

Do more with the app

Check out everything you can do on the Orbi app! Run a speed test, pause the Internet, see all the connected devices, and more.



## Contents



## Overview



# Troubleshooting

If you're having problems with the installation, try one of the following:

- Turn off your modem and Orbi router and disconnect them. Reboot your modem. Reconnect your Orbi router to your modem, and try installing with the Orbi app again.
- If you're still unable to install your Orbi router using the Orbi app, manually install it using the router web interface.
   Visit orbilogin.com to access the router web interface.

For more information, visit netgear.com/orbihelp.

#### **NETGEAR**

#### **NETGEAR, Inc.** 350 East Plumeria Drive San Jose, CA 95134, USA

© NETGEAR, Inc., NETGEAR and the NETGEAR Logo are trademarks of NETGEAR, Inc. Any non-NETGEAR trademarks are used for reference purposes only.

### NETGEAR INTERNATIONAL LTD

Floor 1, Building 3, Un