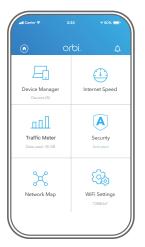

Your Orbi comes with NETGEAR Armor cybersecurity. Armor blocks online threats like hackers and phishing attempts on your devices.

3

Do more with the app

Check out everything you can do on the Orbi app! Run a speed test, pause the Internet, see all the connected devices, and more.