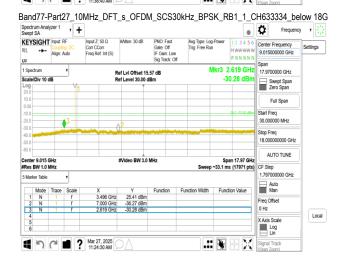

SGS Taiwan Ltd.

No.134,Wu Kung Road, New Taipei Industrial Park, Wuku District, New Taipei City, Taiwan/新北市五股區新北產業園區五工路 134 號 t (886-2) 2299-3279

Mar 27, 2025 11:37:07 AM

www.sgs.com.tw

Page: 265 of 394

Unless otherwise stated the results shown in this test report refer only to the sample(s) tested and such sample(s) are retained for 90 days only.