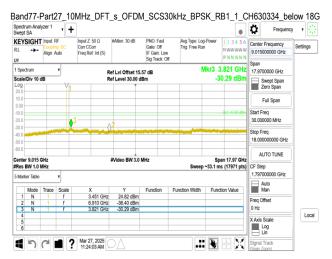

SGS Taiwan Ltd.

No.134,Wu Kung Road, New Taipei Industrial Park, Wuku District, New Taipei City, Taiwan/新北市五股區新北產業園區五工路 134 號 t (886-2) 2299-3279

Mar 27, 2025 11:37:07 AM

www.sgs.com.tw

Page: 265 of 394

Unless otherwise stated the results shown in this test report refer only to the sample(s) tested and such sample(s) are retained for 90 days only.