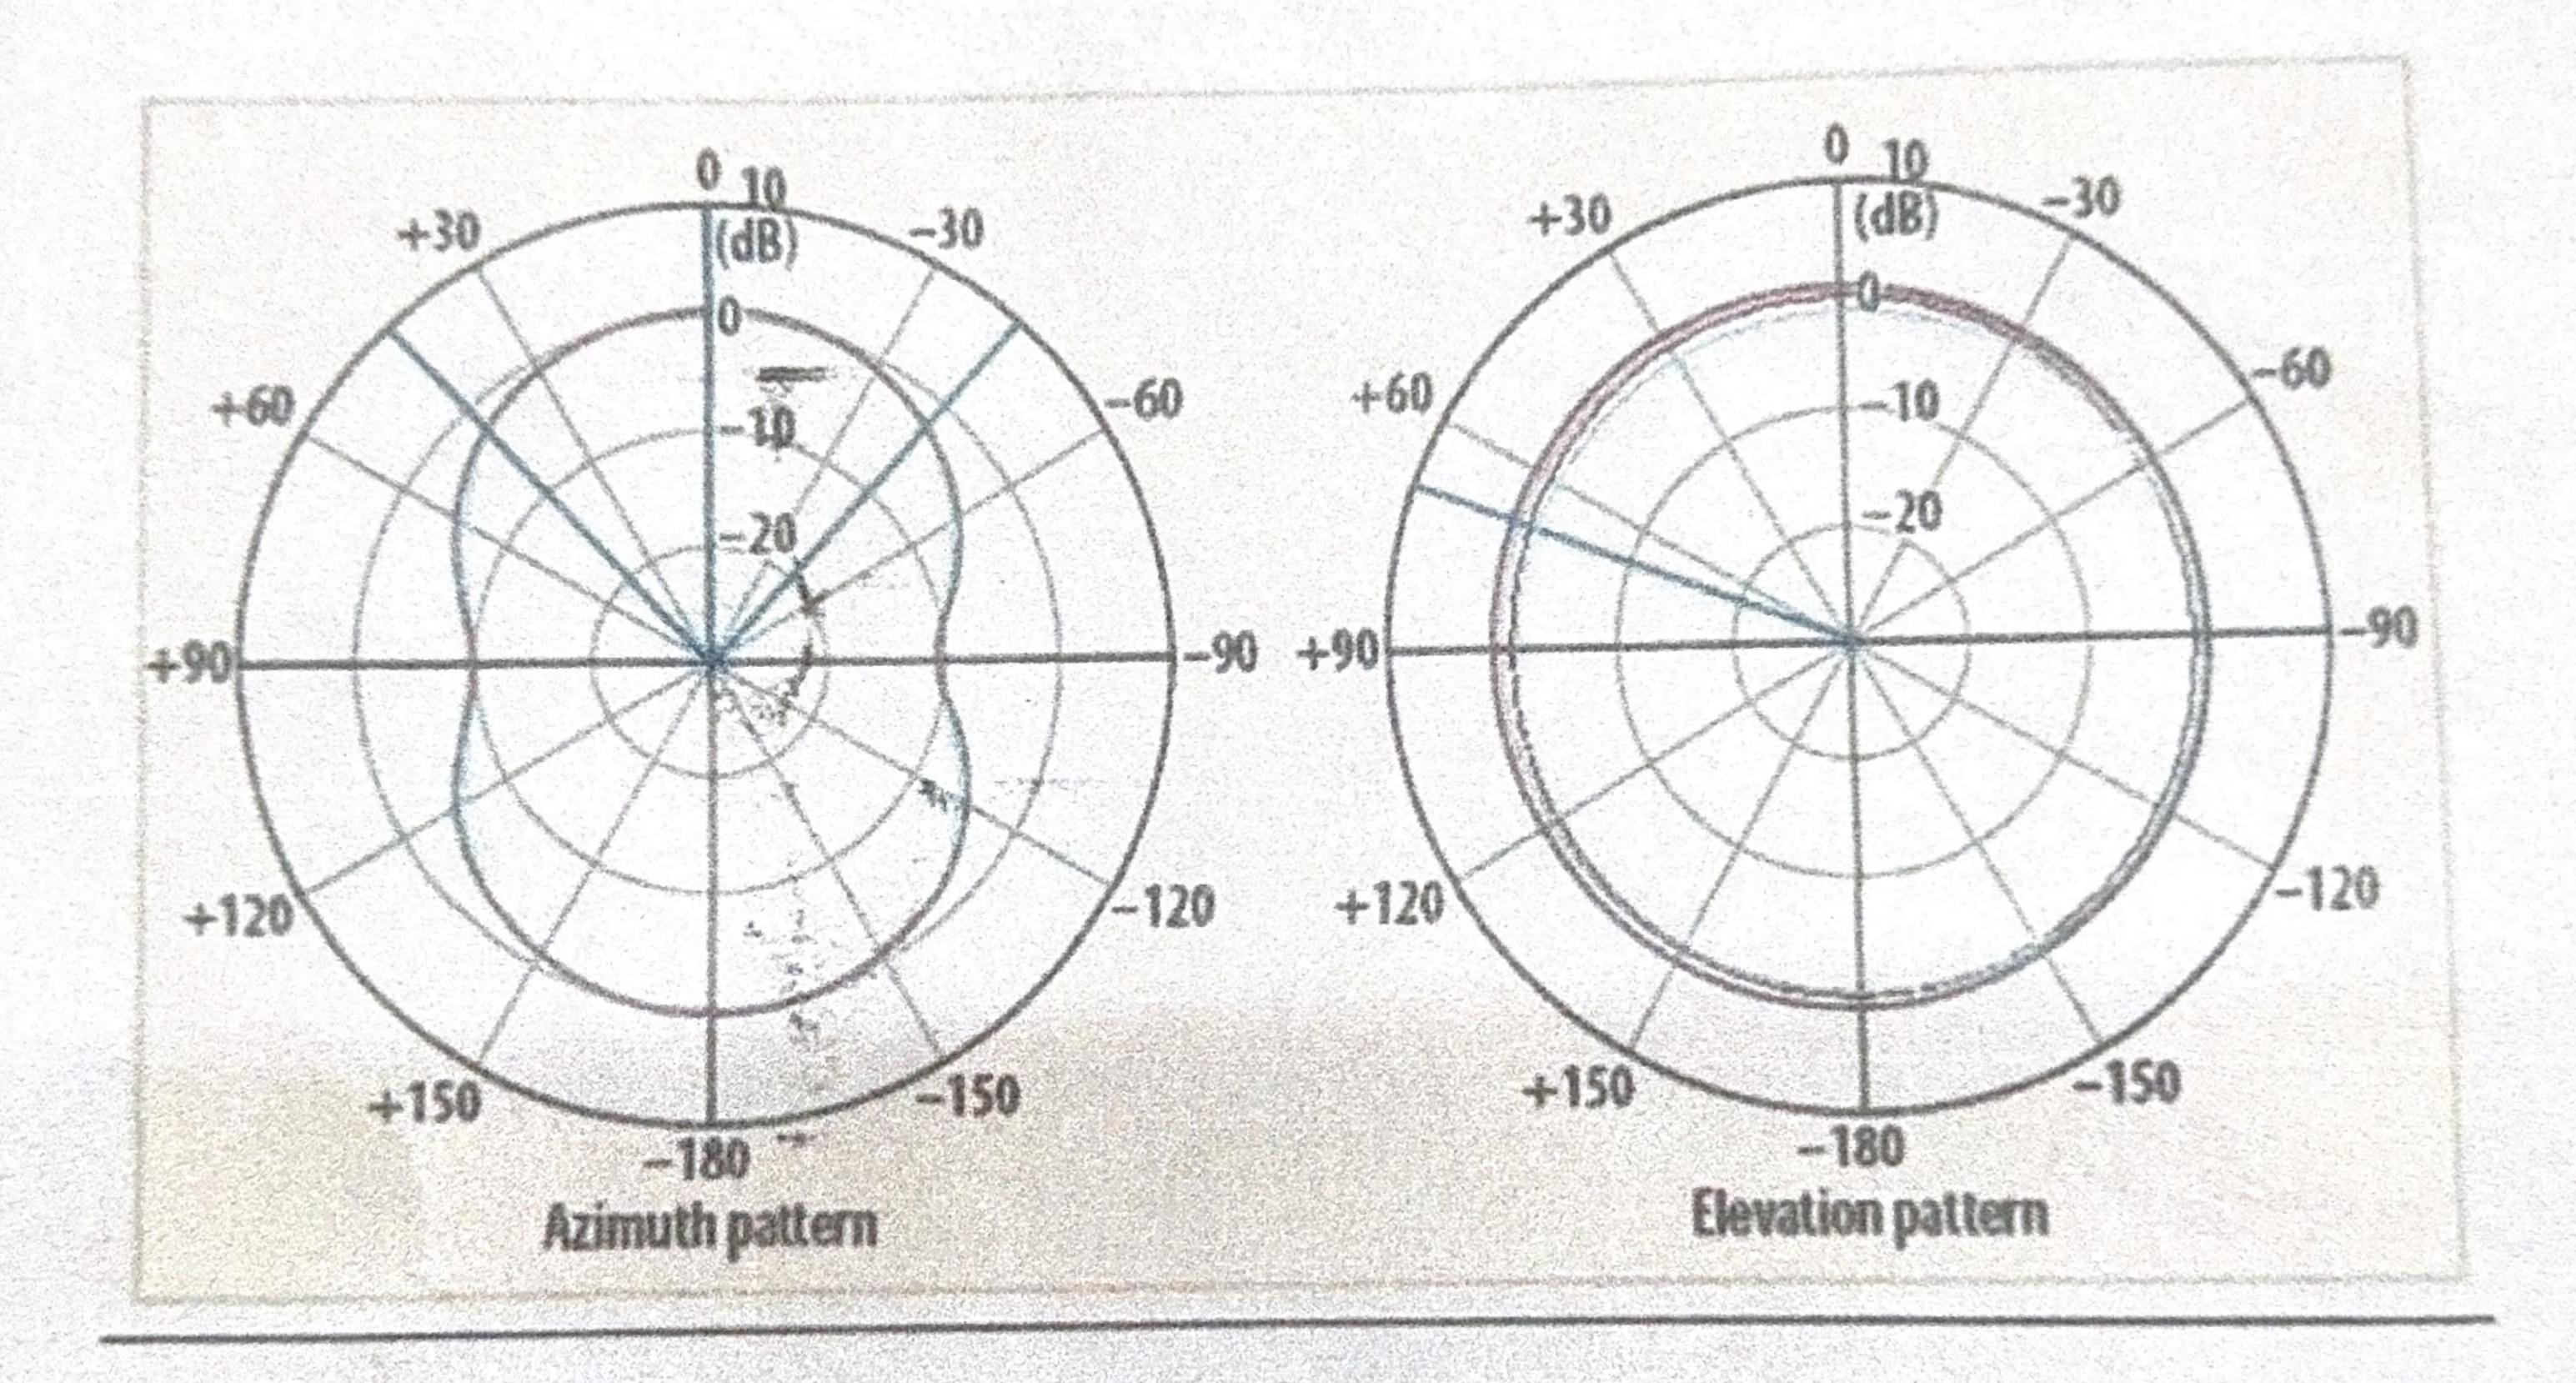

aight section.

In the PCB version the antenna is printed on the top layer and a ground plane is placed near the antenna on the top layer. There must not be a ground plane underneath the antenna. The aim is to make the quarter wave section resonate at mid band frequency. The feed point (which is the input/output connection) is connected to the L-Shape at the point corresponding to 50W. Experiment with measurement to determine correct location for the feed point and length of this antenna.

| Operating Temperature: | -20°C ~ +65°C | Return Loss:       | -10dB max |
|------------------------|---------------|--------------------|-----------|
| Storage Temperature:   | -30°C ~ +75°C | Certain Direction: | 0 min     |
| Gain (max):            | OdBi          |                    |           |