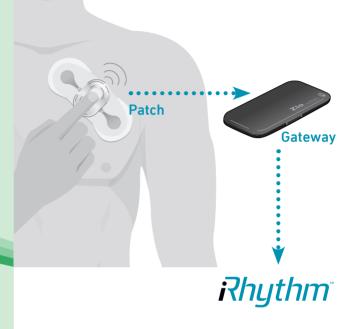

1.888.693.2401 | irhythmtech.com | 🍟 @iRhythmTech

A100A4007.02 • 2017-06-12

Congratulations on applying and activating your Zio AT patch and gateway.

The **patch** records every heartbeat and the **gateway** sends important information from your patch to keep your doctor updated during your wear period.

#### What is the patch doing?

The patch is recording every heartbeat. Your doctor will use the heart rhythm data from the patch to determine the right course of action.

#### What is the gateway doing?

The gateway wirelessly sends heart rhythm data recorded by your patch to iRhythm. iRhythm analyzes the data and provides a report to your doctor.