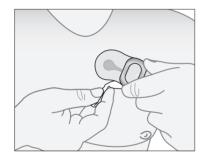

### **REMOVING AND** RETURNING THE PATCH

When you have worn the patch for the time prescribed by your doctor, follow these steps:

Using the adhesive remover from the opposite page, tilt the center of the patch up and sweep between your skin and the patch – while lifting one side from the center out. Repeat for the other side, lifting from the center out. Wash the skin with mild soap. rinse with water and pat dry.