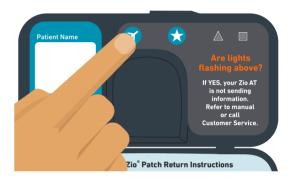

# TROUBLESHOOTING: GATEWAY

If the light on the outside of your gateway is flashing, check inside.

#### **SLOW** □ **FLASHING**

(once every 3 seconds):

**Indicates** that the gateway has lost the connection to your patch.

**To reconnect**, hold the star button for 3 seconds until the orange light stays on. If the light flashes green, the gateway has reconnected to the patch.

#### **SLOW** △ **FLASHING**

(once every 3 seconds):

**Indicates** that the gateway does not have a cellular connection.

To reconnect, move the gateway to a place with a good cellular connection (near a window or outside) and hold the star button for 3 seconds until the orange light stays on.

### FAST ☐ OR △ FLASHING

(3 times per second):

Fast flashing indicates that your gateway is not working. Call Customer Service at 1.888.693.2401.