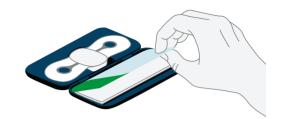

Place the patch inside the gateway as shown.

Lift panel in the gateway to remove the return envelope.

4 Place the patch, gateway and this manual inside the envelope. Please include your completed Patient Consent form and Feedback Survey.

Mail it back via the U.S. Postal Service as soon as possible.

You will be held responsible for the cost of the device if either the patch or gateway are not returned.