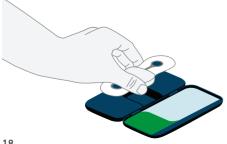

Place the patch inside the gateway as shown.

Lift panel in the gateway to remove the return envelope.

4 Place the patch, gateway and this manual inside the envelope. Please include your completed Patient Consent form and Feedback Survey.