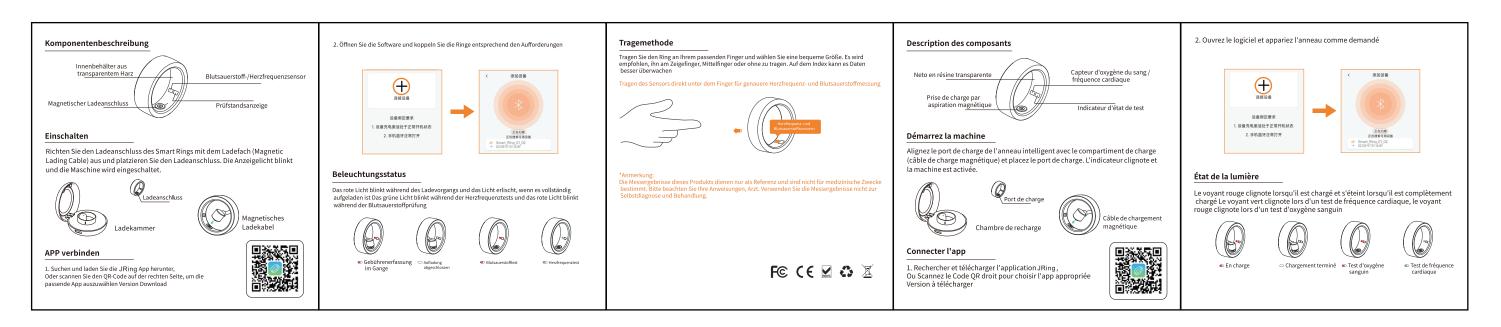

1. 英语2.德语3.法语4.意大利语5.西班牙语6葡萄牙语7.阿拉伯语8.日语9.捷克语10.荷兰语11.瑞典语12.希腊语13.波兰语14.匈牙利语15.丹麦语16.韩语 17.简体中文

| 丹麦语 | Beskrivelse af komponenten         Indre bakke i gennemsigtig harpiks         Magnetisk opladningsport         Magnetisk opladningsport         Indikator for teststatus    Tryk på Ctrl-Alt-Delete          Juster opladningsporten på den smarte ring med opladningsrummet (magnetisk opladningskabel), og placer opladningsporten. Indikatorlyset blinker, og maskinen er tændt.         Opladningsport         Opladningsport         Opladningsport         Opladningsport         Opladningsport         Opladningsport         Opladningskabel | <image/> <image/> <image/>                                                                                                                                      | Stil i tøjet         Bær ringen på din passende finger, vælg en behagelig størrelse, det anbefales at bære den på pegefingeren, langfingeren og ringfingeren for bedre at kunne sovråge data.         Bæressene direkte under fingeren for at få mere nøjagtige puls- og iltmålinger.         Verkenster         Verkenster         Båbresouhateme for dette produkt er kun til reference og er ikke bæregnet til noget medicinsk formål, Følg din læges anvisninger, og brug ikke måleresultaterne til selvdiagnose og behandling. |
|-----|-------------------------------------------------------------------------------------------------------------------------------------------------------------------------------------------------------------------------------------------------------------------------------------------------------------------------------------------------------------------------------------------------------------------------------------------------------------------------------------------------------------------------------------------------------|-----------------------------------------------------------------------------------------------------------------------------------------------------------------|-------------------------------------------------------------------------------------------------------------------------------------------------------------------------------------------------------------------------------------------------------------------------------------------------------------------------------------------------------------------------------------------------------------------------------------------------------------------------------------------------------------------------------------|
|     | Forbind APP         1. Søg og download JRing APP, eller scan QR- koden til højre.         Vælg den relevante APP-version for at downloade                                                                                                                                                                                                                                                                                                                                                                                                             | <ul> <li>Opladning</li> <li>Opladning</li> <li>Opladning</li> <li>Opladning</li> <li>Opladning</li> <li>Oximetri</li> <li>Test af<br/>hjertefrekvens</li> </ul> | F© ( € 🗹 🎝 🗷                                                                                                                                                                                                                                                                                                                                                                                                                                                                                                                        |