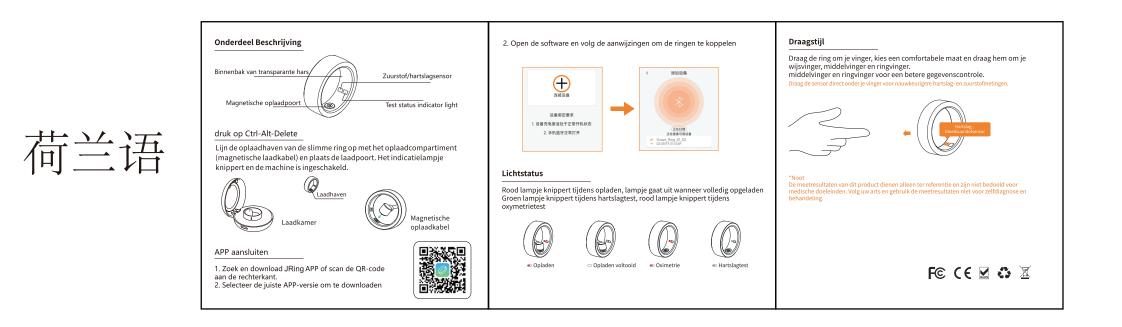

1. 英语2.德语3.法语4.意大利语5.西班牙语6葡萄牙语7.阿拉伯语8.日语9.捷克语10.荷兰语11.瑞典语12.希腊语13.波兰语14.匈牙利语15.丹麦语16.韩语 17.简体中文

| 丹麦语 | Beskrivelse af komponenten         Indre bakke i gennemsigtig harpiks         Magnetisk opladningsport         Magnetisk opladningsport         Indikator for teststatus    Tryk på Ctrl-Alt-Delete          Juster opladningsporten på den smarte ring med opladningsrummet (magnetisk opladningskabel), og placer opladningsporten. Indikatorlyset blinker, og maskinen er tændt.         Opladningsport         Opladningsport         Opladningsport         Opladningsport         Opladningsport         Opladningsport         Opladningskabel | <image/> <image/> <image/>                                                                                                                                      | Stil i tøjet         Bær ringen på din passende finger, vælg en behagelig størrelse, det anbefales at bære den på pegefingeren, langfingeren og ringfingeren for bedre at kunne sovråge data.         Bæressene direkte under fingeren for at få mere nøjagtige puls- og iltmålinger.         Verkenster         Verkenster         Båbresouhateme for dette produkt er kun til reference og er ikke bæregnet til noget medicinsk formål, Følg din læges anvisninger, og brug ikke måleresultaterne til selvdiagnose og behandling. |
|-----|-------------------------------------------------------------------------------------------------------------------------------------------------------------------------------------------------------------------------------------------------------------------------------------------------------------------------------------------------------------------------------------------------------------------------------------------------------------------------------------------------------------------------------------------------------|-----------------------------------------------------------------------------------------------------------------------------------------------------------------|-------------------------------------------------------------------------------------------------------------------------------------------------------------------------------------------------------------------------------------------------------------------------------------------------------------------------------------------------------------------------------------------------------------------------------------------------------------------------------------------------------------------------------------|
|     | Forbind APP         1. Søg og download JRing APP, eller scan QR- koden til højre.         Vælg den relevante APP-version for at downloade                                                                                                                                                                                                                                                                                                                                                                                                             | <ul> <li>Opladning</li> <li>Opladning</li> <li>Opladning</li> <li>Opladning</li> <li>Opladning</li> <li>Oximetri</li> <li>Test af<br/>hjertefrekvens</li> </ul> | F© ( € 🗹 🎝 🗷                                                                                                                                                                                                                                                                                                                                                                                                                                                                                                                        |