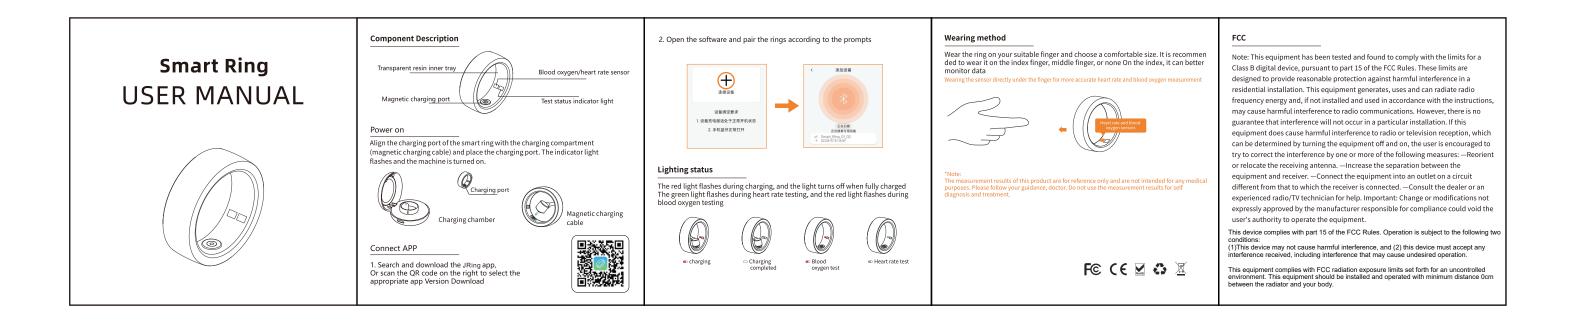

1. 英语2.德语3.法语4.意大利语5.西班牙语6葡萄牙语7.阿拉伯语8.日语9.捷克语10.荷兰语11.瑞典语12.希腊语13.波兰语14.匈牙利语15.丹麦语16.韩语 17.简体中文

| 丹麦语 | Beskrivelse af komponenten         Indre bakke i gennemsigtig harpiks         Magnetisk opladningsport         Magnetisk opladningsport         Indikator for teststatus    Tryk på Ctrl-Alt-Delete          Juster opladningsporten på den smarte ring med opladningsrummet (magnetisk opladningskabel), og placer opladningsporten. Indikatorlyset blinker, og maskinen er tændt.         Opladningsport         Opladningsport         Opladningsport         Opladningsport         Opladningsport         Opladningsport         Opladningskabel | <image/> <image/> <image/>                                                                                                                                      | Stil i tøjet         Bær ringen på din passende finger, vælg en behagelig størrelse, det anbefales at bære den på pegefingeren, langfingeren og ringfingeren for bedre at kunne sovråge data.         Bæressene direkte under fingeren for at få mere nøjagtige puls- og iltmålinger.         Verkenster         Verkenster         Båbresouhateme for dette produkt er kun til reference og er ikke bæregnet til noget medicinsk formål, Følg din læges anvisninger, og brug ikke måleresultaterne til selvdiagnose og behandling. |
|-----|-------------------------------------------------------------------------------------------------------------------------------------------------------------------------------------------------------------------------------------------------------------------------------------------------------------------------------------------------------------------------------------------------------------------------------------------------------------------------------------------------------------------------------------------------------|-----------------------------------------------------------------------------------------------------------------------------------------------------------------|-------------------------------------------------------------------------------------------------------------------------------------------------------------------------------------------------------------------------------------------------------------------------------------------------------------------------------------------------------------------------------------------------------------------------------------------------------------------------------------------------------------------------------------|
|     | Forbind APP         1. Søg og download JRing APP, eller scan QR- koden til højre.         Vælg den relevante APP-version for at downloade                                                                                                                                                                                                                                                                                                                                                                                                             | <ul> <li>Opladning</li> <li>Opladning</li> <li>Opladning</li> <li>Opladning</li> <li>Opladning</li> <li>Oximetri</li> <li>Test af<br/>hjertefrekvens</li> </ul> | F© ( € 🗹 🎝 🗷                                                                                                                                                                                                                                                                                                                                                                                                                                                                                                                        |