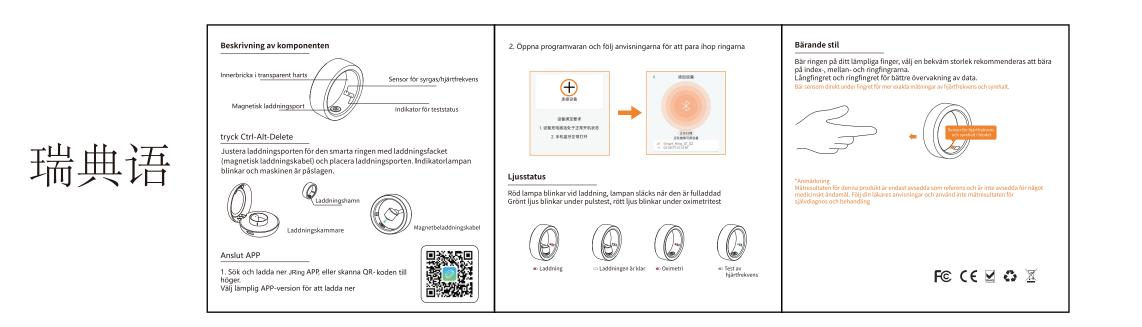

1. 英语2.德语3.法语4.意大利语5.西班牙语6葡萄牙语7.阿拉伯语8.日语9.捷克语10.荷兰语11.瑞典语12.希腊语13.波兰语14.匈牙利语15.丹麦语16.韩语 17.简体中文

| 丹麦语 | Beskrivelse af komponenten         Indre bakke i gennemsigtig harpiks         Magnetisk opladningsport         Magnetisk opladningsport         Indikator for teststatus    Tryk på Ctrl-Alt-Delete          Juster opladningsporten på den smarte ring med opladningsrummet (magnetisk opladningskabel), og placer opladningsporten. Indikatorlyset blinker, og maskinen er tændt.         Opladningsport         Opladningsport         Opladningsport         Opladningsport         Opladningsport         Opladningsport         Opladningskabel | <image/> <image/> <image/>                                                                                                                                      | Stil i tøjet         Bær ringen på din passende finger, vælg en behagelig størrelse, det anbefales at bære den på pegefingeren, langfingeren og ringfingeren for bedre at kunne sovråge data.         Bæressene direkte under fingeren for at få mere nøjagtige puls- og iltmålinger.         Verkenster         Verkenster         Båbresouhateme for dette produkt er kun til reference og er ikke bæregnet til noget medicinsk formål, Følg din læges anvisninger, og brug ikke måleresultaterne til selvdiagnose og behandling. |
|-----|-------------------------------------------------------------------------------------------------------------------------------------------------------------------------------------------------------------------------------------------------------------------------------------------------------------------------------------------------------------------------------------------------------------------------------------------------------------------------------------------------------------------------------------------------------|-----------------------------------------------------------------------------------------------------------------------------------------------------------------|-------------------------------------------------------------------------------------------------------------------------------------------------------------------------------------------------------------------------------------------------------------------------------------------------------------------------------------------------------------------------------------------------------------------------------------------------------------------------------------------------------------------------------------|
|     | Forbind APP         1. Søg og download JRing APP, eller scan QR- koden til højre.         Vælg den relevante APP-version for at downloade                                                                                                                                                                                                                                                                                                                                                                                                             | <ul> <li>Opladning</li> <li>Opladning</li> <li>Opladning</li> <li>Opladning</li> <li>Opladning</li> <li>Oximetri</li> <li>Test af<br/>hjertefrekvens</li> </ul> | F© ( € 🗹 🎝 🗷                                                                                                                                                                                                                                                                                                                                                                                                                                                                                                                        |