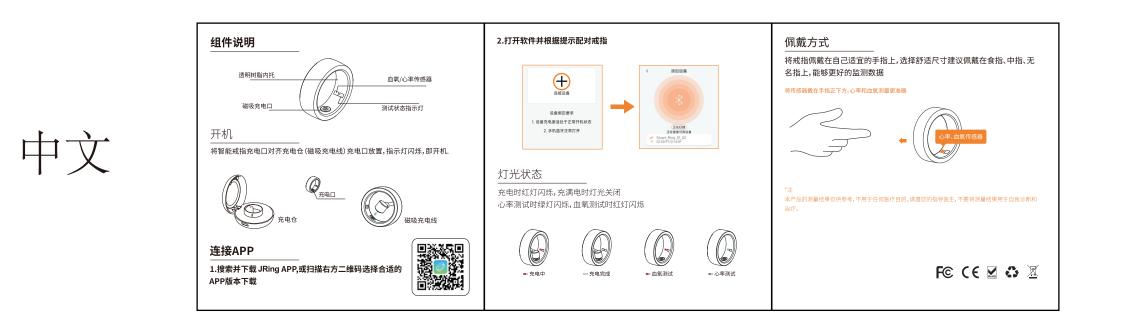

1. 英语2.德语3.法语4.意大利语5.西班牙语6葡萄牙语7.阿拉伯语8.日语9.捷克语10.荷兰语11.瑞典语12.希腊语13.波兰语14.匈牙利语15.丹麦语16.韩语 17.简体中文

| 丹麦语 | Beskrivelse af komponenten         Indre bakke i gennemsigtig harpiks         Magnetisk opladningsport         Magnetisk opladningsport         Indikator for teststatus    Tryk på Ctrl-Alt-Delete          Juster opladningsporten på den smarte ring med opladningsrummet (magnetisk opladningskabel), og placer opladningsporten. Indikatorlyset blinker, og maskinen er tændt.         Opladningsport         Opladningsport         Opladningsport         Opladningsport         Opladningsport         Opladningsport         Opladningskabel | <image/> <image/> <image/>                                                                                                                                      | Stil i tøjet         Bær ringen på din passende finger, vælg en behagelig størrelse, det anbefales at bære den på pegefingeren, langfingeren og ringfingeren for bedre at kunne sovråge data.         Bæressene direkte under fingeren for at få mere nøjagtige puls- og iltmålinger.         Verkenster         Verkenster         Båbresouhateme for dette produkt er kun til reference og er ikke bæregnet til noget medicinsk formål, Følg din læges anvisninger, og brug ikke måleresultaterne til selvdiagnose og behandling. |
|-----|-------------------------------------------------------------------------------------------------------------------------------------------------------------------------------------------------------------------------------------------------------------------------------------------------------------------------------------------------------------------------------------------------------------------------------------------------------------------------------------------------------------------------------------------------------|-----------------------------------------------------------------------------------------------------------------------------------------------------------------|-------------------------------------------------------------------------------------------------------------------------------------------------------------------------------------------------------------------------------------------------------------------------------------------------------------------------------------------------------------------------------------------------------------------------------------------------------------------------------------------------------------------------------------|
|     | Forbind APP         1. Søg og download JRing APP, eller scan QR- koden til højre.         Vælg den relevante APP-version for at downloade                                                                                                                                                                                                                                                                                                                                                                                                             | <ul> <li>Opladning</li> <li>Opladning</li> <li>Opladning</li> <li>Opladning</li> <li>Opladning</li> <li>Oximetri</li> <li>Test af<br/>hjertefrekvens</li> </ul> | F© ( € 🗹 🎝 🗷                                                                                                                                                                                                                                                                                                                                                                                                                                                                                                                        |