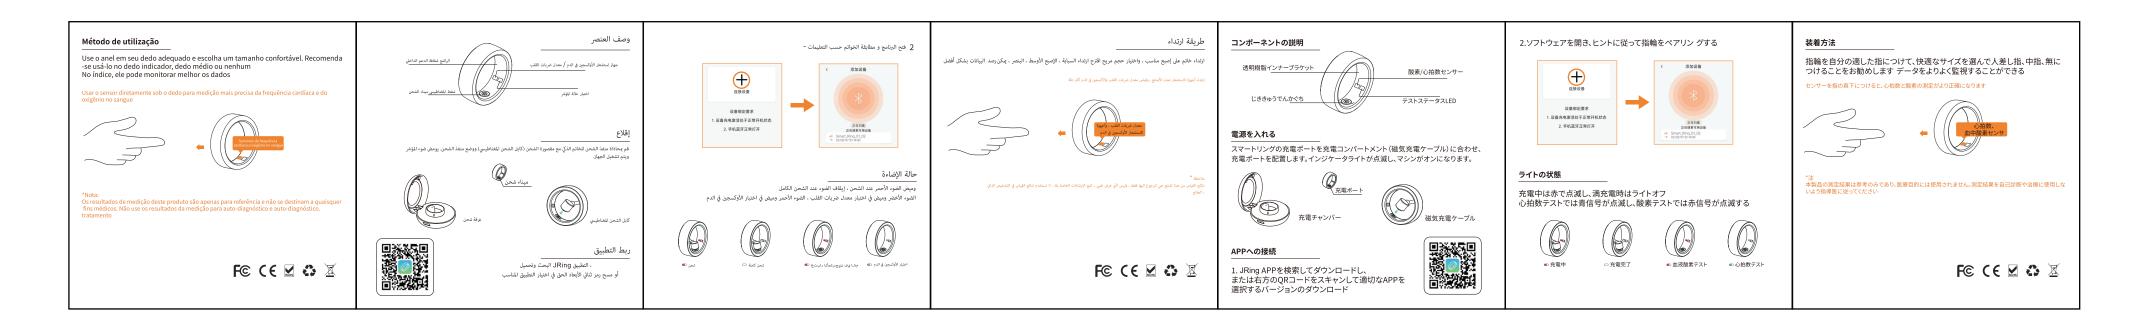

1. 英语2.德语3.法语4.意大利语5.西班牙语6葡萄牙语7.阿拉伯语8.日语9.捷克语10.荷兰语11.瑞典语12.希腊语13.波兰语14.匈牙利语15.丹麦语16.韩语 17.简体中文

| 丹麦语 | Beskrivelse af komponenten         Indre bakke i gennemsigtig harpiks         Magnetisk opladningsport         Magnetisk opladningsport         Indikator for teststatus    Tryk på Ctrl-Alt-Delete          Juster opladningsporten på den smarte ring med opladningsrummet (magnetisk opladningskabel), og placer opladningsporten. Indikatorlyset blinker, og maskinen er tændt.         Opladningsport         Opladningsport         Opladningsport         Opladningsport         Opladningsport         Opladningsport         Opladningskabel | <image/> <image/> <image/>                                                                                                                                      | Stil i tøjet         Bær ringen på din passende finger, vælg en behagelig størrelse, det anbefales at bære den på pegefingeren, langfingeren og ringfingeren for bedre at kunne sovråge data.         Bæressene direkte under fingeren for at få mere nøjagtige puls- og iltmålinger.         Verkenster         Verkenster         Båbresouhateme for dette produkt er kun til reference og er ikke bæregnet til noget medicinsk formål, Følg din læges anvisninger, og brug ikke måleresultaterne til selvdiagnose og behandling. |
|-----|-------------------------------------------------------------------------------------------------------------------------------------------------------------------------------------------------------------------------------------------------------------------------------------------------------------------------------------------------------------------------------------------------------------------------------------------------------------------------------------------------------------------------------------------------------|-----------------------------------------------------------------------------------------------------------------------------------------------------------------|-------------------------------------------------------------------------------------------------------------------------------------------------------------------------------------------------------------------------------------------------------------------------------------------------------------------------------------------------------------------------------------------------------------------------------------------------------------------------------------------------------------------------------------|
|     | Forbind APP         1. Søg og download JRing APP, eller scan QR- koden til højre.         Vælg den relevante APP-version for at downloade                                                                                                                                                                                                                                                                                                                                                                                                             | <ul> <li>Opladning</li> <li>Opladning</li> <li>Opladning</li> <li>Opladning</li> <li>Opladning</li> <li>Oximetri</li> <li>Test af<br/>hjertefrekvens</li> </ul> | F© ( € 🗹 🎝 🗷                                                                                                                                                                                                                                                                                                                                                                                                                                                                                                                        |