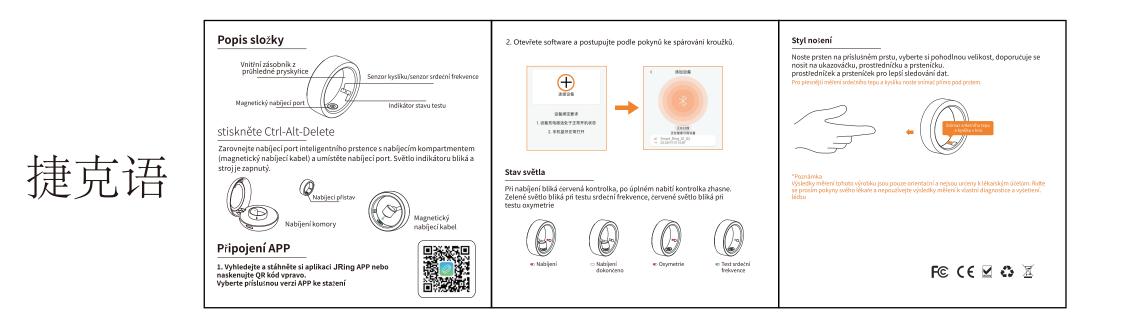

1. 英语2.德语3.法语4.意大利语5.西班牙语6葡萄牙语7.阿拉伯语8.日语9.捷克语10.荷兰语11.瑞典语12.希腊语13.波兰语14.匈牙利语15.丹麦语16.韩语 17.简体中文

| 丹麦语 | Beskrivelse af komponenten         Indre bakke i gennemsigtig harpiks         Magnetisk opladningsport         Magnetisk opladningsport         Indikator for teststatus    Tryk på Ctrl-Alt-Delete          Juster opladningsporten på den smarte ring med opladningsrummet (magnetisk opladningskabel), og placer opladningsporten. Indikatorlyset blinker, og maskinen er tændt.         Opladningsport         Opladningsport         Opladningsport         Opladningsport         Opladningsport         Opladningsport         Opladningskabel | <image/> <image/> <image/>                                                                                                                                      | Stil i tøjet         Bær ringen på din passende finger, vælg en behagelig størrelse, det anbefales at bære den på pegefingeren, langfingeren og ringfingeren for bedre at kunne sovråge data.         Bæressene direkte under fingeren for at få mere nøjagtige puls- og iltmålinger.         Verkenster         Verkenster         Båbresouhateme for dette produkt er kun til reference og er ikke bæregnet til noget medicinsk formål, Følg din læges anvisninger, og brug ikke måleresultaterne til selvdiagnose og behandling. |
|-----|-------------------------------------------------------------------------------------------------------------------------------------------------------------------------------------------------------------------------------------------------------------------------------------------------------------------------------------------------------------------------------------------------------------------------------------------------------------------------------------------------------------------------------------------------------|-----------------------------------------------------------------------------------------------------------------------------------------------------------------|-------------------------------------------------------------------------------------------------------------------------------------------------------------------------------------------------------------------------------------------------------------------------------------------------------------------------------------------------------------------------------------------------------------------------------------------------------------------------------------------------------------------------------------|
|     | Forbind APP         1. Søg og download JRing APP, eller scan QR- koden til højre.         Vælg den relevante APP-version for at downloade                                                                                                                                                                                                                                                                                                                                                                                                             | <ul> <li>Opladning</li> <li>Opladning</li> <li>Opladning</li> <li>Opladning</li> <li>Opladning</li> <li>Oximetri</li> <li>Test af<br/>hjertefrekvens</li> </ul> | F© ( € 🗹 🎝 🗷                                                                                                                                                                                                                                                                                                                                                                                                                                                                                                                        |