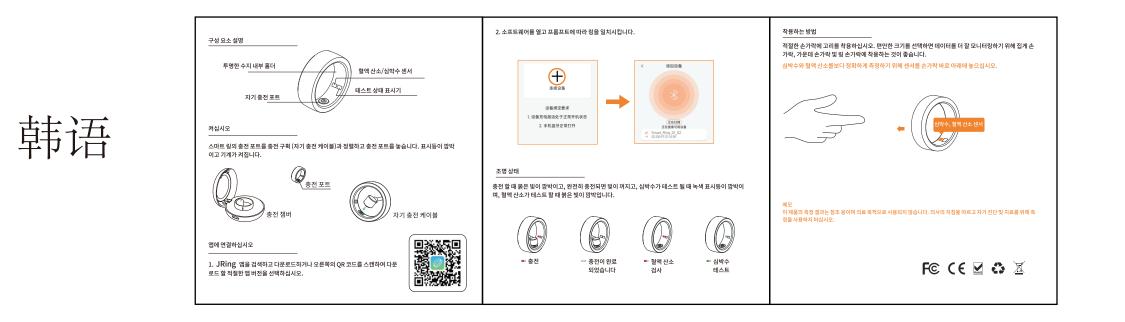

1. 英语2.德语3.法语4.意大利语5.西班牙语6葡萄牙语7.阿拉伯语8.日语9.捷克语10.荷兰语11.瑞典语12.希腊语13.波兰语14.匈牙利语15.丹麦语16.韩语 17.简体中文

| 丹麦语 | Beskrivelse af komponenten         Indre bakke i gennemsigtig harpiks         Magnetisk opladningsport         Magnetisk opladningsport         Indikator for teststatus    Tryk på Ctrl-Alt-Delete          Juster opladningsporten på den smarte ring med opladningsrummet (magnetisk opladningskabel), og placer opladningsporten. Indikatorlyset blinker, og maskinen er tændt.         Opladningsport         Opladningsport         Opladningsport         Opladningsport         Opladningsport         Opladningsport         Opladningskabel | <image/> <image/> <image/>                                                                                                                                      | Stil i tøjet         Bær ringen på din passende finger, vælg en behagelig størrelse, det anbefales at bære den på pegefingeren, langfingeren og ringfingeren for bedre at kunne sovråge data.         Bæressene direkte under fingeren for at få mere nøjagtige puls- og iltmålinger.         Verkenster         Verkenster         Båbresouhateme for dette produkt er kun til reference og er ikke bæregnet til noget medicinsk formål, Følg din læges anvisninger, og brug ikke måleresultaterne til selvdiagnose og behandling. |
|-----|-------------------------------------------------------------------------------------------------------------------------------------------------------------------------------------------------------------------------------------------------------------------------------------------------------------------------------------------------------------------------------------------------------------------------------------------------------------------------------------------------------------------------------------------------------|-----------------------------------------------------------------------------------------------------------------------------------------------------------------|-------------------------------------------------------------------------------------------------------------------------------------------------------------------------------------------------------------------------------------------------------------------------------------------------------------------------------------------------------------------------------------------------------------------------------------------------------------------------------------------------------------------------------------|
|     | Forbind APP         1. Søg og download JRing APP, eller scan QR- koden til højre.         Vælg den relevante APP-version for at downloade                                                                                                                                                                                                                                                                                                                                                                                                             | <ul> <li>Opladning</li> <li>Opladning</li> <li>Opladning</li> <li>Opladning</li> <li>Opladning</li> <li>Oximetri</li> <li>Test af<br/>hjertefrekvens</li> </ul> | F© ( € 🗹 🎝 🗷                                                                                                                                                                                                                                                                                                                                                                                                                                                                                                                        |