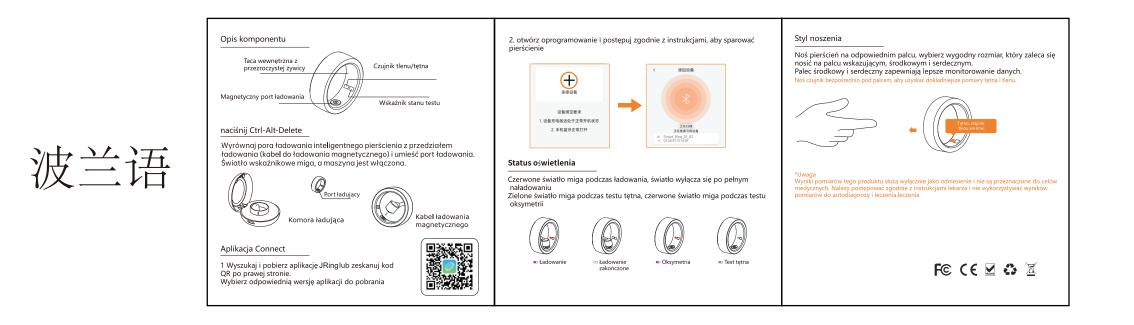

1. 英语2.德语3.法语4.意大利语5.西班牙语6葡萄牙语7.阿拉伯语8.日语9.捷克语10.荷兰语11.瑞典语12.希腊语13.波兰语14.匈牙利语15.丹麦语16.韩语 17.简体中文

| 丹麦语 | Beskrivelse af komponenten         Indre bakke i gennemsigtig harpiks         Magnetisk opladningsport         Magnetisk opladningsport         Indikator for teststatus    Tryk på Ctrl-Alt-Delete          Juster opladningsporten på den smarte ring med opladningsrummet (magnetisk opladningskabel), og placer opladningsporten. Indikatorlyset blinker, og maskinen er tændt.         Opladningsport         Opladningsport         Opladningsport         Opladningsport         Opladningsport         Opladningsport         Opladningskabel | <image/> <image/> <image/>                                                                                                                                      | Stil i tøjet         Bær ringen på din passende finger, vælg en behagelig størrelse, det anbefales at bære den på pegefingeren, langfingeren og ringfingeren for bedre at kunne sovråge data.         Bæressene direkte under fingeren for at få mere nøjagtige puls- og iltmålinger.         Verkenster         Verkenster         Båbresouhateme for dette produkt er kun til reference og er ikke bæregnet til noget medicinsk formål, Følg din læges anvisninger, og brug ikke måleresultaterne til selvdiagnose og behandling. |
|-----|-------------------------------------------------------------------------------------------------------------------------------------------------------------------------------------------------------------------------------------------------------------------------------------------------------------------------------------------------------------------------------------------------------------------------------------------------------------------------------------------------------------------------------------------------------|-----------------------------------------------------------------------------------------------------------------------------------------------------------------|-------------------------------------------------------------------------------------------------------------------------------------------------------------------------------------------------------------------------------------------------------------------------------------------------------------------------------------------------------------------------------------------------------------------------------------------------------------------------------------------------------------------------------------|
|     | Forbind APP         1. Søg og download JRing APP, eller scan QR- koden til højre.         Vælg den relevante APP-version for at downloade                                                                                                                                                                                                                                                                                                                                                                                                             | <ul> <li>Opladning</li> <li>Opladning</li> <li>Opladning</li> <li>Opladning</li> <li>Opladning</li> <li>Oximetri</li> <li>Test af<br/>hjertefrekvens</li> </ul> | F© ( € 🗹 🎝 🗷                                                                                                                                                                                                                                                                                                                                                                                                                                                                                                                        |