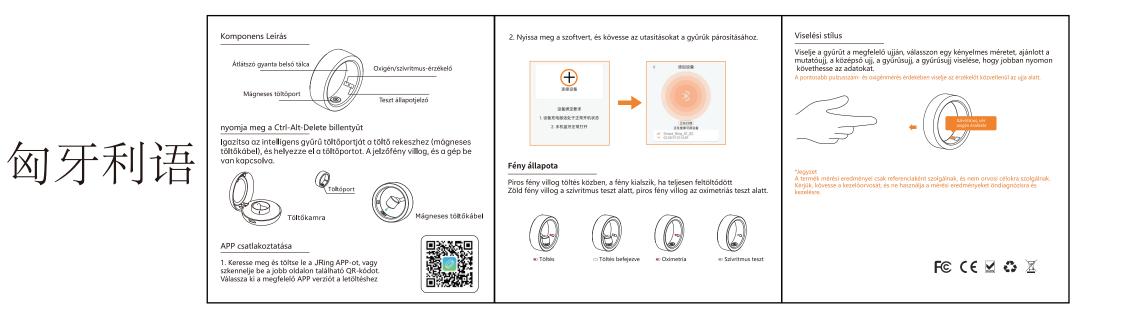

1. 英语2.德语3.法语4.意大利语5.西班牙语6葡萄牙语7.阿拉伯语8.日语9.捷克语10.荷兰语11.瑞典语12.希腊语13.波兰语14.匈牙利语15.丹麦语16.韩语 17.简体中文

| 丹麦语 | Beskrivelse af komponenten         Indre bakke i gennemsigtig harpiks         Magnetisk opladningsport         Magnetisk opladningsport         Indikator for teststatus    Tryk på Ctrl-Alt-Delete          Juster opladningsporten på den smarte ring med opladningsrummet (magnetisk opladningskabel), og placer opladningsporten. Indikatorlyset blinker, og maskinen er tændt.         Opladningsport         Opladningsport         Opladningsport         Opladningsport         Opladningsport         Opladningsport         Opladningskabel | <image/> <image/> <image/>                                                                                                                                      | Stil i tøjet         Bær ringen på din passende finger, vælg en behagelig størrelse, det anbefales at bære den på pegefingeren, langfingeren og ringfingeren for bedre at kunne sovråge data.         Bæressene direkte under fingeren for at få mere nøjagtige puls- og iltmålinger.         Verkenster         Verkenster         Båbresouhateme for dette produkt er kun til reference og er ikke bæregnet til noget medicinsk formål, Følg din læges anvisninger, og brug ikke måleresultaterne til selvdiagnose og behandling. |
|-----|-------------------------------------------------------------------------------------------------------------------------------------------------------------------------------------------------------------------------------------------------------------------------------------------------------------------------------------------------------------------------------------------------------------------------------------------------------------------------------------------------------------------------------------------------------|-----------------------------------------------------------------------------------------------------------------------------------------------------------------|-------------------------------------------------------------------------------------------------------------------------------------------------------------------------------------------------------------------------------------------------------------------------------------------------------------------------------------------------------------------------------------------------------------------------------------------------------------------------------------------------------------------------------------|
|     | Forbind APP         1. Søg og download JRing APP, eller scan QR- koden til højre.         Vælg den relevante APP-version for at downloade                                                                                                                                                                                                                                                                                                                                                                                                             | <ul> <li>Opladning</li> <li>Opladning</li> <li>Opladning</li> <li>Opladning</li> <li>Opladning</li> <li>Oximetri</li> <li>Test af<br/>hjertefrekvens</li> </ul> | F© ( € 🗹 🎝 🗷                                                                                                                                                                                                                                                                                                                                                                                                                                                                                                                        |