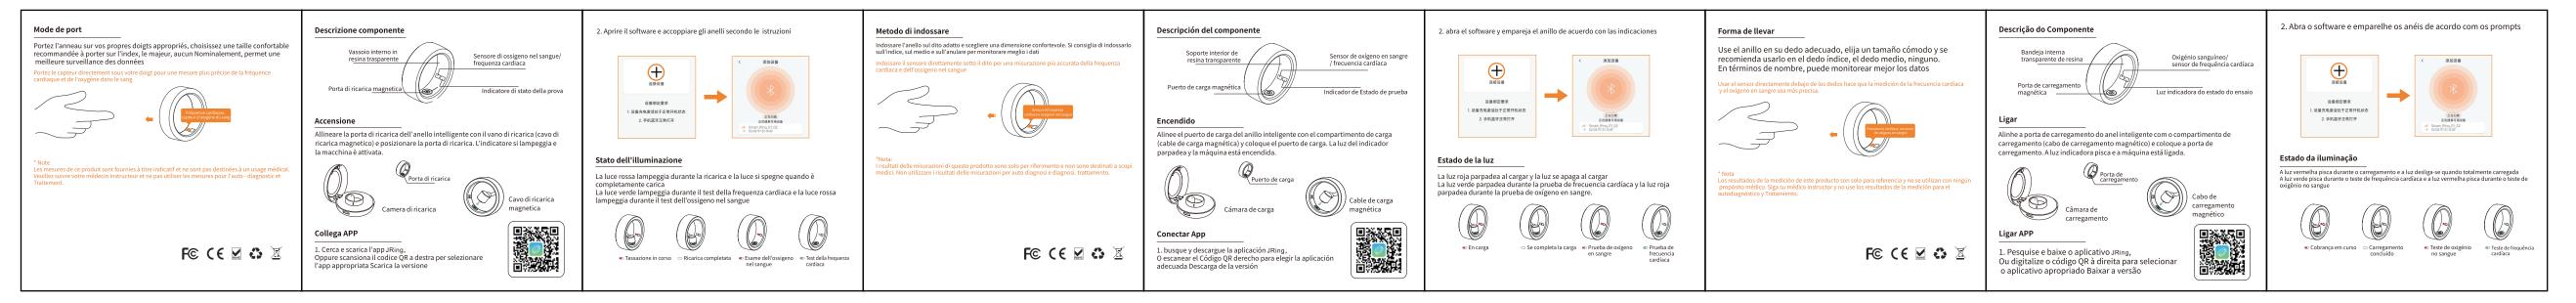

1. 英语2.德语3.法语4.意大利语5.西班牙语6葡萄牙语7.阿拉伯语8.日语9.捷克语10.荷兰语11.瑞典语12.希腊语13.波兰语14.匈牙利语15.丹麦语16.韩语 17.简体中文

| 丹麦语 | Beskrivelse af komponenten         Indre bakke i gennemsigtig harpiks         Magnetisk opladningsport         Magnetisk opladningsport         Indikator for teststatus    Tryk på Ctrl-Alt-Delete          Juster opladningsporten på den smarte ring med opladningsrummet (magnetisk opladningskabel), og placer opladningsporten. Indikatorlyset blinker, og maskinen er tændt.         Opladningsport         Opladningsport         Opladningsport         Opladningsport         Opladningsport         Opladningsport         Opladningskabel | <image/> <image/> <image/>                                                                                                                                      | Stil i tøjet         Bær ringen på din passende finger, vælg en behagelig størrelse, det anbefales at bære den på pegefingeren, langfingeren og ringfingeren for bedre at kunne sovråge data.         Bæressene direkte under fingeren for at få mere nøjagtige puls- og iltmålinger.         Verkenster         Verkenster         Båbresouhateme for dette produkt er kun til reference og er ikke bæregnet til noget medicinsk formål, Følg din læges anvisninger, og brug ikke måleresultaterne til selvdiagnose og behandling. |
|-----|-------------------------------------------------------------------------------------------------------------------------------------------------------------------------------------------------------------------------------------------------------------------------------------------------------------------------------------------------------------------------------------------------------------------------------------------------------------------------------------------------------------------------------------------------------|-----------------------------------------------------------------------------------------------------------------------------------------------------------------|-------------------------------------------------------------------------------------------------------------------------------------------------------------------------------------------------------------------------------------------------------------------------------------------------------------------------------------------------------------------------------------------------------------------------------------------------------------------------------------------------------------------------------------|
|     | Forbind APP         1. Søg og download JRing APP, eller scan QR- koden til højre.         Vælg den relevante APP-version for at downloade                                                                                                                                                                                                                                                                                                                                                                                                             | <ul> <li>Opladning</li> <li>Opladning</li> <li>Opladning</li> <li>Opladning</li> <li>Opladning</li> <li>Oximetri</li> <li>Test af<br/>hjertefrekvens</li> </ul> | F© ( € 🗹 🎝 🗷                                                                                                                                                                                                                                                                                                                                                                                                                                                                                                                        |