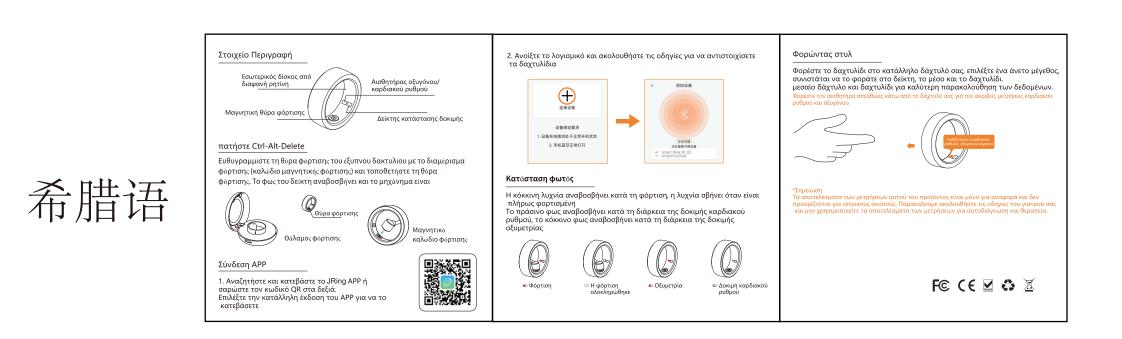

1. 英语2.德语3.法语4.意大利语5.西班牙语6葡萄牙语7.阿拉伯语8.日语9.捷克语10.荷兰语11.瑞典语12.希腊语13.波兰语14.匈牙利语15.丹麦语16.韩语 17.简体中文

| 丹麦语 | Beskrivelse af komponenten         Indre bakke i gennemsigtig harpiks         Magnetisk opladningsport         Magnetisk opladningsport         Indikator for teststatus    Tryk på Ctrl-Alt-Delete          Juster opladningsporten på den smarte ring med opladningsrummet (magnetisk opladningskabel), og placer opladningsporten. Indikatorlyset blinker, og maskinen er tændt.         Opladningsport         Opladningsport         Opladningsport         Opladningsport         Opladningsport         Opladningsport         Opladningskabel | <image/> <image/> <image/>                                                                                                                                      | Stil i tøjet         Bær ringen på din passende finger, vælg en behagelig størrelse, det anbefales at bære den på pegefingeren, langfingeren og ringfingeren for bedre at kunne sovråge data.         Bæressene direkte under fingeren for at få mere nøjagtige puls- og iltmålinger.         Verkenster         Verkenster         Båbresouhateme for dette produkt er kun til reference og er ikke bæregnet til noget medicinsk formål, Følg din læges anvisninger, og brug ikke måleresultaterne til selvdiagnose og behandling. |
|-----|-------------------------------------------------------------------------------------------------------------------------------------------------------------------------------------------------------------------------------------------------------------------------------------------------------------------------------------------------------------------------------------------------------------------------------------------------------------------------------------------------------------------------------------------------------|-----------------------------------------------------------------------------------------------------------------------------------------------------------------|-------------------------------------------------------------------------------------------------------------------------------------------------------------------------------------------------------------------------------------------------------------------------------------------------------------------------------------------------------------------------------------------------------------------------------------------------------------------------------------------------------------------------------------|
|     | Forbind APP         1. Søg og download JRing APP, eller scan QR- koden til højre.         Vælg den relevante APP-version for at downloade                                                                                                                                                                                                                                                                                                                                                                                                             | <ul> <li>Opladning</li> <li>Opladning</li> <li>Opladning</li> <li>Opladning</li> <li>Opladning</li> <li>Oximetri</li> <li>Test af<br/>hjertefrekvens</li> </ul> | F© ( € 🗹 🎝 🗷                                                                                                                                                                                                                                                                                                                                                                                                                                                                                                                        |