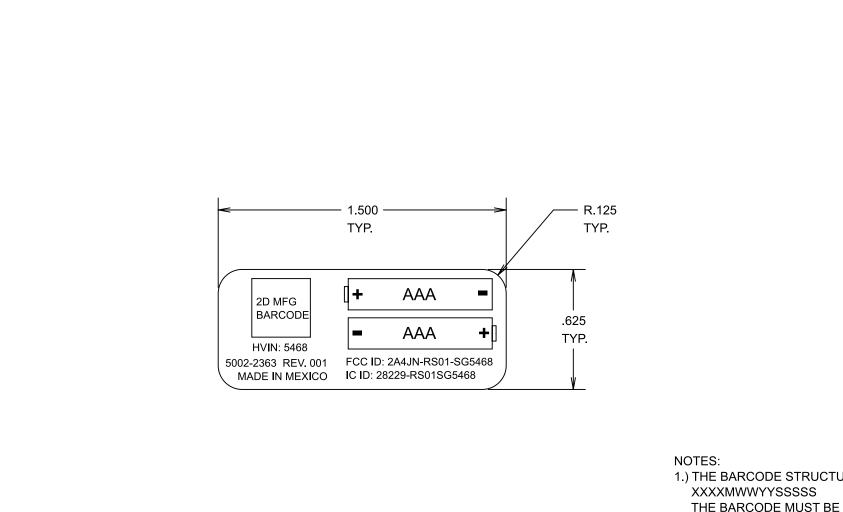

D

С

В

|                                                                                                                         |                                                  | NOTES:<br>1.) THE BARCODE STRUCTURE IS AS FOLLOWS:<br>XXXXMWWYYSSSSS<br>THE BARCODE MUST BE 14 CHARACHTERS LONG<br>THE 4 X'S ARE THE FIRST 4 CHARACHTERS OF THE MODULE NUMBER<br>THE 1 M IS THE MANUFACTURER ID B=BENCHMARK<br>THE 2 W'S ARE THE WEEK OF THE YEAR<br>THE 2 Y'S ARE THE WEEK OF THE YEAR<br>THE 5 S'S ARE THE CONSECUTIVE NUMBER<br>2.) LABEL SIZE OF 2D BARCODE IS .260 X.260 INCH<br>3.) WEEK AND YEAR SHOULD BE PER EESS 120-0822 |                                                                                      |                                                                |                                                                                                                                                                                                                                                                       |                                                                                                                                                                                                                        |         |                            |  |
|-------------------------------------------------------------------------------------------------------------------------|--------------------------------------------------|-----------------------------------------------------------------------------------------------------------------------------------------------------------------------------------------------------------------------------------------------------------------------------------------------------------------------------------------------------------------------------------------------------------------------------------------------------|--------------------------------------------------------------------------------------|----------------------------------------------------------------|-----------------------------------------------------------------------------------------------------------------------------------------------------------------------------------------------------------------------------------------------------------------------|------------------------------------------------------------------------------------------------------------------------------------------------------------------------------------------------------------------------|---------|----------------------------|--|
| DO NOT SCALE<br>WORK TO DIM<br>REFER TO EPRO (<br>ASME Y14.5<br>UNLESS OTHERWIS<br>DIMENSIONS IN I<br>IF PLATING IS SPI |                                                  |                                                                                                                                                                                                                                                                                                                                                                                                                                                     |                                                                                      | THIRD ANGLE<br>PROJECTION CLASSIFICATION OF<br>CHARACTERISTICS | CONFIDENTIALITY NOTICE<br>THIS DRAWING AND INFORMATION CONTAINED<br>HEREIN ARE THE EXCLUSIVE PROPERTY OF<br>EMERSON AND SHALL BE RETURNED UPON<br>DEMAND AND SHALL NOT BE REPRODUCED<br>IN WHOLE OR IN PART, DISCLOSED TO ANYONE<br>ELSE OR USED, WITHOUT THE WRITTEN | ED CHANGES TO MATERIAL, DESIGN, CONFIGURATION<br>OR PROCESS MAY NOT BE MADE WITHOUT<br>NOTIFICATION TO WHITE-RODGERS. ALL MATERIALS<br>D AND PROCESSES MUST BE COMPLIANT WITH<br>ENVIRONMENTAL LAWS AND REGULATIONS AS |         | iout<br>Aterials<br>` With |  |
| MATERIAL:                                                                                                               | 2 MIL WHITE POLYESTER PERMANENT ACRYLIC ADHESIVE | White-Rodgers                                                                                                                                                                                                                                                                                                                                                                                                                                       | DIMENSIONS<br>TO BE MET AFTER PLATING.<br>REMOVE ALL BURRS.                          | DESIGN CRITICAL                                                | CONSENT OF EMERSON.<br>SUPERSEDES DWG. NO./REV. NO.                                                                                                                                                                                                                   | C OF C REVIEW:                                                                                                                                                                                                         | DATE:   | SHEET                      |  |
| FINISH                                                                                                                  | DESCRIPTION                                      | j                                                                                                                                                                                                                                                                                                                                                                                                                                                   | DIMENSION =±.015(,38)<br>ANGLES =±1°<br>ALL RIGHT ANGLES =90°<br>CHAMFER ANGLES =±5° |                                                                |                                                                                                                                                                                                                                                                       | KG                                                                                                                                                                                                                     | 2-16-23 |                            |  |
| 00                                                                                                                      | NONE                                             |                                                                                                                                                                                                                                                                                                                                                                                                                                                     |                                                                                      | CTQ MAJOR                                                      | TITLE:                                                                                                                                                                                                                                                                | DRAWING NO                                                                                                                                                                                                             |         | REV.                       |  |
|                                                                                                                         |                                                  | EMERSON.                                                                                                                                                                                                                                                                                                                                                                                                                                            | CONCENTRICITY = .010(,25)T.I.R<br>DUAL DIMENSIONS AS SHOWN Inch (mm)                 | FOR EXPLANATION OF<br>CLASSIFICATION OF<br>CHARACTERISTICS     | LABEL(IDENT.)                                                                                                                                                                                                                                                         | 5002-23                                                                                                                                                                                                                | 63      | 001                        |  |