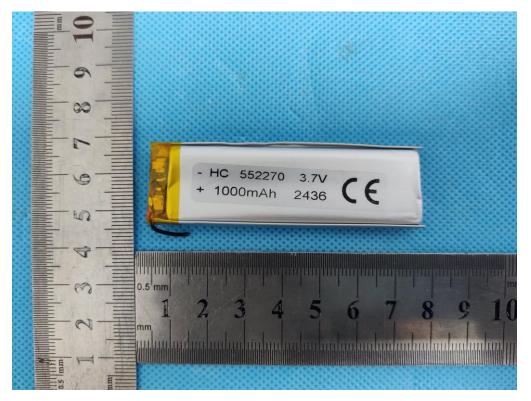

port should be addressed to AGC by agc01@agccert.com.



# The series model name is EC340-BT PORT VIEW OF EUT



OPEN VIEW OF EUT



Any report having not been signed by authorized approver, or having been altered without authorization, or having not been stamped by the "Dedicated Testing/Inspection Stamp" is deemed to be invalid. Copying or excerpting portion of, or altering the content of the report is not permitted without the written authorization of AGC. The test results presented in the report apply only to the tested sample. Any objections to report issued by AGC should be submitted to AGC within 15days after the issuance of the test report. Further enquiry of validity or verification of the test report should be addressed to AGC by agc01@agccert.com.

#### BATTERY VIEW OF EUT

GC



INTERNAL VIEW OF EUT (FIGURE 1)



## **INTERNAL VIEW OF EUT (FIGURE 2)**

GC



### INTERNAL VIEW OF EUT (FIGURE 3)



## **INTERNAL VIEW OF EUT (FIGURE 4)**



## INTERNAL VIEW OF EUT (FIGURE 5)





## **INTERNAL VIEW OF EUT (FIGURE 6)**



## INTERNAL VIEW OF EUT (FIGURE 7)