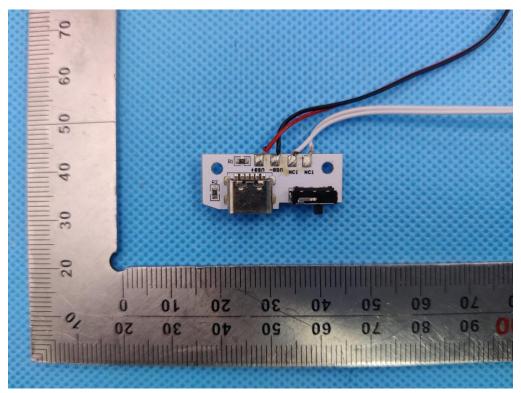

## **INTERNAL VIEW OF EUT (FIGURE 4)**

## **INTERNAL VIEW OF EUT (FIGURE 4)**

INTERNAL VIEW OF EUT (FIGURE 5)

Any report having not been signed by authorized approver, or having been altered without authorization, or having not been stamped by the "Dedicated Testing/Inspection Stamp" is deemed to be invalid. Copying or excerpting portion of, or altering the content of the report is not permitted without the written authorization of AGC. The test results presented in the report apply only to the tested sample. Any objections to report issued by AGC should be submitted to AGC within 15days after the issuance of the test report. Further enquiry of validity or verification of the test report should be addressed to AGC by agc01@agccert.com.