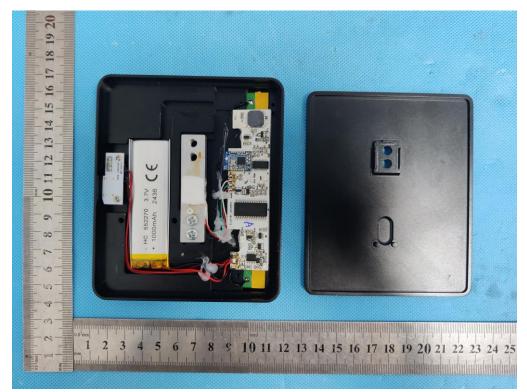

# OPEN VIEW OF EUT

Any report having not been signed by authorized approver, or having been altered without authorization, or having not been stamped by the "Dedicated Testing/Inspection Stamp" is deemed to be invalid. Copying or excerpting portion of, or altering the content of the report is not permitted without the written authorization of AGC. The test results presented in the report apply only to the tested sample. Any objections to report issued by AGC should be submitted to AGC within 15days after the issuance of the test report. Further enquiry of validity or verification of the test report should be addressed to AGC by agc01@agccert.com.