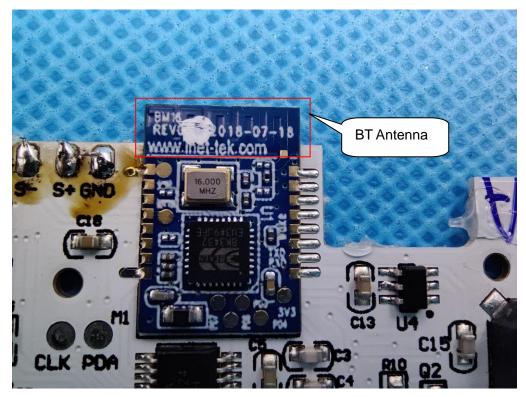

# INTERNAL VIEW OF EUT (FIGURE 5)

Any report having not been signed by authorized approver, or having been altered without authorization, or having not been stamped by the "Dedicated Testing/Inspection Stamp" is deemed to be invalid. Copying or excerpting portion of, or altering the content of the report is not permitted without the written authorization of AGC. The test results presented in the report apply only to the tested sample. Any objections to report issued by AGC should be submitted to AGC within 15days after the issuance of the test report. Further enquiry of validity or verification of the test report should be addressed to AGC by agc01@agccert.com.