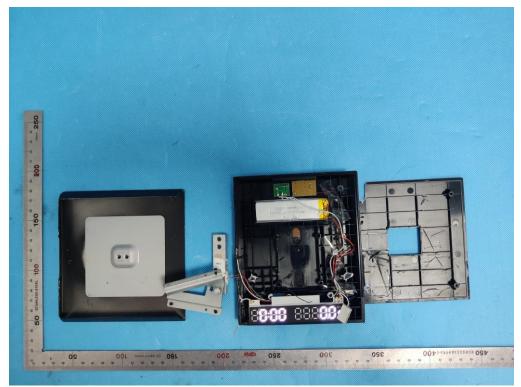

# OPEN VIEW OF EUT

Any report having not been signed by authorized approver, or having been altered without authorization, or having not been stamped by the "Dedicated Testing/Inspection Stamp" is deemed to be invalid. Copying or excerpting portion of, or altering the content of the report is not permitted without the written authorization of AGC. The test results presented in the report apply only to the tested sample. Any objections to report issued by AGC should be submitted to AGC within 15days after the issuance of the test report. Further enquiry of validity or verification of the test report should be addressed to AGC by agc01@agccert.com.