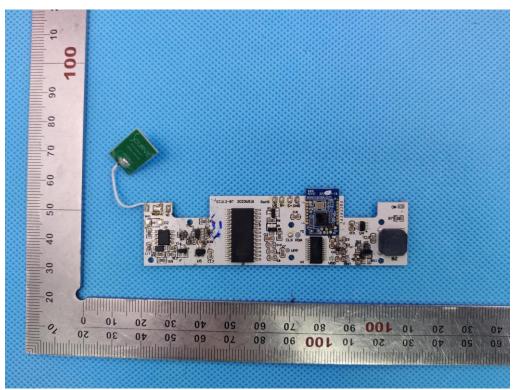

# INTERNAL VIEW OF EUT (FIGURE 5)

Any report having not been signed by authorized approver, or having been altered without authorization, or having not been stamped by the "Dedicated Testing/Inspection Stamp" is deemed to be invalid. Copying or excerpting portion of, or altering the content of the report is not permitted without the written authorization of AGC. The test results presented in the report apply only to the tested sample. Any objections to report issued by AGC should be submitted to AGC within 15days after the issuance of the test report. Further enquiry of validity or verification of the test report should be addressed to AGC by agc01@agccert.com.