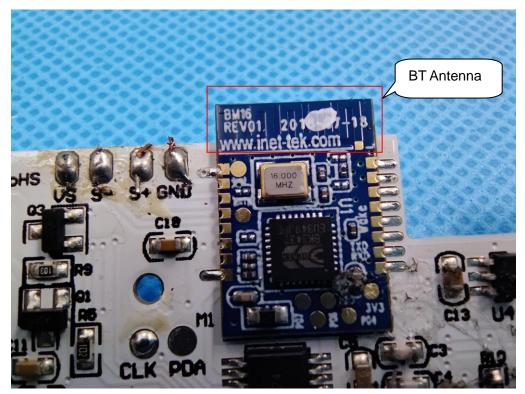

having not been stamped by the "Dedicated Testing/Inspection Stamp" is deemed to be invalid. Copying or excerpting portion of, or altering the content of the report is not permitted without the written authorization of AGC. The test results presented in the report apply only to the tested sample. Any objections to report issued by AGC should be submitted to AGC within 15days after the issuance of the test report. Further enquiry of validity or verification of the test report should be addressed to AGC by agc01@agccert.com.

Attestation of Global Compliance(Shenzhen)Co., Ltd Attestation of Global Compliance(Shenzhen)Std & Tech Co., Ltd Tel: +86-755 2523 4088 E-mail: agc@agccert.com Web: http://www.agccert.com/



## **INTERNAL VIEW OF EUT (FIGURE 6)**



# INTERNAL VIEW OF EUT (FIGURE 7)



# **INTERNAL VIEW OF EUT (FIGURE 8)**

GC



INTERNAL VIEW OF EUT (FIGURE 9)





# The series model name is EC336-BT(EC336) PORT VIEW OF EUT



# OPEN VIEW OF EUT



Any report having not been signed by authorized approver, or having been altered without authorization, or having not been stamped by the "Dedicated Testing/Inspection Stamp" is deemed to be invalid. Copying or excerpting portion of, or altering the content of the report is not permitted without the written authorization of AGC. The test results presented in the report apply only to the tested sample. Any objections to report issued by AGC should be submitted to AGC within 15days after the issuance of the test report. Further enquiry of validity or verification of the test report should be addressed to AGC by agc01@agccert.