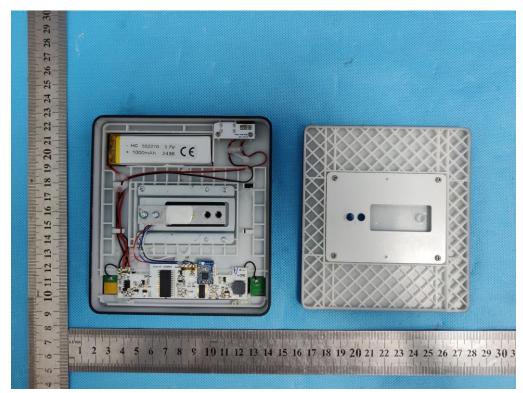

# OPEN VIEW OF EUT

Any report having not been signed by authorized approver, or having been altered without authorization, or having not been stamped by the "Dedicated Testing/Inspection Stamp" is deemed to be invalid. Copying or excerpting portion of, or altering the content of the report is not permitted without the written authorization of AGC. The test results presented in the report apply only to the tested sample. Any objections to report issued by AGC should be submitted to AGC within 15days after the issuance of the test report. Further enquiry of validity or verification of the test report should be addressed to AGC by agc01@agccert.com.