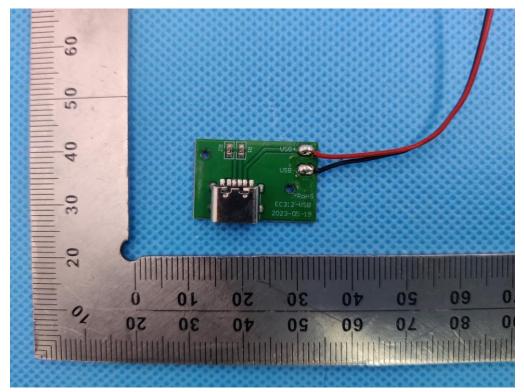

NAL PHOTOS The main test model name is EC312-BT(OM5280) PORT VIEW OF EUT



# OPEN VIEW OF EUT



Any report having not been signed by authorized approver, or having been altered without authorization, or having not been stamped by the "Dedicated Testing/Inspection Stamp" is deemed to be invalid. Copying or excerpting portion of, or altering the content of the report is not permitted without the written authorization of AGC. The test results presented in the report apply only to the tested sample. Any objections to report issued by AGC should be submitted to AGC within 15days after the issuance of the test report. Further enquiry of validity or verification of the test report should be addressed to AGC by agc01@agccert.com.

#### BATTERY VIEW OF EUT

GC



INTERNAL VIEW OF EUT (FIGURE 1)





## **INTERNAL VIEW OF EUT (FIGURE 2)**



# INTERNAL VIEW OF EUT (FIGURE 3)



## **INTERNAL VIEW OF EUT (FIGURE 4)**



# INTERNAL VIEW OF EUT (FIGURE 5)



Any report having not been signed by authorized approver, or having been altered without authorization, or having not been stamped by the "Dedicated Testing/Inspection Stamp" is deemed to be invalid. Copying or excerpting portion of, or altering the content of the report is not permitted without the written authorization of AGC. The test results presented in the report apply only to the tested sample. Any objections to report issued by AGC should be submitted to AGC within 15days after the issuance of the test report. Further enquiry of validity or verification of the test report should be addressed to AGC by agc01@agccert.com.

A