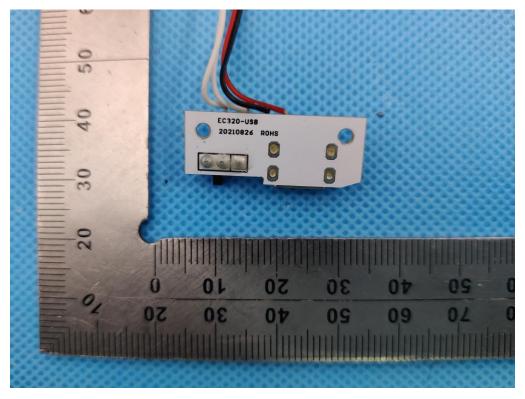

# INTERNAL PHOTOS The main test model name is EC312-BT(OM5280) PORT VIEW OF EUT

# OPEN VIEW OF EUT

Any report having not been signed by authorized approver, or having been altered without authorization, or having not been stamped by the "Dedicated Testing/Inspection Stamp" is deemed to be invalid. Copying or excerpting portion of, or altering the content of the report is not permitted without the written authorization of AGC. The test results presented in the report apply only to the tested sample. Any objections to report issued by AGC should be submitted to AGC within 15days after the issuance of the test report. Further enquiry of validity or verification of the test report should be addressed to AGC by agc01@agccert.com.