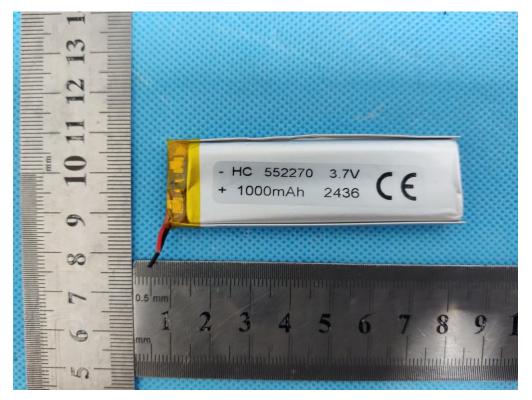

)**

GC



INTERNAL VIEW OF EUT (FIGURE 9)





# The series model name is EC336-BT(EC336) PORT VIEW OF EUT



# OPEN VIEW OF EUT



Any report having not been signed by authorized approver, or having been altered without authorization, or having not been stamped by the "Dedicated Testing/Inspection Stamp" is deemed to be invalid. Copying or excerpting portion of, or altering the content of the report is not permitted without the written authorization of AGC. The test results presented in the report apply only to the tested sample. Any objections to report issued by AGC should be submitted to AGC within 15days after the issuance of the test report. Further enquiry of validity or verification of the test report should be addressed to AGC by agc01@agccert.com.

#### BATTERY VIEW OF EUT

GC



INTERNAL VIEW OF EUT (FIGURE 1)



## **INTERNAL VIEW OF EUT (FIGURE 2)**



### INTERNAL VIEW OF EUT (FIGURE 3)





## **INTERNAL VIEW OF EUT (FIGURE 4)**



INTERNAL VIEW OF EUT (FIGURE 5)



Any report having not been signed by authorized approver, or having been altered without authorization, or having not been stamped by the "Dedicated Testing/Inspection Stamp" is deemed to be invalid. Copying or excerpting portion of, or altering the content of the report is not permitted without the written authorization of AGC. The test results presented in the report apply only to the tested sample. Any objections to report issued by AGC should be submitted to AGC within 15days after the issuance of the test report. Further enquiry of validity or verification of the test report should be addres