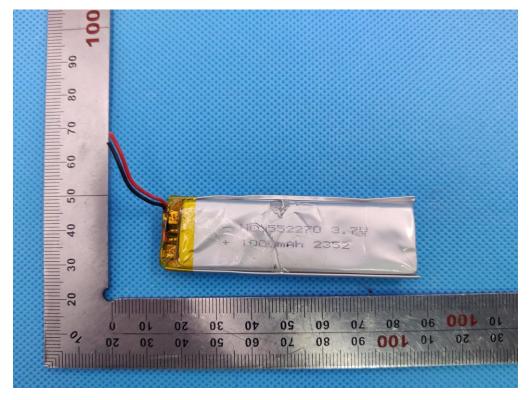

# INTERNAL PHOTOS The main test model name is EC312-BT(OM5280) PORT VIEW OF EUT



# OPEN VIEW OF EUT



Any report having not been signed by authorized approver, or having been altered without authorization, or having not been stamped by the "Dedicated Testing/Inspection Stamp" is deemed to be invalid. Copying or excerpting portion of, or altering the content of the report is not permitted without the written authorization of AGC. The test results presented in the report apply only to the tested sample. Any objections to report issued by AGC should be submitted to AGC within 15days after the issuance of the test report. Further enquiry of validity or verification of the test report should be addressed to AGC by agc01@agccert.com.

#### BATTERY VIEW OF EUT

GC



INTERNAL VIEW OF EUT (FIGURE 1)





## **INTERNAL VIEW OF EUT (FIGURE 2)**



# INTERNAL VIEW OF EUT (FIGURE 3)



## **INTERNAL VIEW OF EUT (FIGURE 4)**



# INTERNAL VIEW OF EUT (FIGURE 5)



Any report having not been signed by authorized approver, or having been altered without authorization, or having not been stamped by the "Dedicated Testing/Inspection Stamp" is deemed to be invalid. Copying or excerpting portion of, or altering the content of the report is not permitted without the written authorization of AGC. The test results presented in the report apply only to the tested sample. Any objections to report issued by AGC should be submitted to AGC within 15days after the issuance of the test report. Further enquiry of validity or verification of the test report should be addres