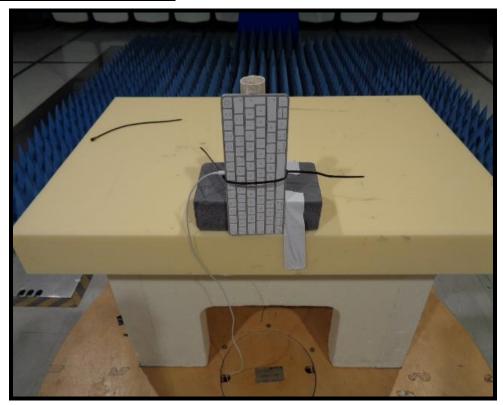

Apple Inc. FCC ID: BCGA2449 UL-RPT-RP13559945 IC: 579C-A2449

### **Test Setup Photographs for the A2449**

#### 1. Radiated Emissions

1.1. Configuration 1: Radiated spurious emissions <1 GHz



Photo 1



Photo 2

## **Radiated Emissions (continued)**



Photo 3

## **Radiated Emissions (continued)**

1.2. Configuration 2: Radiated spurious emissions >1 GHz



Photo 1



Photo 2

Apple Inc. FCC ID: BCGA2449
UL-RPT-RP13559945 IC: 579C-A2449

## **Radiated Emissions (continued)**

1.3. Configuration 3: Radiated spurious emissions <30 MHz



Photo 1



Photo 2

# **Radiated Emissions (continued)**



Photo 3



Photo 4

### **Radiated Emissions (continued)**



Photo 5

## 2. AC Conducted Emissions

## 2.1. Configuration 1: AC Conducted Emissions



Photo 1



Photo 2

Apple Inc. FCC ID: BCGA2449

# 3. <u>Conducted Tests</u>

# 3.1. Configuration 1



Photo 1