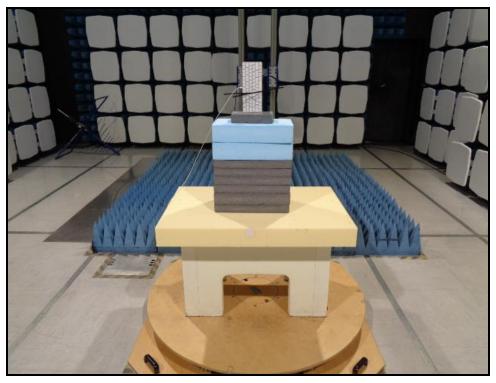

#### 1. Radiated Emissions

1.1. Configuration 1: Radiated spurious emissions <1 GHz

Photo 1

Photo 2