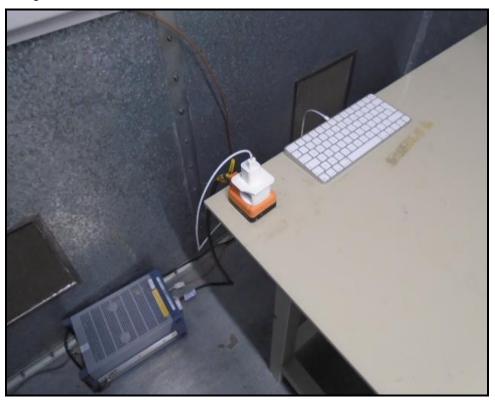

Apple Inc. FCC ID: BCGA2449 UL-RPT-RP13559945 IC: 579C-A2449

### **Test Setup Photographs for the A2449**

#### 1. Radiated Emissions

1.1. Configuration 1: Radiated spurious emissions <1 GHz



Photo 1



Photo 2

## **Radiated Emissions (continued)**



Photo 3

## **Radiated Emissions (continued)**

1.2. Configuration 2: Radiated spurious emissions >1 GHz



Photo 1



Photo 2

Apple Inc. FCC ID: BCGA2449
UL-RPT-RP13559945 IC: 579C-A2449

## **Radiated Emissions (continued)**

1.3. Configuration 3: Radiated spurious emissions <30 MHz



Photo 1



Photo 2

# **Radiated Emissions (continued)**



Photo 3



Photo 4

### **Radiated Emissions (continued)**



Photo 5

## 2. AC Conducted Emissions

## 2.1. Configuration 1: AC Conducted Emissions



Photo 1



Photo 2

Apple Inc. FCC ID: BCGA2449

# 3. <u>Conducted Tests</u>

# 3.1. Configuration 1



Photo 1