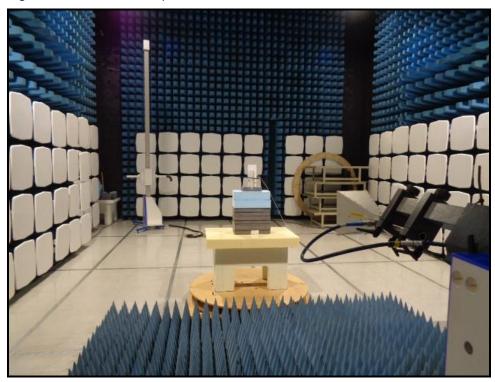

## **Radiated Emissions (continued)**

1.2. Configuration 2: Radiated spurious emissions >1 GHz

Photo 1

Photo 2

Apple Inc. FCC ID: BCGA2449
UL-RPT-RP13559945 IC: 579C-A2449