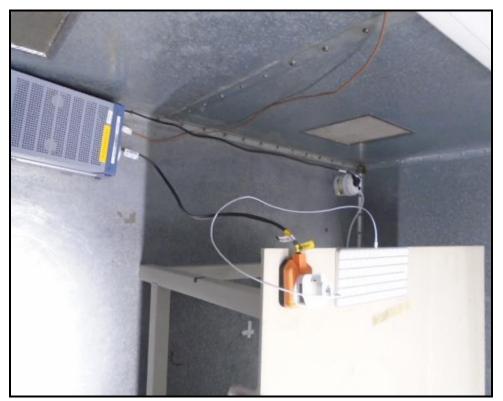

Apple Inc. FCC ID: BCGA2449 UL-RPT-RP13559945 IC: 579C-A2449

### **Test Setup Photographs for the A2449**

#### 1. Radiated Emissions

1.1. Configuration 1: Radiated spurious emissions <1 GHz



Photo 1



Photo 2

## **Radiated Emissions (continued)**



Photo 3

## **Radiated Emissions (continued)**

1.2. Configuration 2: Radiated spurious emissions >1 GHz



Photo 1



Photo 2

Apple Inc. FCC ID: BCGA2449
UL-RPT-RP13559945 IC: 579C-A2449

## **Radiated Emissions (continued)**

1.3. Configuration 3: Radiated spurious emissions <30 MHz



Photo 1



Photo 2

# **Radiated Emissions (continued)**



Photo 3



Photo 4

### **Radiated Emissions (continued)**



Photo 5

## 2. AC Conducted Emissions

## 2.1. Configuration 1: AC Conducted Emissions



Photo 1



Photo 2

Apple Inc. FCC ID: BCGA2449

# 3. <u>Conducted Tests</u>

# 3.1. Configuration 1



Photo 1