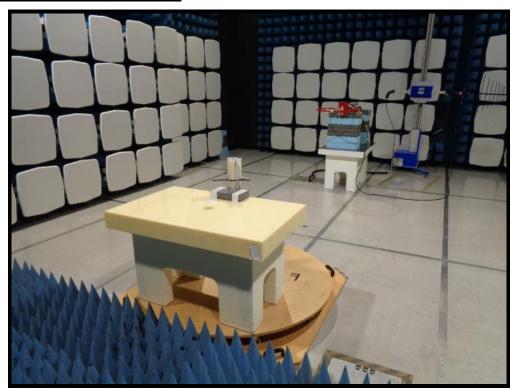

## **Radiated Emissions (continued)**

1.2. Configuration 2: Radiated spurious emissions >1 GHz

Photo 1

Photo 2

Apple Inc. FCC ID: BCGA2449
UL-RPT-RP13559945 IC: 579C-A2449