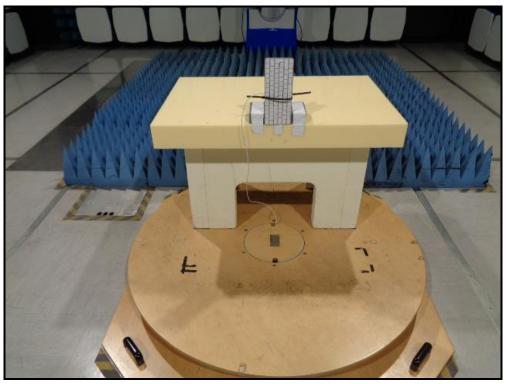

## **Radiated Emissions (continued)**

1.2. Configuration 2: Radiated spurious emissions >1 GHz

Photo 1

Photo 2

Apple Inc. FCC ID: BCGA2449
UL-RPT-RP13559945 IC: 579C-A2449