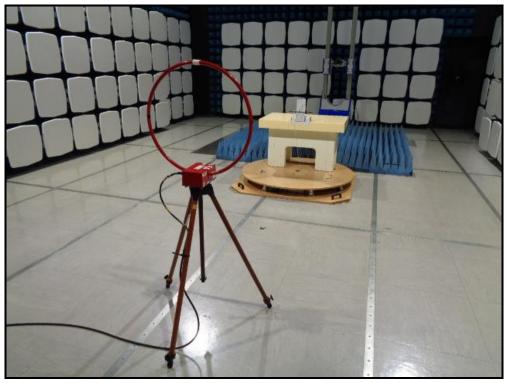

## **Radiated Emissions (continued)**

1.2. Configuration 2: Radiated spurious emissions >1 GHz

Photo 1

Photo 2

Apple Inc. FCC ID: BCGA2449
UL-RPT-RP13559945 IC: 579C-A2449