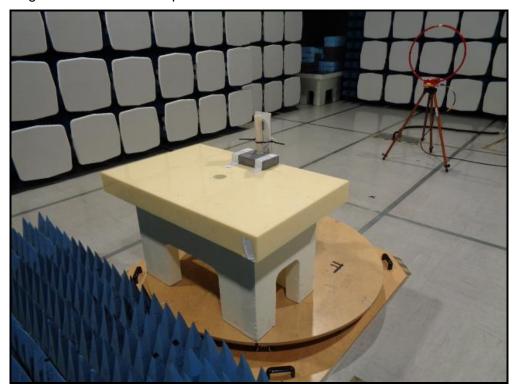

## **Radiated Emissions (continued)**

1.2. Configuration 2: Radiated spurious emissions >1 GHz

Photo 1

Photo 2

Apple Inc. FCC ID: BCGA2449
UL-RPT-RP13559945 IC: 579C-A2449