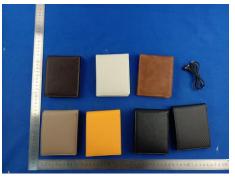

## **Product Similarity Declaration**

Product name: ESR Geo Wallet with Find My, ESR Classic Geo Card Holder

Model name: 2K615, 2K614

FCC ID: 2APEW-2K615

We (Electronic Silk Road (Shenzhen) Tech Co., Ltd) hereby state that all the models are electrical identical including the same software parameter and hardware design (i.e., circuit design, PCB Layout, RF module/circuit, antenna type(s) and antenna location, components on PCB, etc.,), the only difference is the model name, colors, product name(The product name of the 2K615 is ESR Geo Wallet with Find My, and the product name of the 2K614 is ESR Classic Geo Card Holder) and appearance(2K614 is a card bag, 2K615 is a wallet).

Demonstrate the detail (descriptions and pictures) as to the difference list above.

2K615:

Signature: Serena

Name: Serena Jiang

Title: Engineer

Date: 2024-08-19