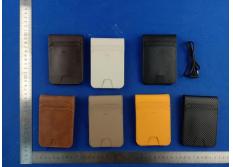

## **Product Similarity Declaration**

Product name: ESR Geo Wallet with Find My, ESR Classic Geo Card Holder

Model name: 2K615, 2K614

FCC ID: 2APEW-2K615

We (Electronic Silk Road (Shenzhen) Tech Co., Ltd) hereby state that all the models are electrical identical including the same software parameter and hardware design (i.e., circuit design, PCB Layout, RF module/circuit, antenna type(s) and antenna location, components on PCB, etc.,), the only difference is the model name, colors, product name(The product name of the 2K615 is ESR Geo Wallet with Find My, and the product name of the 2K614 is ESR Classic Geo Card Holder) and appearance(2K614 is a card bag, 2K615 is a wallet).

Demonstrate the detail (descriptions and pictures) as to the difference list above.

2K615:

Signature: Serena

Name: Serena Jiang

Title: Engineer

Date: 2024-08-19