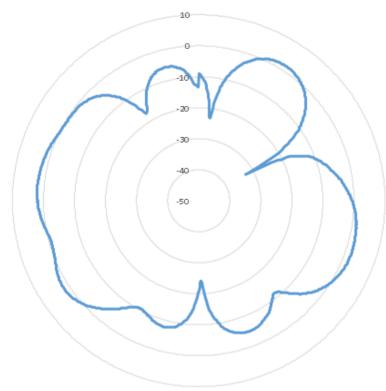

## [VTECH] [2.4GHz Dipole Antenna]

Antenna pattern (2436MHz) (the frequency with maximum gain)

### XY plane (gain theta)