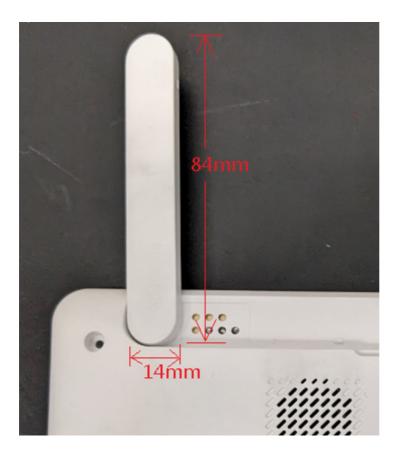

|
| Connectors                | -                                                                              |
| Dimensions                | 84x14mm                                                                        |
| Manufacturer              | Vtech Telecommunications Ltd                                                   |
| Manufacturer address      | 23/F, Tai Ping Industrial Centre, Blk1,<br>57 Ting Kok Road, Tai Po, Hong Kong |
| Model number              | ANT-RM7766-P-WI-1                                                              |

## [VTECH] [2.4GHz Dipole Antenna]

Antenna pattern (2436MHz) (the frequency with maximum gain)

### XY plane (gain theta)



### Coordination:



## [VTECH] [2.4GHz Dipole Antenna]

# Physical Dimension:



Figure 1 Physical dimension (mm)