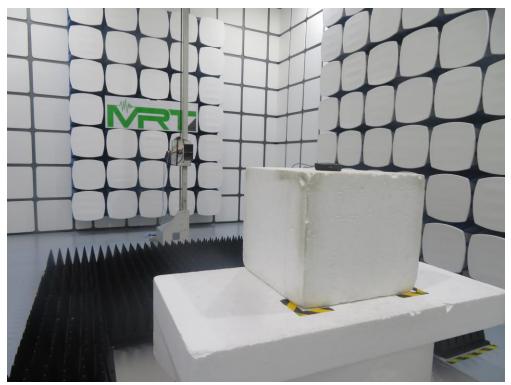

# Description: Radiated Emission Test Setup for 30MHz ~ 1GHz

Test Mode: Mode 1 Description: Radiated Emission Test Setup for 30MHz ~ 1GHz

Test Mode: Mode 1 Description: Radiated Emission Test Setup for 1GHz ~ 18GHz

### Test Mode: Mode 1

Description: Radiated Spurious Emission Test Setup for 30MHz ~ 1GHz (Part 15C)

Test Mode: Mode 1

Description: Radiated Spurious Emission Test Setup for 1GHz ~ 18GHz (Part 15C)

### Test Mode: Mode 1

Description: Radiated Spurious Emission Test Setup for 30MHz ~ 1GHz (Part 15E)

Test Mode: Mode 1

Description: Radiated Spurious Emission Test Setup for 1GHz ~ 18GHz (Part 15E)