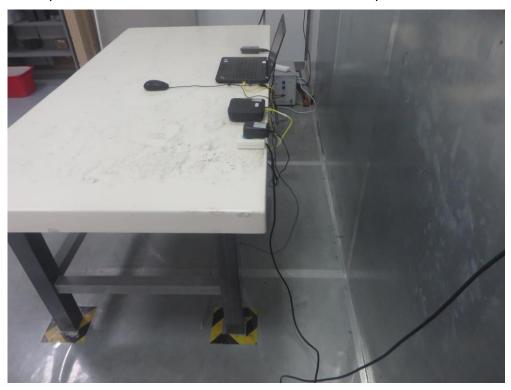

## FCC Part 15 Subpart B Test Setup Photo

Test Mode: Mode 1

Description: Front View of Conducted Emission Test Setup

Test Mode: Mode 1 Description: Back view of Conducted Emission Test Setup