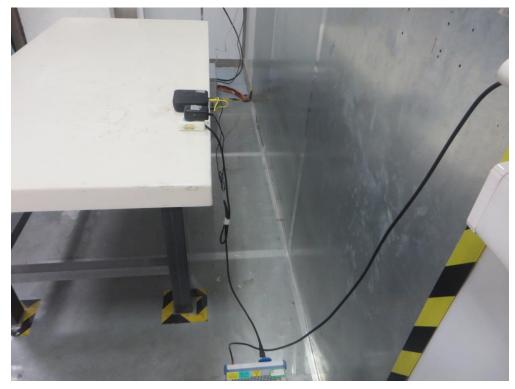

## FCC Part 15 Subpart B Test Setup Photo

Test Mode: Mode 1

Description: Front View of Conducted Emission Test Setup

Test Mode: Mode 1 Description: Back view of Conducted Emission Test Setup