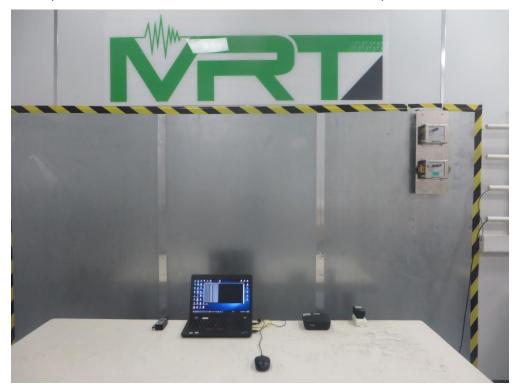

## FCC Part 15 Subpart B Test Setup Photo

Test Mode: Mode 1

Description: Front View of Conducted Emission Test Setup

Test Mode: Mode 1 Description: Back view of Conducted Emission Test Setup