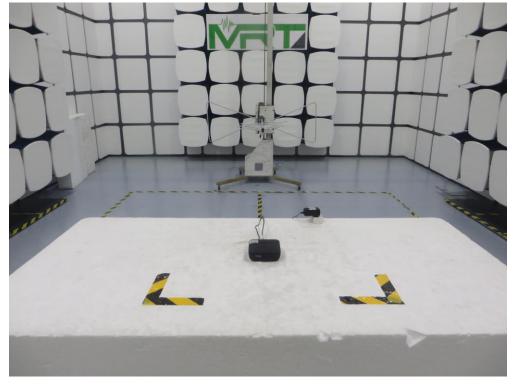

# Description: Radiated Emission Test Setup for 30MHz ~ 1GHz

Test Mode: Mode 1 Description: Radiated Emission Test Setup for 30MHz ~ 1GHz

Test Mode: Mode 1 Description: Radiated Emission Test Setup for 1GHz ~ 18GHz

### Test Mode: Mode 1

Description: Radiated Spurious Emission Test Setup for 30MHz ~ 1GHz (Part 15C)

Test Mode: Mode 1

Description: Radiated Spurious Emission Test Setup for 1GHz ~ 18GHz (Part 15C)

### Test Mode: Mode 1

Description: Radiated Spurious Emission Test Setup for 30MHz ~ 1GHz (Part 15E)

Test Mode: Mode 1

Description: Radiated Spurious Emission Test Setup for 1GHz ~ 18GHz (Part 15E)