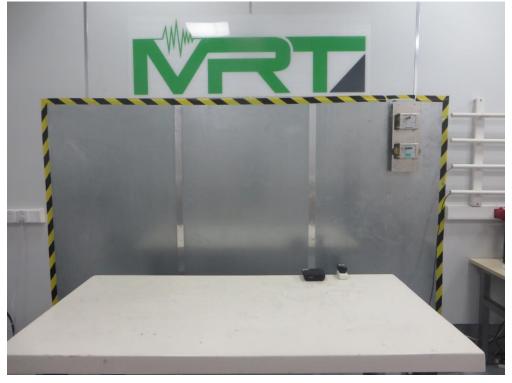

# FCC PART 15C & 15E Test Setup Photo

Description: Front View of Conducted Emission Test Setup for Power Port

Description: Back View of Conducted Emission Test Setup for Power Port