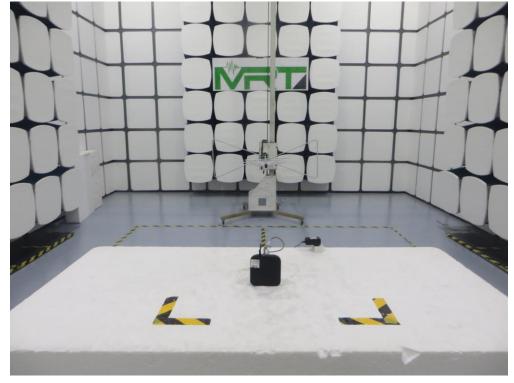

# Description: Radiated Emission Test Setup for 30MHz ~ 1GHz

Test Mode: Mode 1 Description: Radiated Emission Test Setup for 30MHz ~ 1GHz

Test Mode: Mode 1 Description: Radiated Emission Test Setup for 1GHz ~ 18GHz

### Test Mode: Mode 1

Description: Radiated Spurious Emission Test Setup for 30MHz ~ 1GHz (Part 15C)

Test Mode: Mode 1

Description: Radiated Spurious Emission Test Setup for 1GHz ~ 18GHz (Part 15C)

### Test Mode: Mode 1

Description: Radiated Spurious Emission Test Setup for 30MHz ~ 1GHz (Part 15E)

Test Mode: Mode 1

Description: Radiated Spurious Emission Test Setup for 1GHz ~ 18GHz (Part 15E)