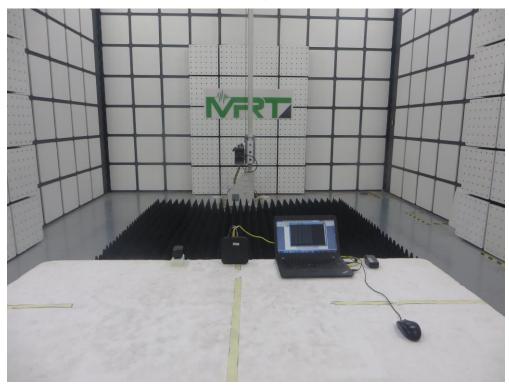

# Description: Radiated Emission Test Setup for 30MHz ~ 1GHz

Test Mode: Mode 1 Description: Radiated Emission Test Setup for 30MHz ~ 1GHz

Test Mode: Mode 1 Description: Radiated Emission Test Setup for 1GHz ~ 18GHz