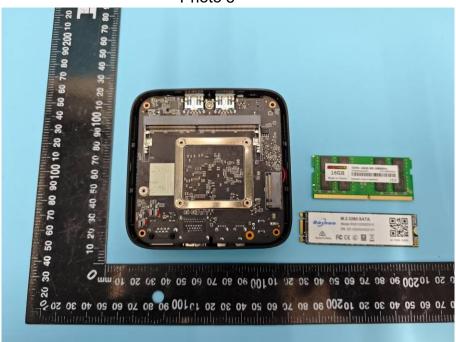

## **Internal Photos**

Photo 1



Photo 2



Dongguan Yaxu (AiT) Technology Limited No.22, Jinqianling 3rd Street, Jitigang, Huangjiang, Dongguan, Guangdong, China.





Photo 4



Dongguan Yaxu (AiT) Technology Limited No.22, Jinqianling 3rd Street, Jitigang, Huangjiang, Dongguan, Guangdong, China.



Photo 5



Photo 6









Photo 8





Photo 9



Photo 10





Photo 11



Photo 12







Photo 14





Photo 15



Photo 16



Dongguan Yaxu (AiT) Technology Limited No.22, Jinqianling 3rd Street, Jitigang, Huangjiang, Dongguan, Guangdong, China.



Photo 17

WIFI Antenna 1(MAIN)

BT&WIFI Antenna 2(AUX)



Photo 18









Photo 20





Photo 21



Photo 22







Photo 24





Photo 25



Photo 26







Photo 28









-----End-----