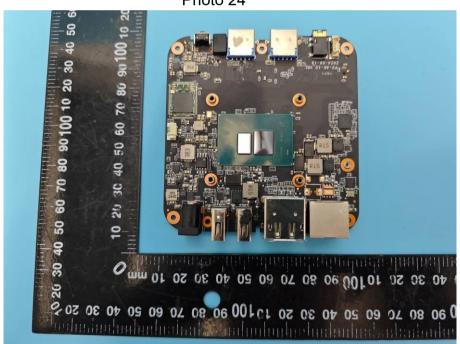

## **Internal Photos**

Photo 1



Photo 2



Dongguan Yaxu (AiT) Technology Limited No.22, Jinqianling 3rd Street, Jitigang, Huangjiang, Dongguan, Guangdong, China.





Photo 4



Dongguan Yaxu (AiT) Technology Limited No.22, Jinqianling 3rd Street, Jitigang, Huangjiang, Dongguan, Guangdong, China.



Photo 5



Photo 6









Photo 8





Photo 9



Photo 10





Photo 11



Photo 12







Photo 14





Photo 15



Photo 16



Dongguan Yaxu (AiT) Technology Limited No.22, Jinqianling 3rd Street, Jitigang, Huangjiang, Dongguan, Guangdong, China.



Photo 17

WIFI Antenna 1(MAIN)

BT&WIFI Antenna 2(AUX)



Photo 18









Photo 20





Photo 21



Photo 22







Photo 24





Photo 25



Photo 26







Photo 28









-----End-----