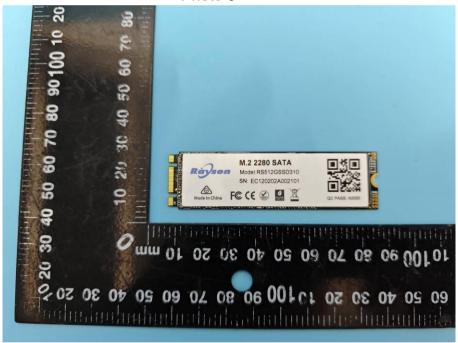

## **Internal Photos**

Photo 1



Photo 2



Dongguan Yaxu (AiT) Technology Limited No.22, Jinqianling 3rd Street, Jitigang, Huangjiang, Dongguan, Guangdong, China.





Photo 4



Dongguan Yaxu (AiT) Technology Limited No.22, Jinqianling 3rd Street, Jitigang, Huangjiang, Dongguan, Guangdong, China.



Photo 5



Photo 6









Photo 8





Photo 9



Photo 10





Photo 11



Photo 12







Photo 14





Photo 15



Photo 16



Dongguan Yaxu (AiT) Technology Limited No.22, Jinqianling 3rd Street, Jitigang, Huangjiang, Dongguan, Guangdong, China.



Photo 17

WIFI Antenna 1(MAIN)

BT&WIFI Antenna 2(AUX)



Photo 18









Photo 20





Photo 21



Photo 22







Photo 24





Photo 25



Photo 26







Photo 28









-----End-----