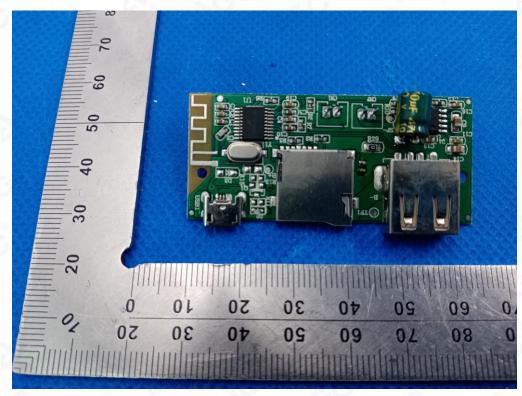

## INTERNAL VIEW OF EUT (FIGURE 1)

INTERNAL VIEW OF EUT (FIGURE 2)

\*\*\*\*\*\*\*\*\*\*\*\*End of Report\*\*\*\*\*\*\*\*

Any report having not been signed by authorized approver, or having been altered without authorization, or having not been stamped by the Bedicated Festing/Inspection Stamp" is deemed to be invalid. Copying or excerpting portion of, or altering the content of the report is not permitted without the written authorization of AGC. The test results presented in the report apply only to the tested sample. Any objections to report issued by AGC should be submitted to AGC within 15day after the issuance of the test report. Further enquiry of validity or verification of the test report should be addressed to AGC by agc@agc-cert.com.