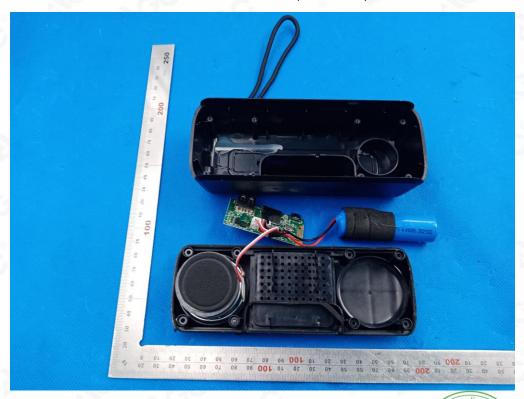

## INTERNAL VIEW OF EUT (FIGURE 1)

INTERNAL VIEW OF EUT (FIGURE 2)

\*\*\*\*\*\*\*\*\*\*\*\*End of Report\*\*\*\*\*\*\*\*

Any report having not been signed by authorized approver, or having been altered without authorization, or having not been stamped by the Bedicated Festing/Inspection Stamp" is deemed to be invalid. Copying or excerpting portion of, or altering the content of the report is not permitted without the written authorization of AGC. The test results presented in the report apply only to the tested sample. Any objections to report issued by AGC should be submitted to AGC within 15day after the issuance of the test report. Further enquiry of validity or verification of the test report should be addressed to AGC by agc@agc-cert.com.