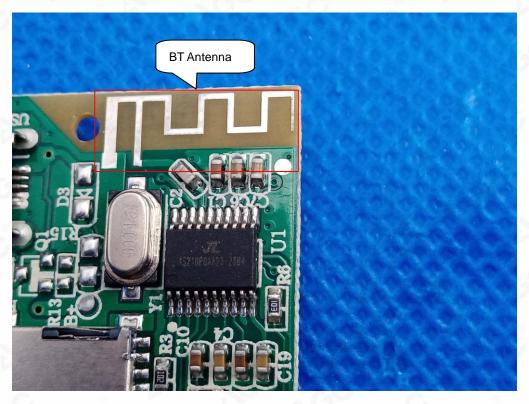

## **ANTENNA CLOSE-UP PHOTO-1**

**BATTERY VIEW OF EUT** 

Any report having not been signed by authorized approver, or having been altered without authorization, or having not been stamped by the "Dedicated Pesting/Inspection Stamp" is deemed to be invalid. Copying or excerpting portion of, or altering the content of the report is not permitted without the written authorization of AGC, the test results presented in the report apply only to the tested sample. Any objections to report issued by AGC should be submitted to AGC within 15days after the issuance of the test report. Further enquiry of validity or verification of the test report should be addressed to AGC by agc@agc-cert.com.