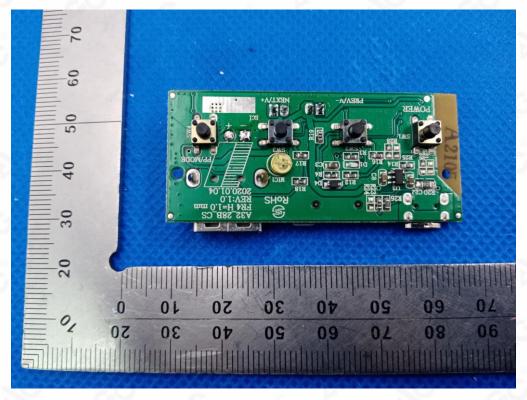

## INTERNAL VIEW OF EUT (FIGURE 1)

INTERNAL VIEW OF EUT (FIGURE 2)

\*\*\*\*\*\*\*\*\*\*\*\*End of Report\*\*\*\*\*\*\*\*

Any report having not been signed by authorized approver, or having been altered without authorization, or having not been stamped by the Bedicated Festing/Inspection Stamp" is deemed to be invalid. Copying or excerpting portion of, or altering the content of the report is not permitted without the written authorization of AGC. The test results presented in the report apply only to the tested sample. Any objections to report issued by AGC should be submitted to AGC within 15day after the issuance of the test report. Further enquiry of validity or verification of the test report should be addressed to AGC by agc@agc-cert.com.