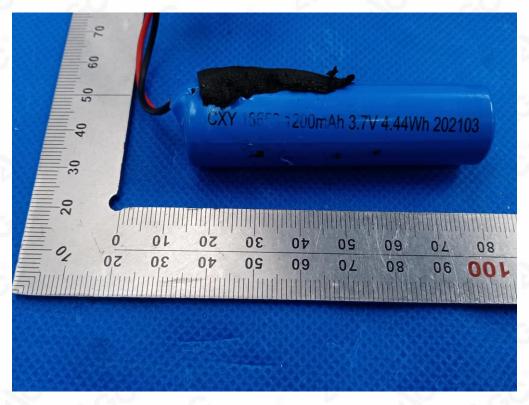

## **ANTENNA CLOSE-UP PHOTO-1**

**BATTERY VIEW OF EUT** 

Any report having not been signed by authorized approver, or having been altered without authorization, or having not been stamped by the "Dedicated Pesting/Inspection Stamp" is deemed to be invalid. Copying or excerpting portion of, or altering the content of the report is not permitted without the written authorization of AGC, the test results presented in the report apply only to the tested sample. Any objections to report issued by AGC should be submitted to AGC within 15days after the issuance of the test report. Further enquiry of validity or verification of the test report should be addressed to AGC by agc@agc-cert.com.