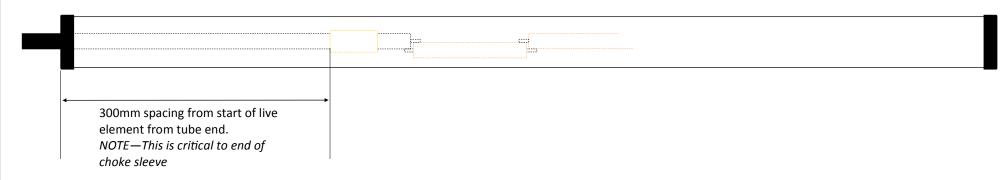

## **Final Assembly of SKP-794-8dB**

- 1—Ensure Fibreglass tubed is cleaned prior to finishing
- 2—Ensure element built is pre-tested
- 3—Always tune before and after gluing.

## **ELEMENT ALIGNMENT**



## **FINISHED DIMENSIONS**



|              |                                              |              |      | NOTES                                                                                                                   | drawn<br>DM | DATE<br>13/09/17 |  | DESCRIPTION: Omni Directional 8dBi antenna 868MHz |              |
|--------------|----------------------------------------------|--------------|------|-------------------------------------------------------------------------------------------------------------------------|-------------|------------------|--|---------------------------------------------------|--------------|
|              |                                              |              |      | Antenna to be individually hand tuned Sealed top and bottom