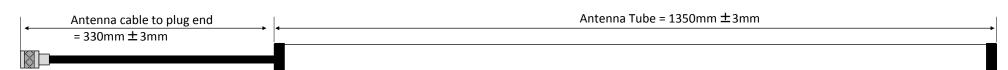

## **FINISHED DIMENSIONS**

|              |                                              |              |      | NOTES                                                                                                                   | drawn<br>DM | DATE<br>13/09/17 |  | DESCRIPTION: Omni Directional 8dBi antenna 868MHz |              |
|--------------|----------------------------------------------|--------------|------|-------------------------------------------------------------------------------------------------------------------------|-------------|------------------|--|---------------------------------------------------|--------------|
|              |                                              |              |      | Antenna to be individually hand tuned Sealed top and bottom via PU Machine Element to be secured with spacers—no rattle | CHKD        | DATE             |  |                                                   |              |
| A            | Critical length added below element to 300mm | Sept<br>2017 | DeM  |                                                                                                                         |             | Liann ou         |  | PART NO:                                          | SHEET 1 OF 1 |
| ISSUE LETTER | CHANGE                                       | DATE         | SIGN |                                                                                                                         | NOT TO      | USED ON          |  | SKP-794-8dB                                       |              |