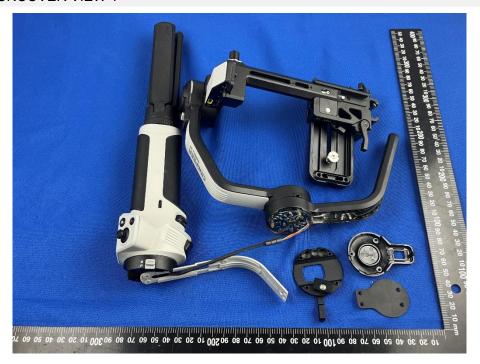

# **EUT INTERNAL PHOTOS**

#### **EUT UNCOVER VIEW 1**







#### **EUT UNCOVER VIEW 3**







#### **EUT UNCOVER VIEW 5**







#### **EUT UNCOVER VIEW 7**







#### MAIN BOARD TOP VIEW



#### MAIN BOARD REAR VIEW





#### SECONDARY BOARD 1 TOP VIEW



#### SECONDARY BOARD 1 REAR VIEW





#### SECONDARY BOARD 2 TOP VIEW



#### SECONDARY BOARD 2 REAR VIEW





#### SECONDARY BOARD 3 TOP VIEW



#### SECONDARY BOARD 3 REAR VIEW





#### SECONDARY BOARD 4 TOP VIEW



#### SECONDARY BOARD 4 REAR VIEW





#### SECONDARY BOARD 5 TOP VIEW



### SECONDARY BOARD 5 REAR VIEW





#### SECONDARY BOARD 6 TOP VIEW



### SECONDARY BOARD 6 REAR VIEW





# BATTERY (FRONT)



# BATTERY (REAR)



--BLANK BELOW--