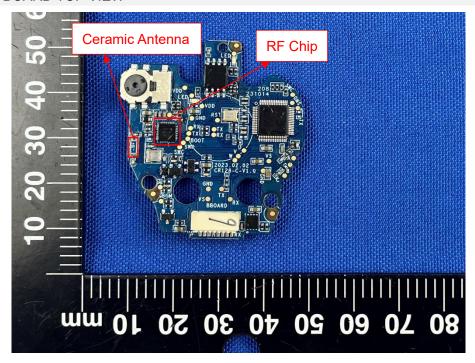

# **EUT INTERNAL PHOTOS**

#### **EUT UNCOVER VIEW 1**







#### **EUT UNCOVER VIEW 3**







#### **EUT UNCOVER VIEW 5**







#### **EUT UNCOVER VIEW 7**







#### MAIN BOARD TOP VIEW



#### MAIN BOARD REAR VIEW





#### SECONDARY BOARD 1 TOP VIEW



#### SECONDARY BOARD 1 REAR VIEW





#### SECONDARY BOARD 2 TOP VIEW



#### SECONDARY BOARD 2 REAR VIEW





#### SECONDARY BOARD 3 TOP VIEW



#### SECONDARY BOARD 3 REAR VIEW





#### SECONDARY BOARD 4 TOP VIEW



#### SECONDARY BOARD 4 REAR VIEW





#### SECONDARY BOARD 5 TOP VIEW



### SECONDARY BOARD 5 REAR VIEW





#### SECONDARY BOARD 6 TOP VIEW



### SECONDARY BOARD 6 REAR VIEW





# BATTERY (FRONT)



# BATTERY (REAR)



--BLANK BELOW--