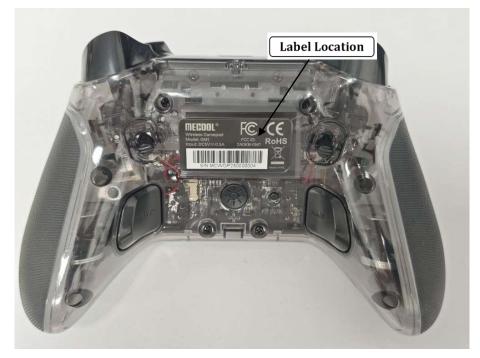

bel and Information

### **FCC Label Sample**

## FCC ID: 2AGKB-GM1

#### **FCC Label Specifications**

Text is Black in color and is justified. Labels are printed in indelible ink on permanent adhesive backing or silk-screened onto the EUT or shall be affixed at a conspicuous location on the EUT. Where the EUT is constructed in two or more sections connected by wires and marketed together, the above statement is required to be affixed only to the main control unit. When the EUT is so small or for such use that it is not practicable to place the statement on it, the above information shall be placed in a prominent location in the instruction manual or pamphlet supplied to the user or, alternatively, shall be placed on the container in which the device is marketed.

### FCC Label Location