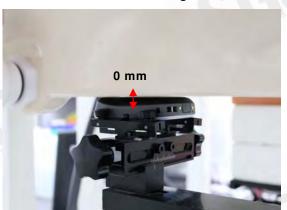

#### Extremity - distance between flat phantom and EUT is 0 mm

Fig11 EUT Left side to flat phantom

Fig.12 EUT Right side to flat phantom

Unless otherwise stated the results shown in this test report refer only to the sample(s) tested and such sample(s) are retained for 90 days only. 除非另有說明,此報告結果僅對測試之樣品負責,同時此樣品僅保留90天。本報告未經本公司書面許可,不可部份複製。