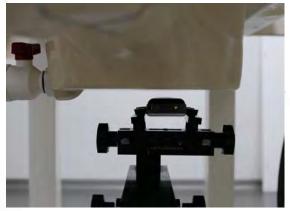

#### Body - distance between flat phantom and EUT is 10 mm

Fig.3 EUT Front side to flat phantom

Fig.4 EUT Back side to flat phantom

Fig.5 EUT Top side to flat phantom

Unless otherwise stated the results shown in this test report refer only to the sample(s) tested and such sample(s) are retained for 90 days only. 除非另有說明,此報告結果僅對測試之樣品負責,同時此樣品僅保留90天。本報告未經本公司書面許可,不可部份複製