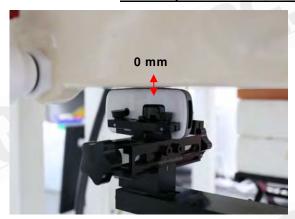

### Extremity - distance between flat phantom and EUT is 0 mm

Fig.8 EUT Front side mode to flat phantom

Fig.9 EUT Back side to flat phantom

Fig.10 EUT Top side to flat phantom

Unless otherwise stated the results shown in this test report refer only to the sample(s) tested and such sample(s) are retained for 90 days only. 除非另有說明,此報告結果僅對測試之樣品負責,同時此樣品僅保留90天。本報告未經本公司書面許可,不可部份複製。