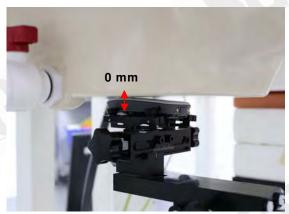

### Extremity - distance between flat phantom and EUT is 0 mm

Fig.8 EUT Front side mode to flat phantom

Fig.9 EUT Back side to flat phantom

Fig.10 EUT Top side to flat phantom

Unless otherwise stated the results shown in this test report refer only to the sample(s) tested and such sample(s) are retained for 90 days only. 除非另有說明,此報告結果僅對測試之樣品負責,同時此樣品僅保留90天。本報告未經本公司書面許可,不可部份複製。