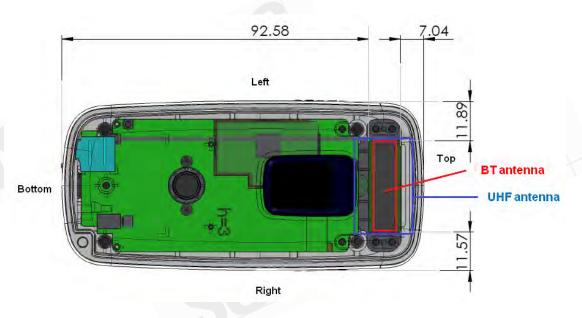

SGS Taiwan Ltd.

No.134, Wu Kung Road, New Taipei Industrial Park, Wuku District, New Taipei City, Taiwan 24803/新北市五股區新北產業園區五工路 134 號 f (886-2) 2298-0488

Page: 8 of 8

Fig.15 Antenna location (front view)

- End of Report -