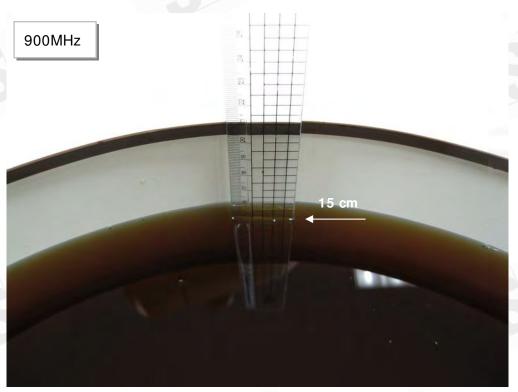

### Photograph of the tissue simulant fluid liquid depth (Body)

Fig.2

Unless otherwise stated the results shown in this test report refer only to the sample(s) tested and such sample(s) are retained for 90 days only. 除非另有說明,此報告結果僅對測試之樣品負責,同時此樣品僅保留90天。本報告未經本公司書面許可,不可部份複製。