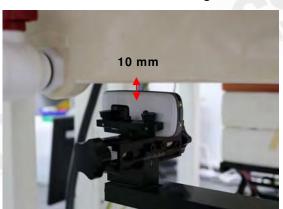

#### Body - distance between flat phantom and EUT is 10 mm

Fig.3 EUT Front side to flat phantom

Fig.4 EUT Back side to flat phantom

Fig.5 EUT Top side to flat phantom

Unless otherwise stated the results shown in this test report refer only to the sample(s) tested and such sample(s) are retained for 90 days only. 除非另有說明,此報告結果僅對測試之樣品負責,同時此樣品僅保留90天。本報告未經本公司書面許可,不可部份複製