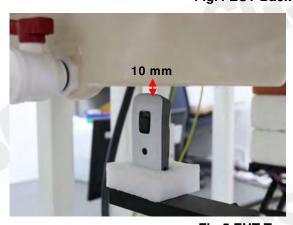

#### Body - distance between flat phantom and EUT is 10 mm

Fig.3 EUT Front side to flat phantom

Fig.4 EUT Back side to flat phantom

Fig.5 EUT Top side to flat phantom

Unless otherwise stated the results shown in this test report refer only to the sample(s) tested and such sample(s) are retained for 90 days only. 除非另有說明,此報告結果僅對測試之樣品負責,同時此樣品僅保留90天。本報告未經本公司書面許可,不可部份複製