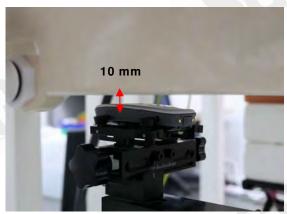

#### Body - distance between flat phantom and EUT is 10 mm

Fig.3 EUT Front side to flat phantom

Fig.4 EUT Back side to flat phantom

Fig.5 EUT Top side to flat phantom

Unless otherwise stated the results shown in this test report refer only to the sample(s) tested and such sample(s) are retained for 90 days only. 除非另有說明,此報告結果僅對測試之樣品負責,同時此樣品僅保留90天。本報告未經本公司書面許可,不可部份複製