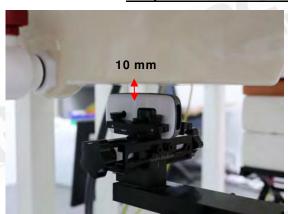

#### Body - distance between flat phantom and EUT is 10 mm

Fig.6 EUT Left side to flat phantom

Fig.7 EUT Right side to flat phantom

Unless otherwise stated the results shown in this test report refer only to the sample(s) tested and such sample(s) are retained for 90 days only. 除非另有說明,此報告結果僅對測試之樣品負責,同時此樣品僅保留90天。本報告未經本公司書面許可,不可部份複製。