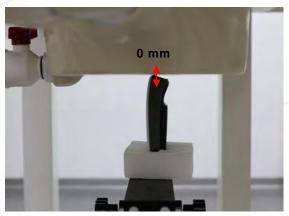

### Photograph of the tissue simulant fluid liquid depth (Body)

Fig.2

Unless otherwise stated the results shown in this test report refer only to the sample(s) tested and such sample(s) are retained for 90 days only. 除非另有說明,此報告結果僅對測試之樣品負責,同時此樣品僅保留90天。本報告未經本公司書面許可,不可部份複製。