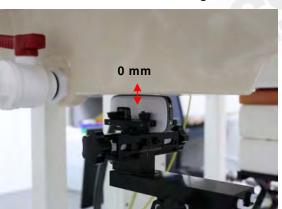

### Photograph of the tissue simulant fluid liquid depth (Body)

Fig.2

Unless otherwise stated the results shown in this test report refer only to the sample(s) tested and such sample(s) are retained for 90 days only. 除非另有說明,此報告結果僅對測試之樣品負責,同時此樣品僅保留90天。本報告未經本公司書面許可,不可部份複製。