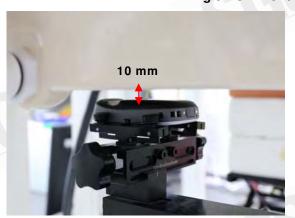

#### Body - distance between flat phantom and EUT is 10 mm

Fig.3 EUT Front side to flat phantom

Fig.4 EUT Back side to flat phantom

Fig.5 EUT Top side to flat phantom

Unless otherwise stated the results shown in this test report refer only to the sample(s) tested and such sample(s) are retained for 90 days only. 除非另有說明,此報告結果僅對測試之樣品負責,同時此樣品僅保留90天。本報告未經本公司書面許可,不可部份複製