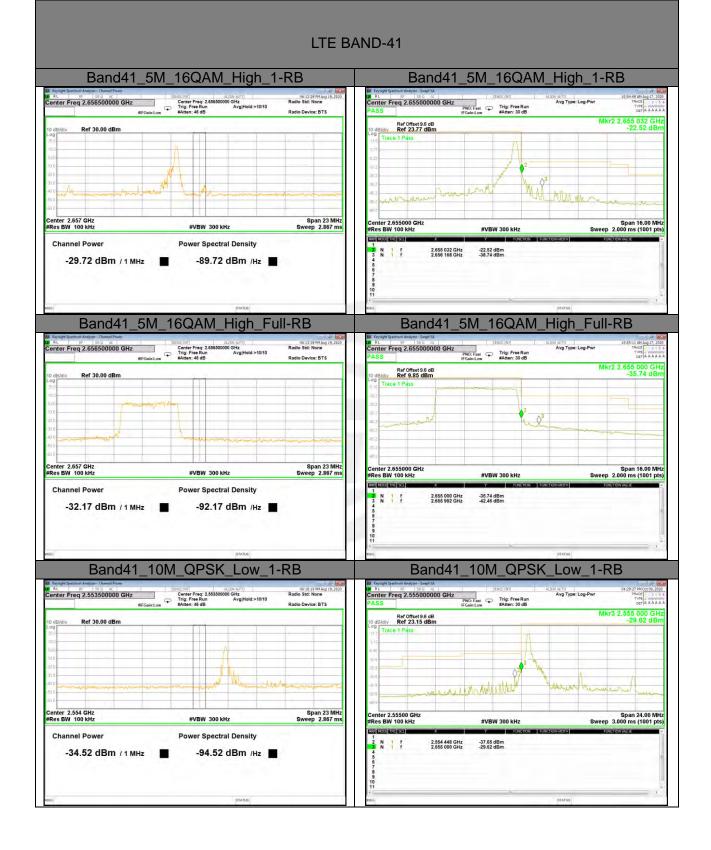

Report No.: STS2007325W08

LTE BAND-41

Shenzhen STS Test Services Co., Ltd.

Shenzhen STS Test Services Co., Ltd.

Shenzhen STS Test Services Co., Ltd.

Shenzhen STS Test Services Co., Ltd.

Shenzhen STS Test Services Co., Ltd.

Shenzhen STS Test Services Co., Ltd.

Shenzhen STS Test Services Co., Ltd.

Shenzhen STS Test Services Co., Ltd.

LTE BAND-41

Shenzhen STS Test Services Co., Ltd.

Page 62 of 62

Report No.: STS2007325W08

LTE BAND-41