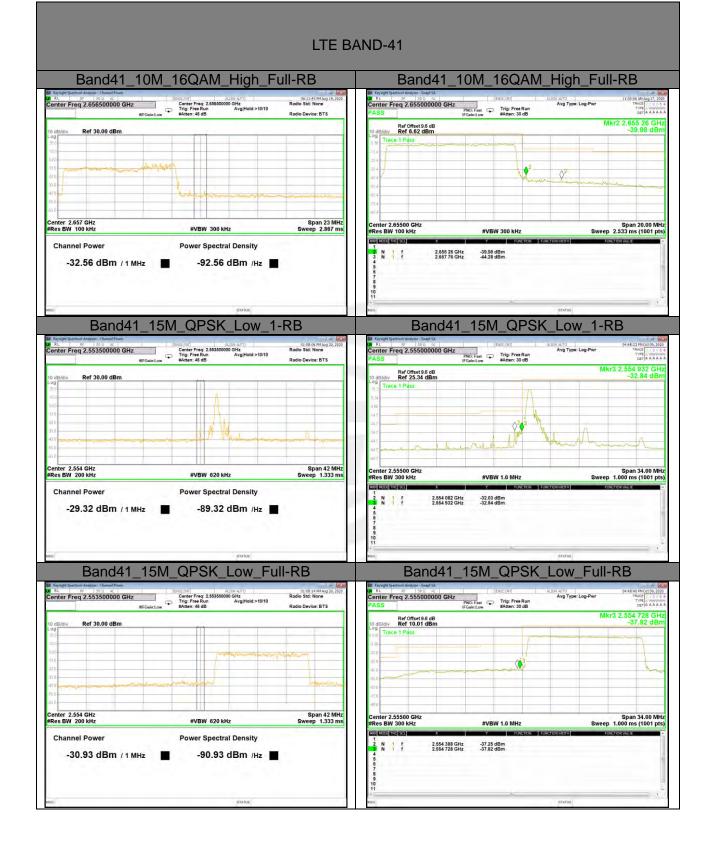

Report No.: STS2007325W08

LTE BAND-41

Shenzhen STS Test Services Co., Ltd.

Shenzhen STS Test Services Co., Ltd.

Shenzhen STS Test Services Co., Ltd.

Shenzhen STS Test Services Co., Ltd.

Shenzhen STS Test Services Co., Ltd.

Shenzhen STS Test Services Co., Ltd.

Shenzhen STS Test Services Co., Ltd.

Shenzhen STS Test Services Co., Ltd.

LTE BAND-41

Shenzhen STS Test Services Co., Ltd.

Page 62 of 62

Report No.: STS2007325W08

LTE BAND-41