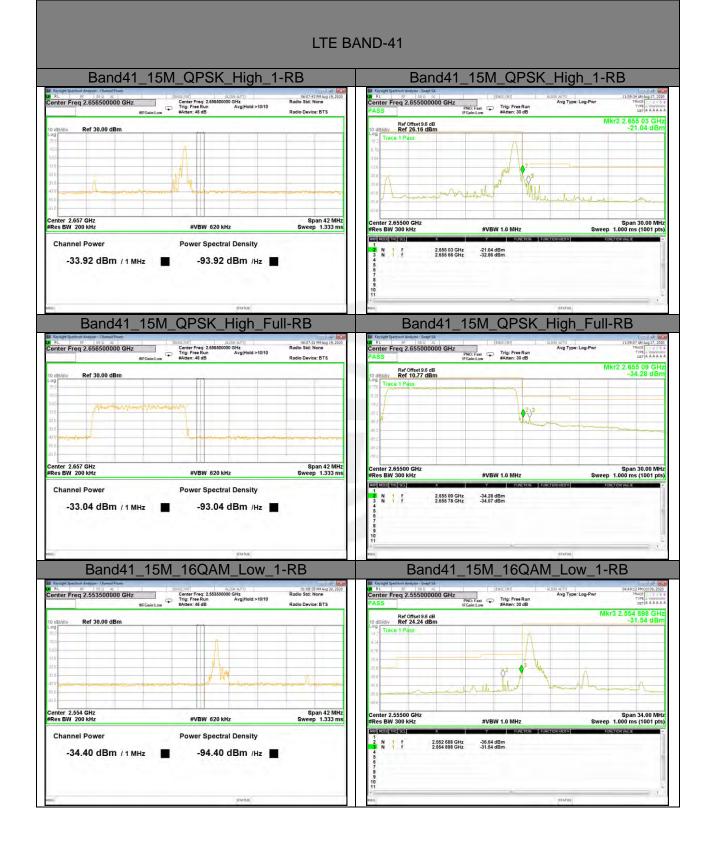

Report No.: STS2007325W08

LTE BAND-41

Shenzhen STS Test Services Co., Ltd.

Shenzhen STS Test Services Co., Ltd.

Shenzhen STS Test Services Co., Ltd.

Shenzhen STS Test Services Co., Ltd.

Shenzhen STS Test Services Co., Ltd.

Shenzhen STS Test Services Co., Ltd.

Shenzhen STS Test Services Co., Ltd.

Shenzhen STS Test Services Co., Ltd.

LTE BAND-41

Shenzhen STS Test Services Co., Ltd.

Page 62 of 62

Report No.: STS2007325W08

LTE BAND-41