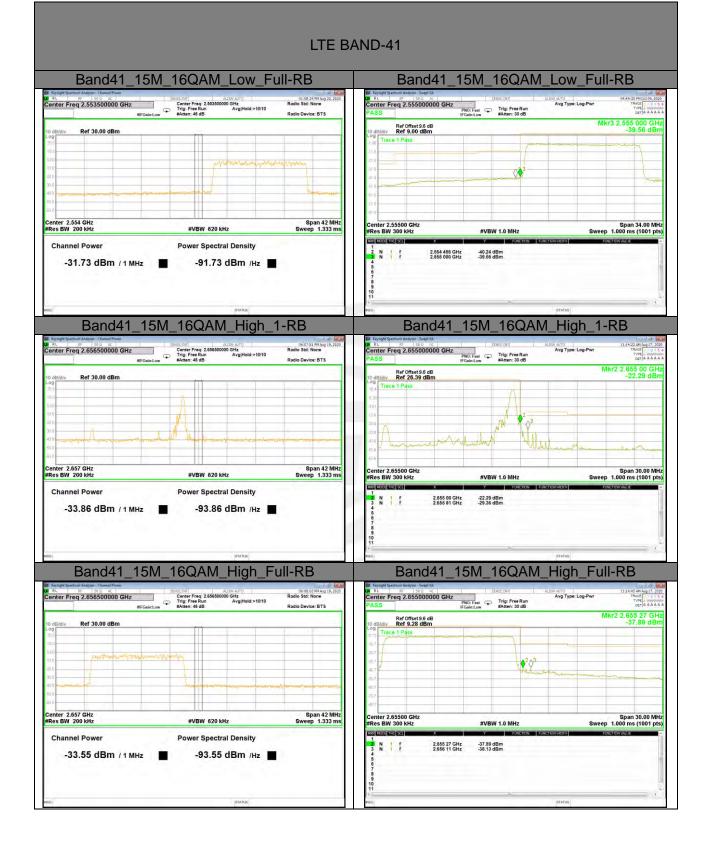

Report No.: STS2007325W08

LTE BAND-41

Shenzhen STS Test Services Co., Ltd.

Shenzhen STS Test Services Co., Ltd.

Shenzhen STS Test Services Co., Ltd.

Shenzhen STS Test Services Co., Ltd.

Shenzhen STS Test Services Co., Ltd.

Shenzhen STS Test Services Co., Ltd.

Shenzhen STS Test Services Co., Ltd.

Shenzhen STS Test Services Co., Ltd.

LTE BAND-41

Shenzhen STS Test Services Co., Ltd.

Page 62 of 62

Report No.: STS2007325W08

LTE BAND-41