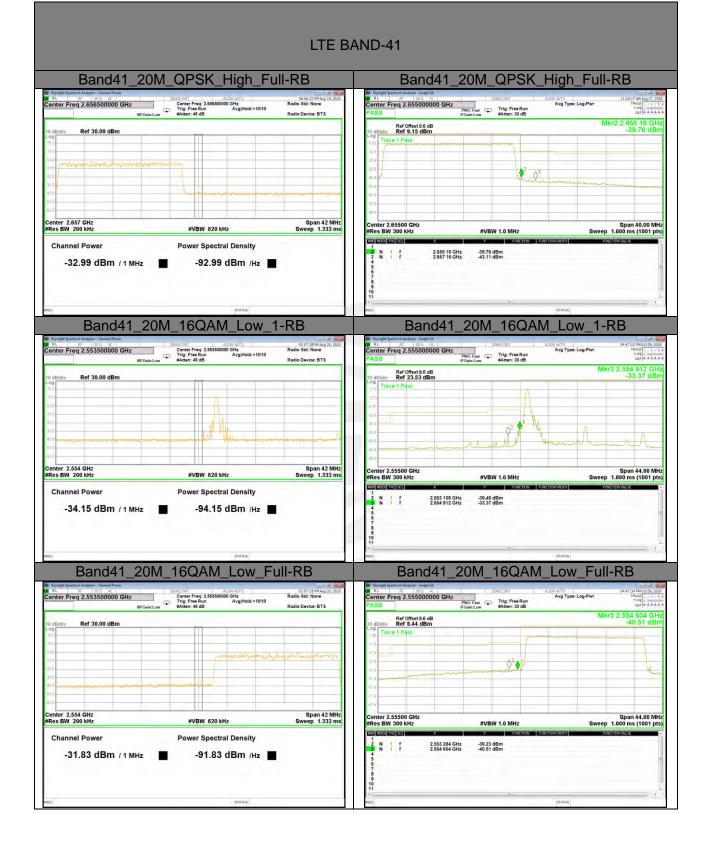

Report No.: STS2007325W08

LTE BAND-41

Shenzhen STS Test Services Co., Ltd.

Shenzhen STS Test Services Co., Ltd.

Shenzhen STS Test Services Co., Ltd.

Shenzhen STS Test Services Co., Ltd.

Shenzhen STS Test Services Co., Ltd.

Shenzhen STS Test Services Co., Ltd.

Shenzhen STS Test Services Co., Ltd.

Shenzhen STS Test Services Co., Ltd.

LTE BAND-41

Shenzhen STS Test Services Co., Ltd.

Page 62 of 62

Report No.: STS2007325W08

LTE BAND-41