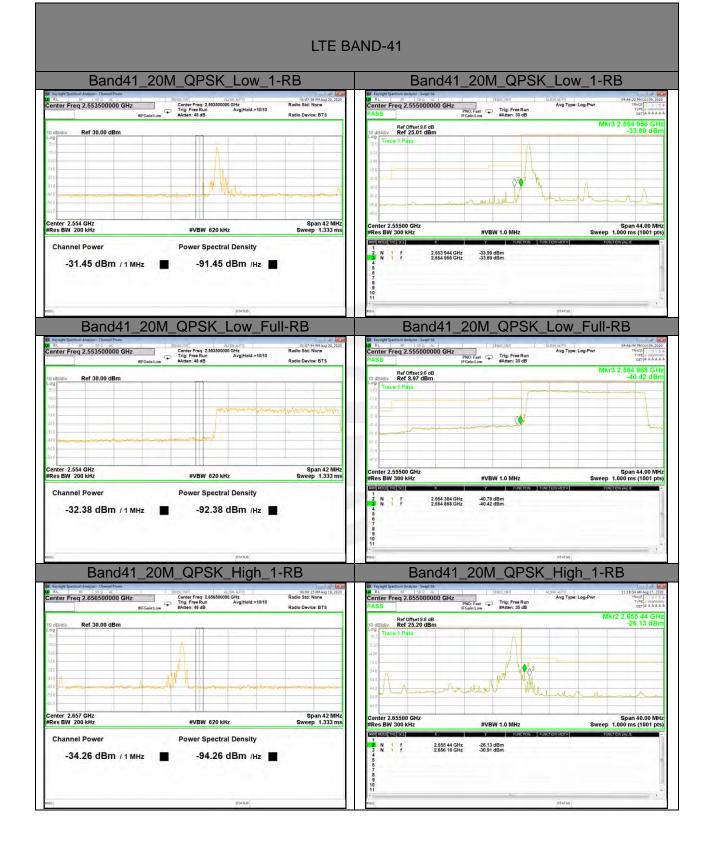

Shenzhen STS Test Services Co., Ltd.

Shenzhen STS Test Services Co., Ltd.

Shenzhen STS Test Services Co., Ltd.

LTE BAND-41

Shenzhen STS Test Services Co., Ltd.

Page 62 of 62

Report No.: STS2007325W08

LTE BAND-41

Shenzhen STS Test Services Co., Ltd.