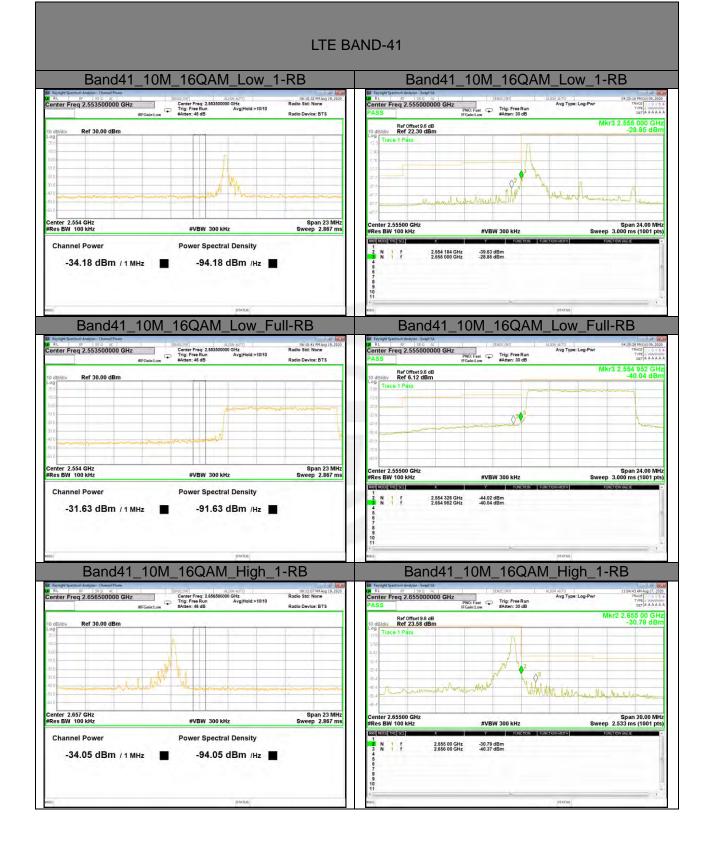

Report No.: STS2007325W08

LTE BAND-41

Shenzhen STS Test Services Co., Ltd.

Shenzhen STS Test Services Co., Ltd.

Shenzhen STS Test Services Co., Ltd.

Shenzhen STS Test Services Co., Ltd.

Shenzhen STS Test Services Co., Ltd.

Shenzhen STS Test Services Co., Ltd.

Shenzhen STS Test Services Co., Ltd.

Shenzhen STS Test Services Co., Ltd.

LTE BAND-41

Shenzhen STS Test Services Co., Ltd.

Page 62 of 62

Report No.: STS2007325W08

LTE BAND-41