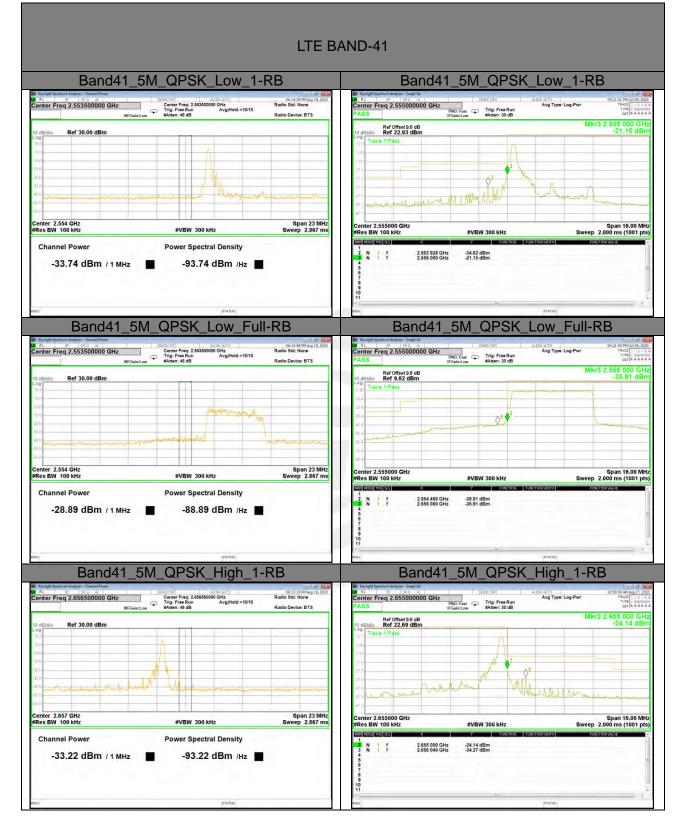

Report No.: STS2007325W08

LTE BAND-41

Shenzhen STS Test Services Co., Ltd.

Shenzhen STS Test Services Co., Ltd.

Shenzhen STS Test Services Co., Ltd.

Shenzhen STS Test Services Co., Ltd.

Shenzhen STS Test Services Co., Ltd.

Shenzhen STS Test Services Co., Ltd.

Shenzhen STS Test Services Co., Ltd.

Shenzhen STS Test Services Co., Ltd.

LTE BAND-41

Shenzhen STS Test Services Co., Ltd.

Page 62 of 62

Report No.: STS2007325W08

LTE BAND-41