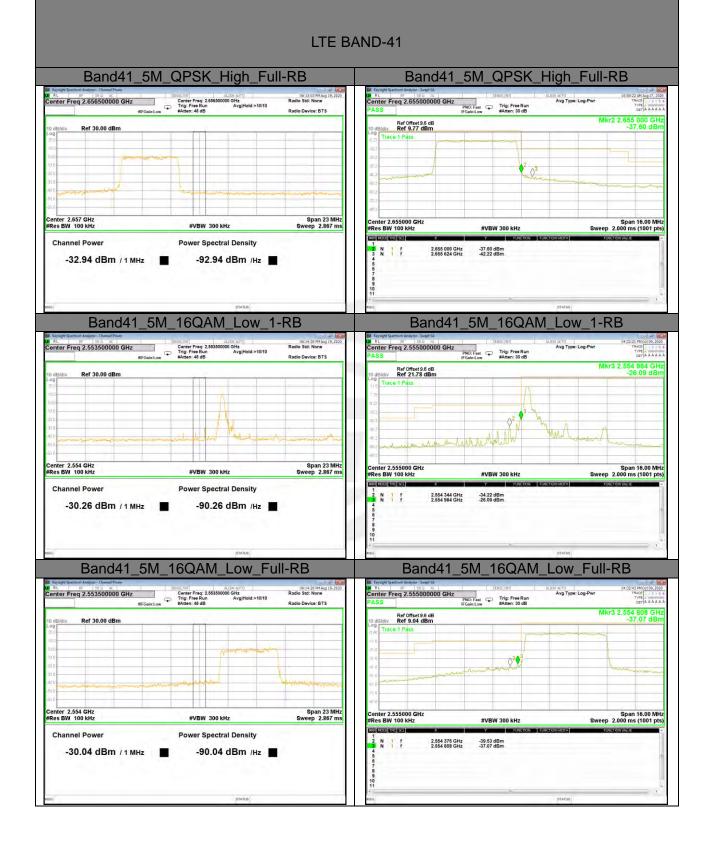

Report No.: STS2007325W08

LTE BAND-41

Shenzhen STS Test Services Co., Ltd.

Shenzhen STS Test Services Co., Ltd.

Shenzhen STS Test Services Co., Ltd.

Shenzhen STS Test Services Co., Ltd.

Shenzhen STS Test Services Co., Ltd.

Shenzhen STS Test Services Co., Ltd.

Shenzhen STS Test Services Co., Ltd.

Shenzhen STS Test Services Co., Ltd.

LTE BAND-41

Shenzhen STS Test Services Co., Ltd.

Page 62 of 62

Report No.: STS2007325W08

LTE BAND-41