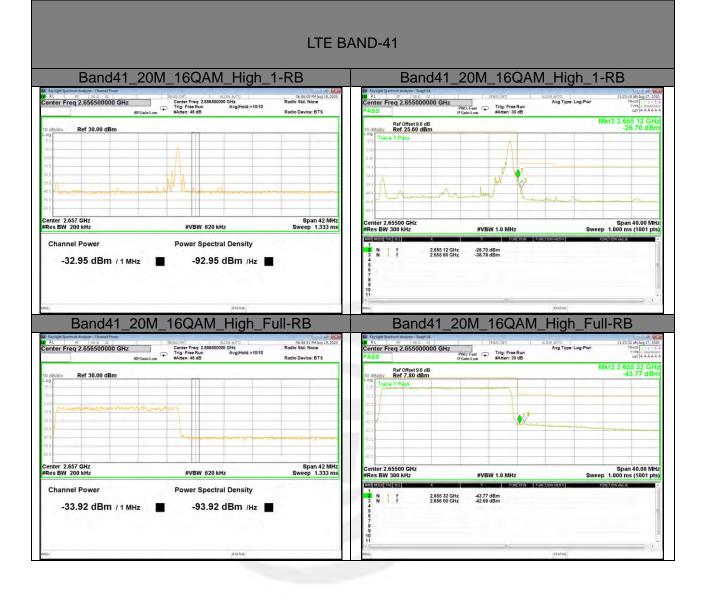

Shenzhen STS Test Services Co., Ltd.

Shenzhen STS Test Services Co., Ltd.

Shenzhen STS Test Services Co., Ltd.

LTE BAND-41

Shenzhen STS Test Services Co., Ltd.

Page 62 of 62

Report No.: STS2007325W08

LTE BAND-41

Shenzhen STS Test Services Co., Ltd.