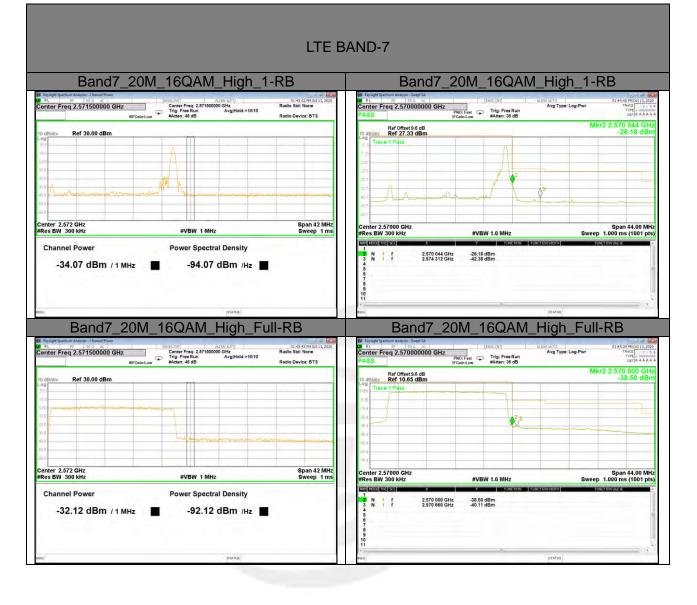

Shenzhen STS Test Services Co., Ltd.

LTE BAND-7

Shenzhen STS Test Services Co., Ltd.

LTE BAND-7

Shenzhen STS Test Services Co., Ltd.

LTE BAND-7

Shenzhen STS Test Services Co., Ltd.

Page 52 of 62