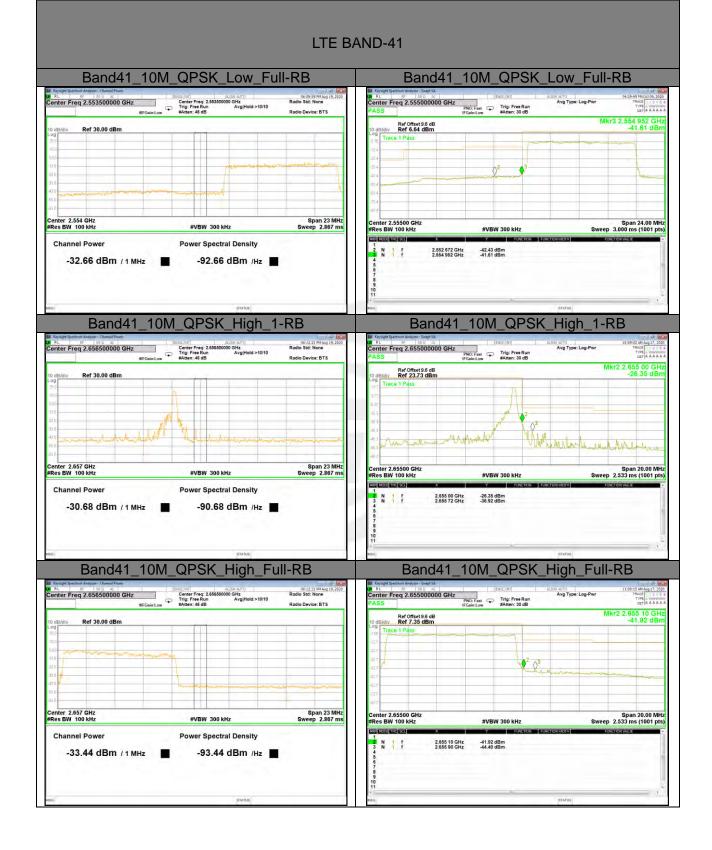

Report No.: STS2007325W08

LTE BAND-41

Shenzhen STS Test Services Co., Ltd.

Shenzhen STS Test Services Co., Ltd.

Shenzhen STS Test Services Co., Ltd.

Shenzhen STS Test Services Co., Ltd.

Shenzhen STS Test Services Co., Ltd.

Shenzhen STS Test Services Co., Ltd.

Shenzhen STS Test Services Co., Ltd.

Shenzhen STS Test Services Co., Ltd.

LTE BAND-41

Shenzhen STS Test Services Co., Ltd.

Page 62 of 62

Report No.: STS2007325W08

LTE BAND-41