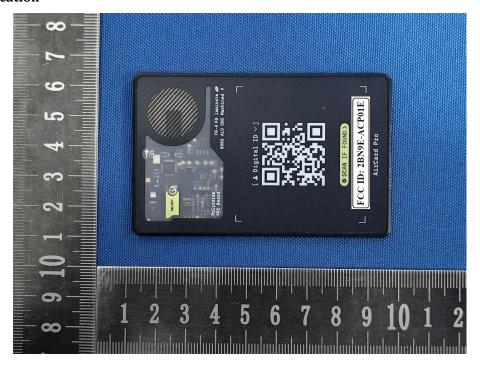

l and Information**

## **FCC Label Sample**

FCC ID: 2BN9E-ACP01E

## **FCC Label Specifications**

Text is Black in color and is justified. Labels are printed in indelible ink on permanent adhesive backing or silk-screened onto the EUT or shall be affixed at a conspicuous location on the EUT. Where the EUT is constructed in two or more sections connected by wires and marketed together, the above statement is required to be affixed only to the main control unit. When the EUT is so small or for such use that it is not practicable to place the statement on it, the above information shall be placed in a prominent location in the instruction manual or pamphlet supplied to the user or, alternatively, shall be placed on the container in which the device is marketed.

## **FCC Label Location**