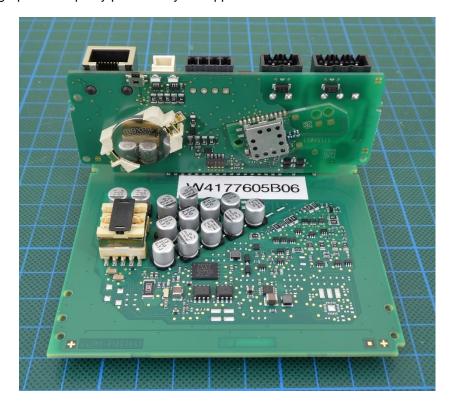

The internal photographs were partly provided by the applicant.

PCBs - front view

PCBs - back view

 Examiner:
 Daniel BRUSCHINSKI
 Report Number:
 F240384E4

 Date of issue:
 10.02.2025
 Order Number:
 24-110384