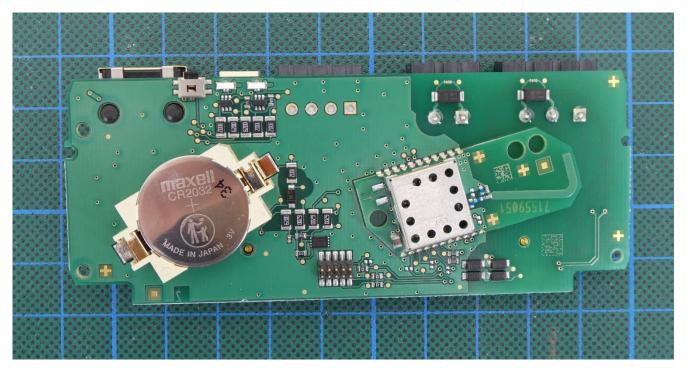

page 1 of 4

Board 1 – top view

Board 1 - bottom view

 Examiner:
 Daniel BRUSCHINSKI
 Report Number:
 F240384E4

 Date of issue:
 10.02.2025
 Order Number:
 24-110384

Board 2 - front view

Board 2 - back view

 Examiner:
 Daniel BRUSCHINSKI
 Report Number:
 F240384E4