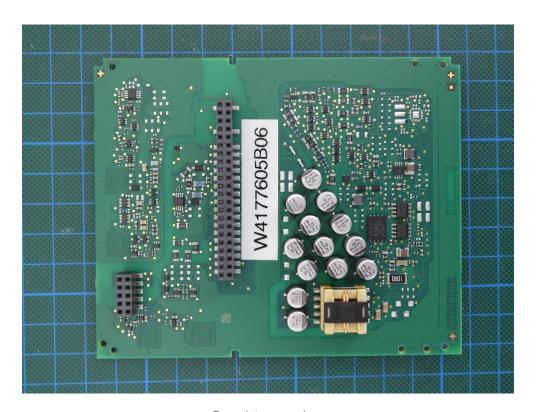

page 1 of 4

Board 1 – top view

Board 1 - bottom view

 Examiner:
 Daniel BRUSCHINSKI
 Report Number:
 F240384E4

 Date of issue:
 10.02.2025
 Order Number:
 24-110384

Board 2 - front view

Board 2 - back view

 Examiner:
 Daniel BRUSCHINSKI
 Report Number:
 F240384E4

 Date of issue:
 10.02.2025
 Order Number:
 24-110384
 page 3 of 4

Board 3 - front view

Board 3 - back view

 Examiner:
 Daniel BRUSCHINSKI
 Report Number:
 F240384E4

 Date of issue:
 10.02.2025
 Order Number:
 24-110384
 page 4 of 4