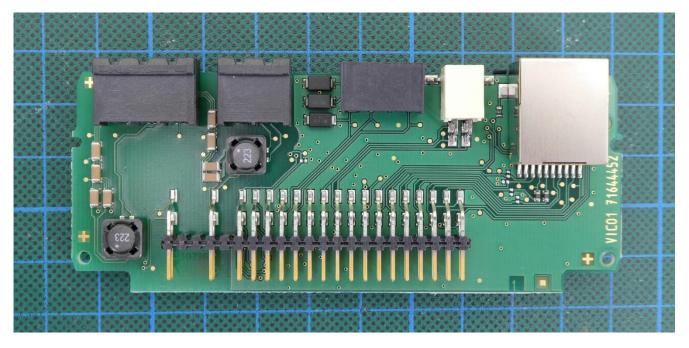

page 1 of 4

Board 1 – top view

Board 1 - bottom view

 Examiner:
 Daniel BRUSCHINSKI
 Report Number:
 F240384E4

 Date of issue:
 10.02.2025
 Order Number:
 24-110384

Board 2 - front view

Board 2 - back view

 Examiner:
 Daniel BRUSCHINSKI
 Report Number:
 F240384E4