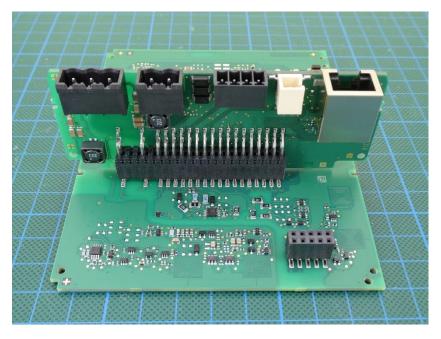

page 1 of 4

Board 1 – top view

Board 1 - bottom view

 Examiner:
 Daniel BRUSCHINSKI
 Report Number:
 F240384E4

 Date of issue:
 10.02.2025
 Order Number:
 24-110384

Board 2 - front view

Board 2 - back view

 Examiner:
 Daniel BRUSCHINSKI
 Report Number:
 F240384E4