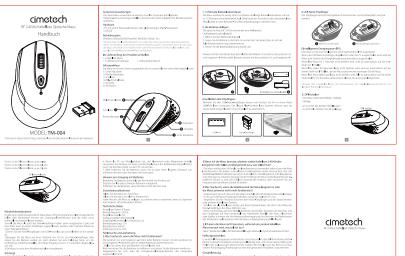

| or months.                        |                                                                                                                                                                                                                                                                                                                                                                                                                                                                                                                                                                                                                                                                                                                                                                                                                                                                                                                                                                                                                                                                                                                                                                                                                                                                                                                                                                                                                                                                                                                                                                                                                                                                                                                                                                                                                                                                                                                                                                                                                                                                                                                                      |                                                                                                                                    |                                                                                                                                                                                                                                                                                                                                                                                                                                                                                                                                                                                                                                                                                                                                                                                                                                                                                                               |
|-----------------------------------|--------------------------------------------------------------------------------------------------------------------------------------------------------------------------------------------------------------------------------------------------------------------------------------------------------------------------------------------------------------------------------------------------------------------------------------------------------------------------------------------------------------------------------------------------------------------------------------------------------------------------------------------------------------------------------------------------------------------------------------------------------------------------------------------------------------------------------------------------------------------------------------------------------------------------------------------------------------------------------------------------------------------------------------------------------------------------------------------------------------------------------------------------------------------------------------------------------------------------------------------------------------------------------------------------------------------------------------------------------------------------------------------------------------------------------------------------------------------------------------------------------------------------------------------------------------------------------------------------------------------------------------------------------------------------------------------------------------------------------------------------------------------------------------------------------------------------------------------------------------------------------------------------------------------------------------------------------------------------------------------------------------------------------------------------------------------------------------------------------------------------------------|------------------------------------------------------------------------------------------------------------------------------------|---------------------------------------------------------------------------------------------------------------------------------------------------------------------------------------------------------------------------------------------------------------------------------------------------------------------------------------------------------------------------------------------------------------------------------------------------------------------------------------------------------------------------------------------------------------------------------------------------------------------------------------------------------------------------------------------------------------------------------------------------------------------------------------------------------------------------------------------------------------------------------------------------------------|
|                                   | <ul> <li>Here and Antipart of Antipart</li></ul> | <text><text><text><text><text><text><text><text><text><text></text></text></text></text></text></text></text></text></text></text> | ADDE TO ADDREADED           ADDREADED |
| Press DPI button, its DPI is 1600 | <ul> <li>Replace old or weak batteries promotiv.</li> </ul>                                                                                                                                                                                                                                                                                                                                                                                                                                                                                                                                                                                                                                                                                                                                                                                                                                                                                                                                                                                                                                                                                                                                                                                                                                                                                                                                                                                                                                                                                                                                                                                                                                                                                                                                                                                                                                                                                                                                                                                                                                                                          | The maps has 34 channels to prevent interference However the maps may                                                              | CIEDISDISCE                                                                                                                                                                                                                                                                                                                                                                                                                                                                                                                                                                                                                                                                                                                                                                                                                                                                                                   |