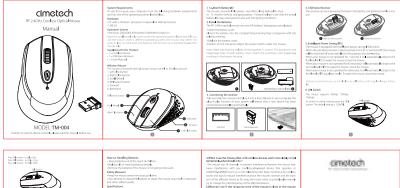

| or months.                        |                                                                                                                                                                                                                                                                                                                                                                                                                                                                                                                                                                                                                                                                                                                                                                                                                                                                                                                                                                                                                                                                                                                                                                                                                                                                                                                                                                                                                                                                                                                                                                                                                                                                                                                                                                                                                                                                                                                                                                                                                                                                                                                                      |                                                                                                                                    |                                                                                                                                                                                                                                                                                                                                                                                                                                                                                                                                                                                                                                                                                                                                                                                                                                                                                                               |
|-----------------------------------|--------------------------------------------------------------------------------------------------------------------------------------------------------------------------------------------------------------------------------------------------------------------------------------------------------------------------------------------------------------------------------------------------------------------------------------------------------------------------------------------------------------------------------------------------------------------------------------------------------------------------------------------------------------------------------------------------------------------------------------------------------------------------------------------------------------------------------------------------------------------------------------------------------------------------------------------------------------------------------------------------------------------------------------------------------------------------------------------------------------------------------------------------------------------------------------------------------------------------------------------------------------------------------------------------------------------------------------------------------------------------------------------------------------------------------------------------------------------------------------------------------------------------------------------------------------------------------------------------------------------------------------------------------------------------------------------------------------------------------------------------------------------------------------------------------------------------------------------------------------------------------------------------------------------------------------------------------------------------------------------------------------------------------------------------------------------------------------------------------------------------------------|------------------------------------------------------------------------------------------------------------------------------------|---------------------------------------------------------------------------------------------------------------------------------------------------------------------------------------------------------------------------------------------------------------------------------------------------------------------------------------------------------------------------------------------------------------------------------------------------------------------------------------------------------------------------------------------------------------------------------------------------------------------------------------------------------------------------------------------------------------------------------------------------------------------------------------------------------------------------------------------------------------------------------------------------------------|
|                                   | <ul> <li>Here and Antipart of Antipart</li></ul> | <text><text><text><text><text><text><text><text><text><text></text></text></text></text></text></text></text></text></text></text> | ADDE TO ADDREADED           ADDREADED |
| Press DPI button, its DPI is 1600 | <ul> <li>Replace old or weak batteries promotiv.</li> </ul>                                                                                                                                                                                                                                                                                                                                                                                                                                                                                                                                                                                                                                                                                                                                                                                                                                                                                                                                                                                                                                                                                                                                                                                                                                                                                                                                                                                                                                                                                                                                                                                                                                                                                                                                                                                                                                                                                                                                                                                                                                                                          | The maps has 34 channels to prevent interference However the maps may                                                              | CIEDISDISCE                                                                                                                                                                                                                                                                                                                                                                                                                                                                                                                                                                                                                                                                                                                                                                                                                                                                                                   |