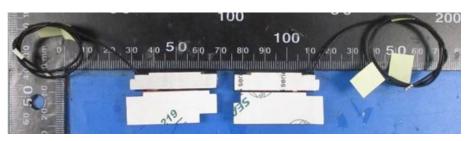

Antenna Manufacturer: WNC

Antenna Part Number: 025.901T2.0001 (81EABG15.G13) (Main), 025.901UK.0001 (81EABG15.029) (Aux)

Note: antenna photo should include L type ruler