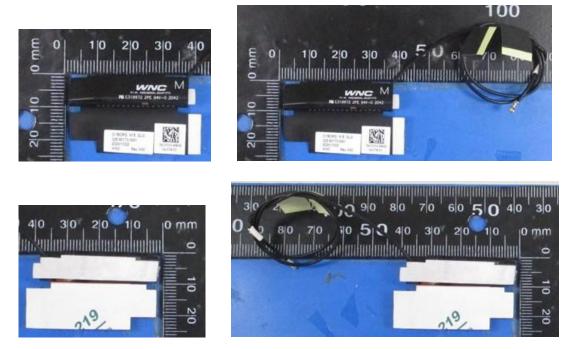

# Include front view photo of all 2 antennas here.

Antenna Manufacturer: WNC

Antenna Part Number: 025.901T2.0001 (81EABG15.G13) (Main), 025.901UK.0001 (81EABG15.029) (Aux)

Include <u>back</u> view photo of all 2 antennas here.

Antenna Manufacturer: WNC

Antenna Part Number: 025.901T2.0001 (81EABG15.G13) (Main), 025.901UK.0001 (81EABG15.029) (Aux)

Note: antenna photo should include L type ruler