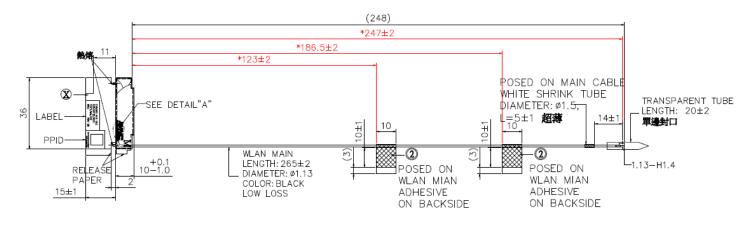

mensioned drawing of Main antenna here.

### Main Antenna Dimensioned Drawing:



### Main Antenna Photo:



### Include a dimensioned photo and dimensioned drawing of Aux antenna here.

## Aux Antenna Dimensioned Drawing:



# Aux Antenna Photo:



### Include front view photo of all 2 antennas here.

#### Antenna Manufacturer: Speed Antenna Part Number: F-0G-FS-6108-001-00 (Main), F-0G-FS-6108-002-00 (Aux)



Include back view photo of all 2 antennas here.

#### Antenna Manufacturer: Speed

Antenna Part Number: F-0G-FS-6108-001-00 (Main), F-0G-FS-6108-002-00 (Aux)



Note: antenna photo should include L type ruler

# Section 2. Dimensioned Photos or Drawings of Antennas

### Include a dimensioned photo and dimensioned drawing of Main antenna here.

### Main Antenna Dimensioned Drawing:



### Main Antenna Photo:



## Aux Antenna Dimensioned Drawing:



## Aux Antenna Photo:

| 40 30 20 10 0 mm<br>0<br>0<br>0<br>0<br>0<br>0<br>0<br>0<br>0<br>0<br>0<br>0<br>0<br>0<br>0<br>0<br>0