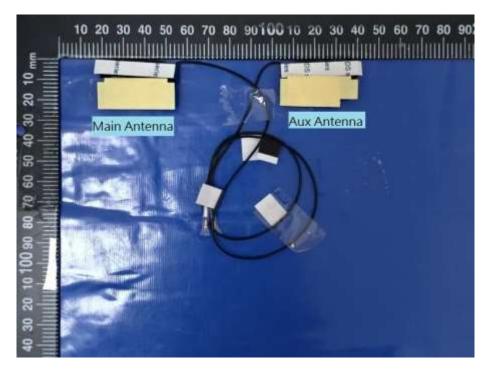

#### Antenna Manufacturer: Speed

Antenna Part Number: F-0G-FS-6108-001-00 (Main), F-0G-FS-6108-002-00 (Aux)

Note: antenna photo should include L type ruler