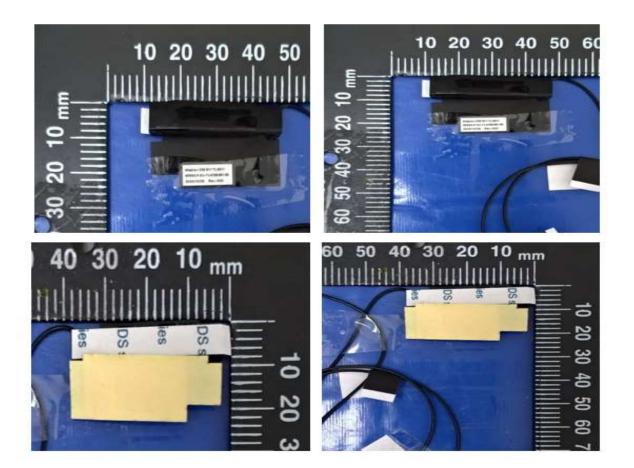

# Section 2. Dimensioned Photos or Drawings of Antennas

## Include a dimensioned photo and dimensioned drawing of Main antenna here.

### Main Antenna Dimensioned Drawing:



### Main Antenna Photo:



### Include a dimensioned photo and dimensioned drawing of Aux antenna here.

## Aux Antenna Dimensioned Drawing:



# Aux Antenna Photo:



### Include front view photo of all 2 antennas here.

#### Antenna Manufacturer: Speed Antenna Part Number: F-0G-FS-6108-001-00 (Main), F-0G-FS-6108-002-00 (Aux)



Include back view photo of all 2 antennas here.

#### Antenna Manufacturer: Speed

Antenna Part Number: F-0G-FS-6108-001-00 (Main), F-0G-FS-6108-002-00 (Aux)



Note: antenna photo should include L type ruler

# Section 2. Dimensioned Photos or Drawings of Antennas

### Include a dimensioned photo and dimensioned drawing of Main antenna here.

### Main Antenna Dimensioned Drawing:



### Main Antenna Photo:



## Aux Antenna Dimensioned Drawing:



## Aux Antenna Photo:

| 40 30 20 10 0