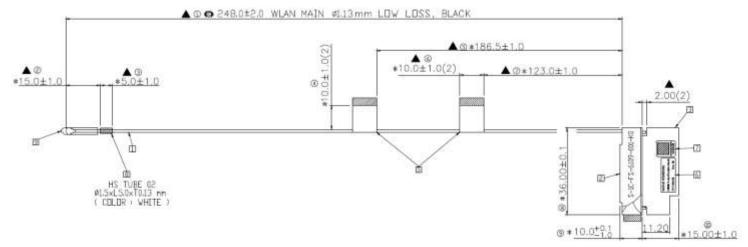

# Section 2. Dimensioned Photos or Drawings of Antennas

## Include a dimensioned photo and dimensioned drawing of Main antenna here.

### Main Antenna Dimensioned Drawing:



### Main Antenna Photo:



### Include a dimensioned photo and dimensioned drawing of Aux antenna here.

## Aux Antenna Dimensioned Drawing:



# Aux Antenna Photo:



### Include front view photo of all 2 antennas here.

#### Antenna Manufacturer: Speed Antenna Part Number: F-0G-FS-6108-001-00 (Main), F-0G-FS-6108-002-00 (Aux)



Include back view photo of all 2 antennas here.

#### Antenna Manufacturer: Speed

Antenna Part Number: F-0G-FS-6108-001-00 (Main), F-0G-FS-6108-002-00 (Aux)



Note: antenna photo should include L type ruler

# Section 2. Dimensioned Photos or Drawings of Antennas

### Include a dimensioned photo and dimensioned drawing of Main antenna here.

### Main Antenna Dimensioned Drawing:



### Main Antenna Photo:



## Aux Antenna Dimensioned Drawing:



## Aux Anten