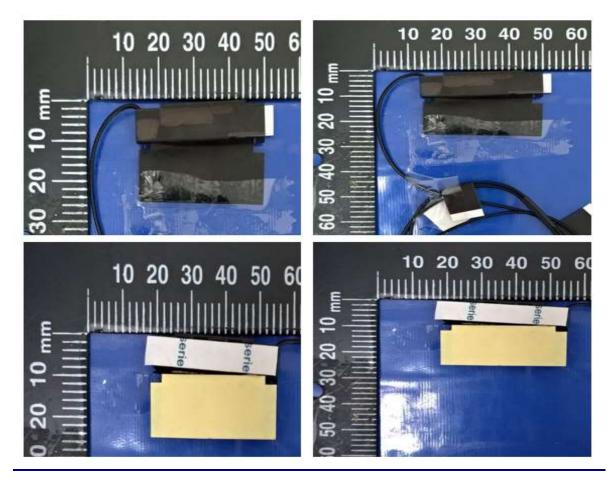

# Aux Antenna Photo:

## Aux Antenna Photo:

| 40 30 20 10 0 mm<br>0<br>0<br>0<br>0<br>0<br>0<br>0<br>0<br>0<br>0<br>0<br>0<br>0<br>0<br>0<br>0<br>0                                                                                                                                                                                                                                                                                                                                                                                                                                                                                                                                                                                                                                                                                                                                                                                                                                                                                                                                                                                                                                                                                                                                                                                                                                                                                                                                                                                                                                                                                                                                                                                                                                                                                                                                                                                                                                                                                                                                                                                                                                                                                                                                                                                                                                                                                                                                                                                                                                                                                                                                                                                                                                                                                                                                                                                                                                         | 30<br>0 0 80 70 60 50 40 30<br>0 0 80 70 50 40 30 20 10 0 mm<br>0 0 10 50 40 30 20 10 0 mm<br>0 0 10 50 40 30 20 10 0 mm<br>0 0 0 mm<br>0 0 0 mm<br>0 0 0 0 0 0 0 0 0 0 0 0 0 0 0 0 0 0 0 |
|-----------------------------------------------------------------------------------------------------------------------------------------------------------------------------------------------------------------------------------------------------------------------------------------------------------------------------------------------------------------------------------------------------------------------------------------------------------------------------------------------------------------------------------------------------------------------------------------------------------------------------------------------------------------------------------------------------------------------------------------------------------------------------------------------------------------------------------------------------------------------------------------------------------------------------------------------------------------------------------------------------------------------------------------------------------------------------------------------------------------------------------------------------------------------------------------------------------------------------------------------------------------------------------------------------------------------------------------------------------------------------------------------------------------------------------------------------------------------------------------------------------------------------------------------------------------------------------------------------------------------------------------------------------------------------------------------------------------------------------------------------------------------------------------------------------------------------------------------------------------------------------------------------------------------------------------------------------------------------------------------------------------------------------------------------------------------------------------------------------------------------------------------------------------------------------------------------------------------------------------------------------------------------------------------------------------------------------------------------------------------------------------------------------------------------------------------------------------------------------------------------------------------------------------------------------------------------------------------------------------------------------------------------------------------------------------------------------------------------------------------------------------------------------------------------------------------------------------------------------------------------------------------------------------------------------------------|-------------------------------------------------------------------------------------------------------------------------------------------------------------------------------------------|
| U 10 20 30 410 5<br>U 10 20 30 40 5<br>U 10 20 30 40 5<br>U 10 20 5<br>U 10 | E 0 10 20 30 410 50 60 70 80 90                                                                                                                                                           |