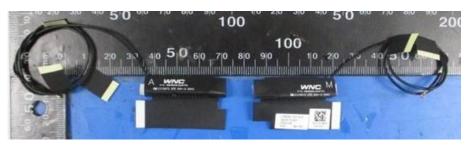

# Include front view photo of all 2 antennas here.

Antenna Manufacturer: WNC

Antenna Part Number: 025.901T2.0001 (81EABG15.G13) (Main), 025.901UK.0001 (81EABG15.029) (Aux)

Include <u>back</u> view photo of all 2 antennas here.