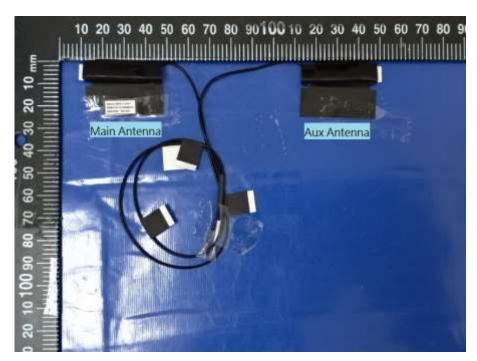

### Include front view photo of all 2 antennas here.

#### Antenna Manufacturer: Speed Antenna Part Number: F-0G-FS-6108-001-00 (Main), F-0G-FS-6108-002-00 (Aux)

Include back view photo of all 2 antennas here.