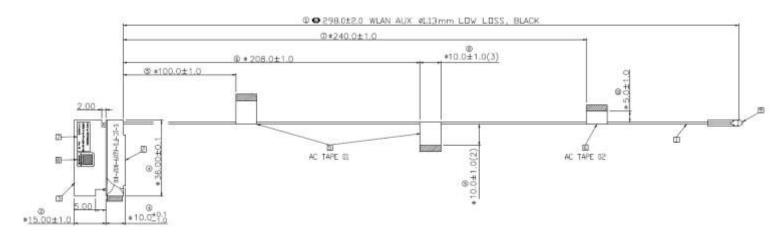

# Section 2. Dimensioned Photos or Drawings of Antennas

## Include a dimensioned photo and dimensioned drawing of Main antenna here.

### Main Antenna Dimensioned Drawing:



### Main Antenna Photo:



### Include a dimensioned photo and dimensioned drawing of Aux antenna here.

## Aux Antenna Dimensioned Drawing:



# Aux Antenna Photo:



### Include front view photo of all 2 antennas here.

#### Antenna Manufacturer: Speed Antenna Part Number: F-0G-FS-6108-001-00 (Main), F-0G-FS-6108-002-00 (Aux)



Include back view photo of all 2 antennas here.

#### Antenna Manufacturer: Speed

Antenna Part Number: F-0G-FS-6108-001-00 (Main), F-0G-FS-6108-002-00 (Aux)



Note: antenna photo should include L type ruler

# Section 2. Dimensioned Photos or Drawings of Antennas

### Include a dimensioned photo and dimensioned drawing of Main antenna here.

### Main Antenna Dimensioned Drawing:



### Main Antenna Photo:



## Aux Antenna Dimensioned Drawing:



## Aux Antenna Photo:

| 40 30 20 10 0 mm<br>0<br>0<br>0<br>0<br>0<br>0<br>0<br>0<br>0<br>0<br>0<br>0<br>0<br>0<br>0<br>0<br>0