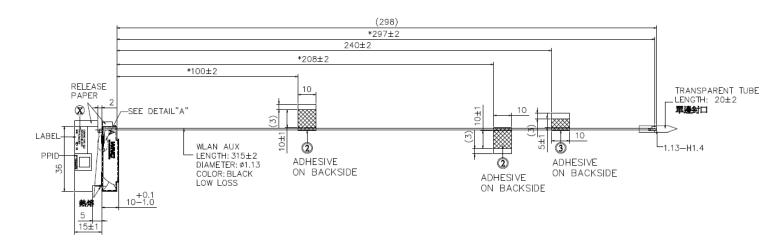

ned Drawing:



### Main Antenna Photo:



### Include a dimensioned photo and dimensioned drawing of Aux antenna here.

## Aux Antenna Dimensioned Drawing:



# Aux Antenna Photo:



### Include front view photo of all 2 antennas here.

#### Antenna Manufacturer: Speed Antenna Part Number: F-0G-FS-6108-001-00 (Main), F-0G-FS-6108-002-00 (Aux)



Include back view photo of all 2 antennas here.

#### Antenna Manufacturer: Speed

Antenna Part Number: F-0G-FS-6108-001-00 (Main), F-0G-FS-6108-002-00 (Aux)



Note: antenna photo should include L type ruler

# Section 2. Dimensioned Photos or Drawings of Antennas

### Include a dimensioned photo and dimensioned drawing of Main antenna here.

### Main Antenna Dimensioned Drawing:



### Main Antenna Photo:



## Aux Antenna Dimensioned Drawing:



## Aux Antenna Photo:

| 40 30 20 10 0 mm<br>0<br>0<br>0<br>0<br>0<br>0<br>0<br>0<br>0<br>0<br>0<br>0<br>0<br>0<br>0<br>0<br>0