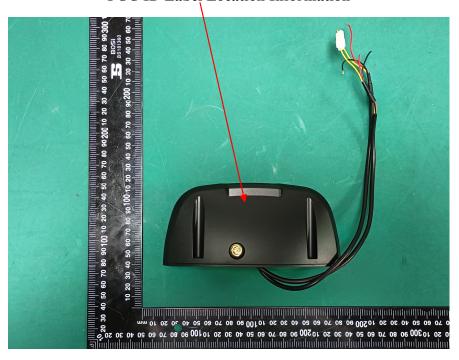

## **EXHIBIT A - FCC ID LABEL AND LOCATION**

Model: CM2301

**FCC ID Label** 

**EWAY CAR TECHNOLOGY LIMITED** 

NAME: RV Wireless Safety Camera

MODEL: CM2301

FCC ID: 2BG4R-EWCM2301

Project No.: 2401U80466E-RF

## **FCC ID Label Location Information**

The label shown shall be permanently affixed at a conspicuous location on the device and be readily visible to the user at the time purchase (Labeling requirements per 2.925)