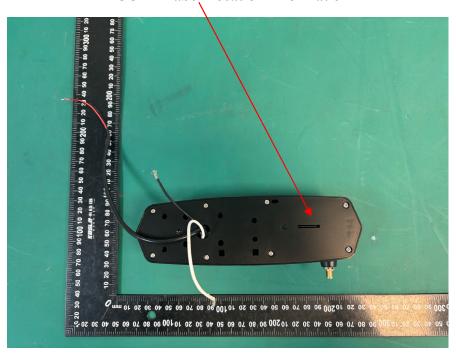

Model: CM2302 FCC ID Label

**EWAY CAR TECHNOLOGY LIMITED** 

NAME: RV Wireless Safety Camera

MODEL: CM2302

FCC ID: 2BG4R-EWCM2301

## **FCC ID Label Location Information**

The label shown shall be permanently affixed at a conspicuous location on the device and be readily visible to the user at the time purchase (Labeling requirements per 2.925)