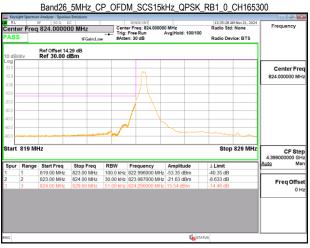

Band26-Part90s 5MHz DFT s OFDM SCS15kHz BPSK RB25 0 CH164300

Unless otherwise stated the results shown in this test report refer only to the sample(s) tested and such sample(s) are retained for 90 days only.