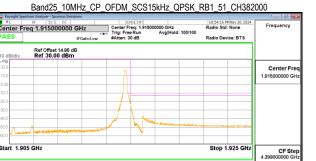

# Band26\_10MHz\_DFT\_s\_OFDM\_SCS15kHz\_BPSK\_RB1\_51\_CH168800

Unless otherwise stated the results shown in this test report refer only to the sample(s) tested and such sample(s) are retained for 90 days only.