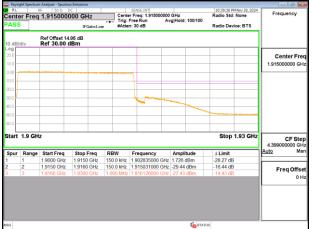

SGS Taiwan Ltd.

Page: 206 of 479

| Stop Freq | RBW | Frequency | 775.00 MHz | 6.800 MHz | 771.5440000 MHz | 778.90 MHz | 0.000 MHz | 782.640000 MHz | 788.00 MHz | 0.000 MHz | 787.900000 MHz | 787.900000 MHz | 787.900000 MHz | 787.900000 MHz | 789.00 MHz | 978.00 MHz | 789.000000 MHz | 789.00 MHz | 789.000000 MHz | 789.00 MHz | 789.0000000 MHz | 789.000000 MHz | 789.0000000 MHz | 789.00000000 MHz | 789.0000000 MHz | 789.00000000 MHz | 789.00000000 MHz | 789.0000000 MHz | 789.00000000 MHz | 789.00000000 MHz | 789.0000000 MHz | 789.00000000 MHz | 789.00000000 MHz | 789.0000000 MHz | 789.00000000 MHz | 789.0000000 MHz | 789.00000000 MHz | 789.0000000 MHz | 789.000000000 MHz | 789.0000000 MHz | 789.00000000 MHz | 789.0000000 MHz | 789.00000000 MHz | 789.00000000 MHz | 789.0000000000 MHz | 789.00000000 MHz | 789.00000000 MHz | 789.