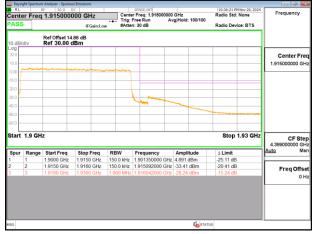

# Band25\_15MHz\_DFT\_s\_OFDM\_SCS15kHz\_BPSK\_RB1\_0\_CH371500

#### Band25 15MHz DFT s OFDM SCS15kHz BPSK RB75 0 CH371500