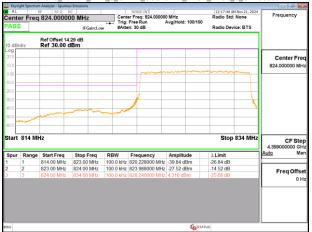

SGS Taiwan Ltd.

(-11.67) (-7.90)

2.508 M 2.693 M

Page: 213 of 479

ter Freq 821.500000 MHz Center Fre 821.500000 N 821 5 MH CF Ste

-10.13 M

3.000 kHz 100.0 kHz 100.0 kHz 3.000 kHz 100.0 kHz

14.28 -65.32 -50.45

Band26-Part90s 5MHz DFT s OFDM SCS15kHz BPSK RB25 0 CH164300

Unless otherwise stated the results shown in this test report refer only to the sample(s) tested and such sample(s) are retained for 90 days only.