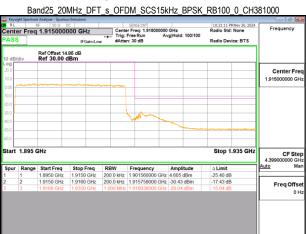

#### Band25 15MHz CP OFDM SCS15kHz QPSK RB79 0 CH381500

Band25\_20MHz\_DFT\_s\_OFDM\_SCS15kHz\_BPSK\_RB100\_0\_CH372000

Band25\_20MHz\_DFT\_s\_OFDM\_SCS15kHz\_BPSK\_RB1\_0\_CH372000

Unless otherwise stated the results shown in this test report refer only to the sample(s) tested and such sample(s) are retained for 90 days only.