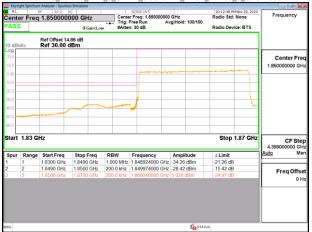

SGS Taiwan Ltd.

(-11.67) (-7.90)

2.508 M 2.693 M

Page: 213 of 479

ter Freq 821.500000 MHz Center Fre 821.500000 N 821 5 MH CF Ste

-10.13 M

3.000 kHz 100.0 kHz 100.0 kHz 3.000 kHz 100.0 kHz

14.28 -65.32 -50.45

Band26-Part90s 5MHz DFT s OFDM SCS15kHz BPSK RB25 0 CH164300

Unless otherwise stated the results shown in this test report refer only to the sample(s) tested and such sample(s) are retained for 90 days only.