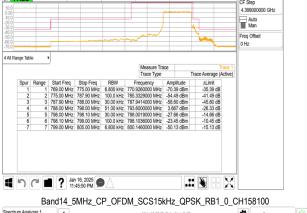

SGS Taiwan Ltd.

Page: 206 of 479

| Stop Freq | RBW | Frequency | 775.00 MHz | 6.800 MHz | 771.5440000 MHz | 778.90 MHz | 0.000 MHz | 782.640000 MHz | 788.00 MHz | 0.000 MHz | 787.900000 MHz | 787.900000 MHz | 787.900000 MHz | 787.900000 MHz | 789.00 MHz | 978.00 MHz | 789.000000 MHz | 789.00 MHz | 789.000000 MHz | 789.00 MHz | 789.0000000 MHz | 789.000000 MHz | 789.0000000 MHz | 789.00000000 MHz | 789.0000000 MHz | 789.00000000 MHz | 789.00000000 MHz | 789.0000000 MHz | 789.00000000 MHz | 789.00000000 MHz | 789.0000000 MHz | 789.00000000 MHz | 789.00000000 MHz | 789.0000000 MHz | 789.00000000 MHz | 789.0000000 MHz | 789.00000000 MHz | 789.0000000 MHz | 789.000000000 MHz | 789.0000000 MHz | 789.00000000 MHz | 789.0000000 MHz | 789.00000000 MHz | 789.00000000 MHz | 789.0000000000 MHz | 789.00000000 MHz | 789.00000000 MHz | 789.