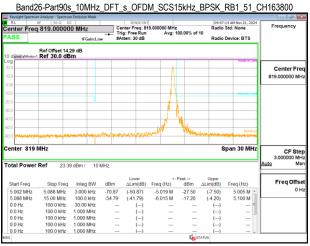

# Band26\_10MHz\_DFT\_s\_OFDM\_SCS15kHz\_BPSK\_RB1\_51\_CH168800

Unless otherwise stated the results shown in this test report refer only to the sample(s) tested and such sample(s) are retained for 90 days only.