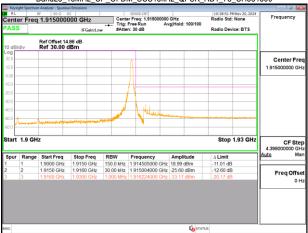

SGS Taiwan Ltd.

Page: 206 of 479

| Stop Freq | RBW | Frequency | 775.00 MHz | 6.800 MHz | 771.5440000 MHz | 778.90 MHz | 0.000 MHz | 782.640000 MHz | 788.00 MHz | 0.000 MHz | 787.900000 MHz | 787.900000 MHz | 787.900000 MHz | 787.900000 MHz | 789.00 MHz | 978.00 MHz | 789.000000 MHz | 789.00 MHz | 789.000000 MHz | 789.00 MHz | 789.0000000 MHz | 789.000000 MHz | 789.0000000 MHz | 789.00000000 MHz | 789.0000000 MHz | 789.00000000 MHz | 789.00000000 MHz | 789.0000000 MHz | 789.00000000 MHz | 789.00000000 MHz | 789.0000000 MHz | 789.00000000 MHz | 789.00000000 MHz | 789.0000000 MHz | 789.00000000 MHz | 789.0000000 MHz | 789.00000000 MHz | 789.0000000 MHz | 789.000000000 MHz | 789.0000000 MHz | 789.00000000 MHz | 789.0000000 MHz | 789.00000000 MHz | 789.00000000 MHz | 789.0000000000 MHz | 789.00000000 MHz | 789.00000000 MHz | 789.