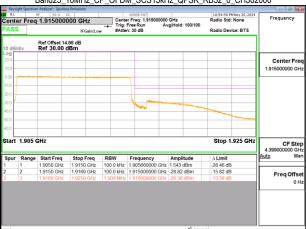

# Band26\_10MHz\_DFT\_s\_OFDM\_SCS15kHz\_BPSK\_RB1\_51\_CH168800

Unless otherwise stated the results shown in this test report refer only to the sample(s) tested and such sample(s) are retained for 90 days only.