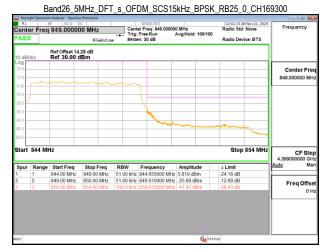

# Band26\_10MHz\_DFT\_s\_OFDM\_SCS15kHz\_BPSK\_RB1\_51\_CH168800

Unless otherwise stated the results shown in this test report refer only to the sample(s) tested and such sample(s) are retained for 90 days only.