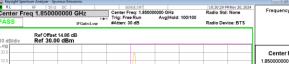

Freq Offse

SGS Taiwan Ltd.

Page: 210 of 479

Freq Offse

# Band25\_15MHz\_DFT\_s\_OFDM\_SCS15kHz\_BPSK\_RB1\_0\_CH371500