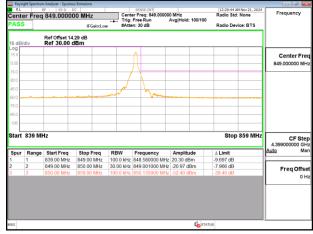

SGS Taiwan Ltd.

(-11.67) (-7.90)

2.508 M 2.693 M

Page: 213 of 479

ter Freq 821.500000 MHz Center Fre 821.500000 N 821 5 MH CF Ste

-10.13 M

3.000 kHz 100.0 kHz 100.0 kHz 3.000 kHz 100.0 kHz

14.28 -65.32 -50.45

Band26-Part90s 5MHz DFT s OFDM SCS15kHz BPSK RB25 0 CH164300

Unless otherwise stated the results shown in this test report refer only to the sample(s) tested and such sample(s) are retained for 90 days only.