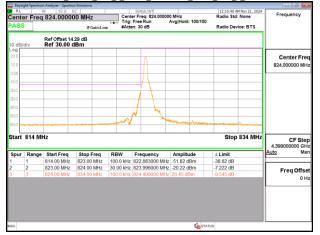

SGS Taiwan Ltd.

(-11.67) (-7.90)

2.508 M 2.693 M

Page: 213 of 479

ter Freq 821.500000 MHz Center Fre 821.500000 N 821 5 MH CF Ste

-10.13 M

3.000 kHz 100.0 kHz 100.0 kHz 3.000 kHz 100.0 kHz

14.28 -65.32 -50.45

Band26-Part90s 5MHz DFT s OFDM SCS15kHz BPSK RB25 0 CH164300

Unless otherwise stated the results shown in this test report refer only to the sample(s) tested and such sample(s) are retained for 90 days only.