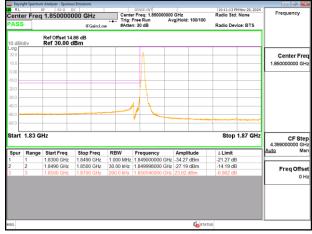

SGS Taiwan Ltd.

(-11.67) (-7.90)

2.508 M 2.693 M

Page: 213 of 479

ter Freq 821.500000 MHz Center Fre 821.500000 N 821 5 MH CF Ste

-10.13 M

3.000 kHz 100.0 kHz 100.0 kHz 3.000 kHz 100.0 kHz

14.28 -65.32 -50.45

Band26-Part90s 5MHz DFT s OFDM SCS15kHz BPSK RB25 0 CH164300

Unless otherwise stated the results shown in this test report refer only to the sample(s) tested and such sample(s) are retained for 90 days only.