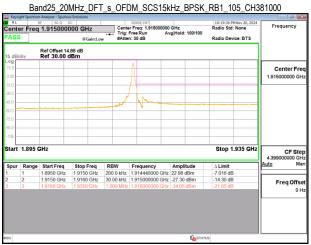

#### Band25 15MHz CP OFDM SCS15kHz QPSK RB79 0 CH381500

Band25\_20MHz\_DFT\_s\_OFDM\_SCS15kHz\_BPSK\_RB100\_0\_CH372000

Band25\_20MHz\_DFT\_s\_OFDM\_SCS15kHz\_BPSK\_RB1\_0\_CH372000

Unless otherwise stated the results shown in this test report refer only to the sample(s) tested and such sample(s) are retained for 90 days only.