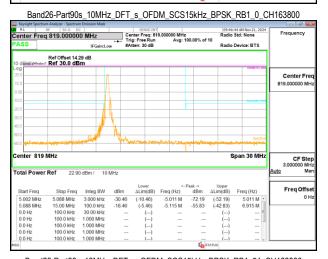

#### Band26 10MHz DFT s OFDM SCS15kHz BPSK RB1 0 CH165800

### Band26\_10MHz\_DFT\_s\_OFDM\_SCS15kHz\_BPSK\_RB50\_0\_CH165800