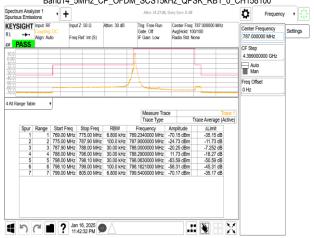

SGS Taiwan Ltd.

Page: 206 of 479

| Stop Freq | RBW | Frequency | 775.00 MHz | 6.800 MHz | 771.5440000 MHz | 778.90 MHz | 0.000 MHz | 782.640000 MHz | 788.00 MHz | 0.000 MHz | 787.900000 MHz | 787.900000 MHz | 787.900000 MHz | 787.900000 MHz | 789.00 MHz | 978.00 MHz | 789.000000 MHz | 789.00 MHz | 789.000000 MHz | 789.00 MHz | 789.0000000 MHz | 789.000000 MHz | 789.0000000 MHz | 789.00000000 MHz | 789.0000000 MHz | 789.00000000 MHz | 789.00000000 MHz | 789.0000000 MHz | 789.00000000 MHz | 789.00000000 MHz | 789.0000000 MHz | 789.00000000 MHz | 789.00000000 MHz | 789.0000000 MHz | 789.00000000 MHz | 789.0000000 MHz | 789.00000000 MHz | 789.0000000 MHz | 789.000000000 MHz | 789.0000000 MHz | 789.00000000 MHz | 789.0000000 MHz | 789.00000000 MHz | 789.00000000 MHz | 789.0000000000 MHz | 789.00000000 MHz | 789.00000000 MHz | 789.