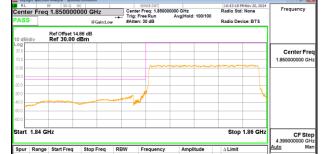

# Band26\_10MHz\_DFT\_s\_OFDM\_SCS15kHz\_BPSK\_RB1\_51\_CH168800

Unless otherwise stated the results shown in this test report refer only to the sample(s) tested and such sample(s) are retained for 90 days only.