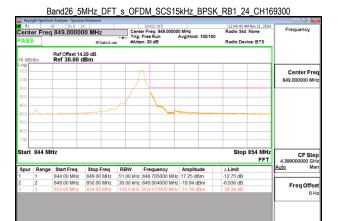

# Band26\_10MHz\_DFT\_s\_OFDM\_SCS15kHz\_BPSK\_RB1\_51\_CH168800

Unless otherwise stated the results shown in this test report refer only to the sample(s) tested and such sample(s) are retained for 90 days only.