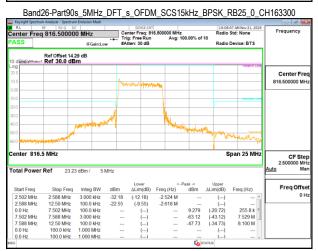

Band26-Part90s 5MHz DFT s OFDM SCS15kHz BPSK RB25 0 CH164300

Unless otherwise stated the results shown in this test report refer only to the sample(s) tested and such sample(s) are retained for 90 days only.