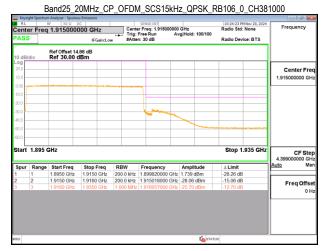

#### Band25 15MHz CP OFDM SCS15kHz QPSK RB79 0 CH381500

Band25\_20MHz\_DFT\_s\_OFDM\_SCS15kHz\_BPSK\_RB100\_0\_CH372000

Band25\_20MHz\_DFT\_s\_OFDM\_SCS15kHz\_BPSK\_RB1\_0\_CH372000

Unless otherwise stated the results shown in this test report refer only to the sample(s) tested and such sample(s) are retained for 90 days only.