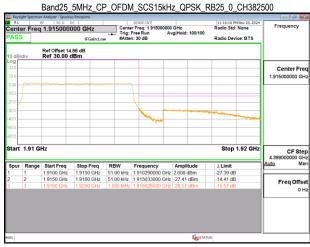

#### Band25 15MHz CP OFDM SCS15kHz QPSK RB79 0 CH381500

Band25\_20MHz\_DFT\_s\_OFDM\_SCS15kHz\_BPSK\_RB100\_0\_CH372000

Band25\_20MHz\_DFT\_s\_OFDM\_SCS15kHz\_BPSK\_RB1\_0\_CH372000

Unless otherwise stated the results shown in this test report refer only to the sample(s) tested and such sample(s) are retained for 90 days only.