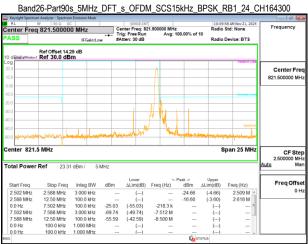

Band26-Part90s 5MHz DFT s OFDM SCS15kHz BPSK RB25 0 CH164300

Unless otherwise stated the results shown in this test report refer only to the sample(s) tested and such sample(s) are retained for 90 days only.