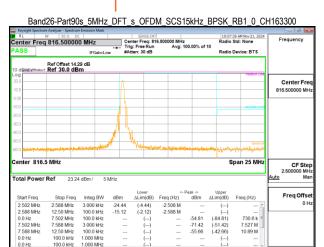

Band26-Part90s 5MHz DFT s OFDM SCS15kHz BPSK RB25 0 CH164300

Unless otherwise stated the results shown in this test report refer only to the sample(s) tested and such sample(s) are retained for 90 days only.