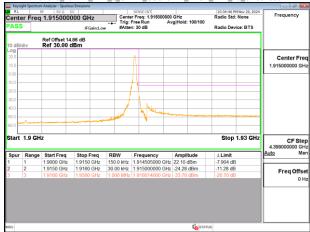

# Band25\_15MHz\_DFT\_s\_OFDM\_SCS15kHz\_BPSK\_RB1\_0\_CH371500

#### Band25 15MHz DFT s OFDM SCS15kHz BPSK RB75 0 CH371500