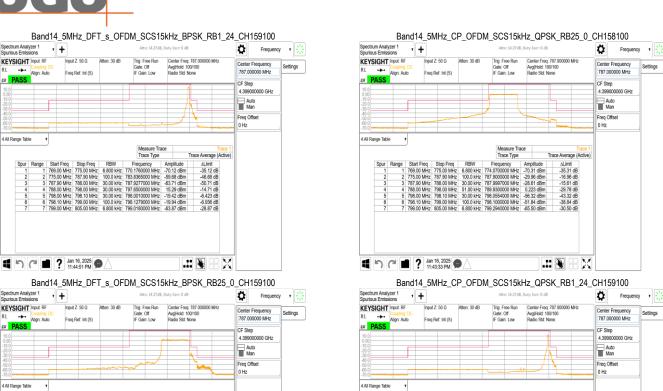

awn to the limitation of liability, indemnification and jurisdiction issues defined therein. Any holder of this document is advised that information contained hereon reflects the Company's findings at the time of its intervention only and within the limits of Client's instructions, if any. The Company's sole responsibility is to its Client and this document does not exonerate parties to a transaction from exercising all their rights and obligations under the transaction documents. This document cannot be reproduced except in full, without prior written approval of the Company. Any unauthorized alteration, forgery or falsification of the content or appearance of this document is unlawful and offenders may be prosecuted to the fullest extent of the law.

SGS Taiwan Ltd.



Page: 206 of 479









| Stop Freq | RBW | Frequency | 775.00 MHz | 6.800 MHz | 771.5440000 MHz | 778.90 MHz | 0.000 MHz | 782.640000 MHz | 788.00 MHz | 0.000 MHz | 787.900000 MHz | 787.900000 MHz | 787.900000 MHz | 787.900000 MHz | 789.00 MHz | 978.00 MHz | 789.000000 MHz | 789.00 MHz | 789.000000 MHz | 789.00 MHz | 789.0000000 MHz | 789.000000 MHz | 789.0000000 MHz | 789.00000000 MHz | 789.0000000 MHz | 789.00000000 MHz | 789.00000000 MHz | 789.0000000 MHz | 789.00000000 MHz | 789.00000000 MHz | 789.0000000 MHz | 789.00000000 MHz | 789.00000000 MHz | 789.0000000 MHz | 789.00000000 MHz | 789.0000000 MHz | 789.00000000 MHz | 789.0000000 MHz | 789.000000000 MHz | 789.0000000 MHz | 789.00000000 MHz | 789.0000000 MHz | 789.00000000 MHz | 789.00000000 MHz | 789.0000000000 MHz | 789.00000000 MHz | 789.0000000