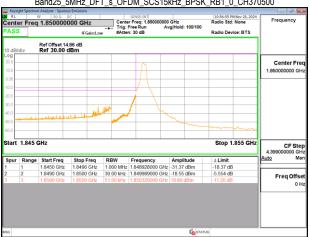

Band26-Part90s 5MHz DFT s OFDM SCS15kHz BPSK RB25 0 CH164300

Unless otherwise stated the results shown in this test report refer only to the sample(s) tested and such sample(s) are retained for 90 days only.