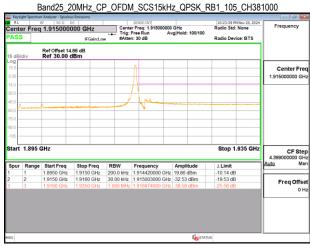

#### Band25 15MHz CP OFDM SCS15kHz QPSK RB79 0 CH381500

Band25\_20MHz\_DFT\_s\_OFDM\_SCS15kHz\_BPSK\_RB100\_0\_CH372000

Band25\_20MHz\_DFT\_s\_OFDM\_SCS15kHz\_BPSK\_RB1\_0\_CH372000

Unless otherwise stated the results shown in this test report refer only to the sample(s) tested and such sample(s) are retained for 90 days only.