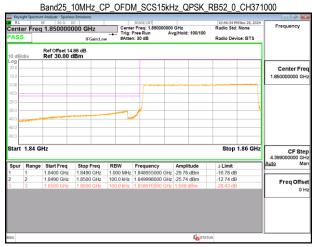

# Band26\_10MHz\_DFT\_s\_OFDM\_SCS15kHz\_BPSK\_RB1\_51\_CH168800

Unless otherwise stated the results shown in this test report refer only to the sample(s) tested and such sample(s) are retained for 90 days only.