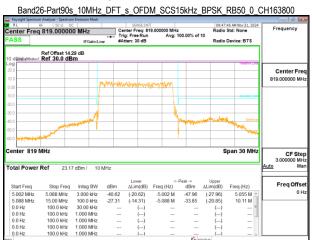

# Band26\_10MHz\_DFT\_s\_OFDM\_SCS15kHz\_BPSK\_RB1\_51\_CH168800

Unless otherwise stated the results shown in this test report refer only to the sample(s) tested and such sample(s) are retained for 90 days only.