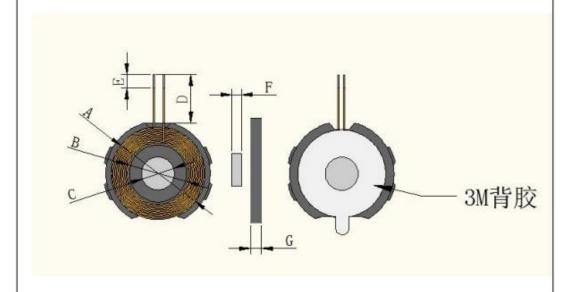

### 1. DIMENSIONS (外形尺寸): (Unit: mm)

单位 (Unit):毫米 (mm)

| Α     | В      | С       | D    | E       | F      | G         |  |
|-------|--------|---------|------|---------|--------|-----------|--|
| 21Max | 14±0.5 | 7.5±0.5 | 11±1 | 1.5±0.5 | 2.2Max | 2.8 ± Max |  |

- 1. 背胶为3M背胶。 2. 线圈1.05H。 3. 磁铁尺寸: 2.2\*7.5。(磁场 2900-3200GS) 4. 软磁出线处开线槽。

2. 磁片背面贴带耳朵

白色双面背胶 3. 线圈出线位置缠 5mm高温胶带 4. 线圈不可松线

|                              | Head                                                                                                                                                                                                                                                                                                                                                                                                                                                                                                                                                                                                                                                                                                                                                                                                                                                                                                                                                                                                                                                                                                                                                                                                                                                                                                                                                                                                                                                                                                                                                                                                                                                                                                                                                                                                                                                                                                                                                                                                                                                                                                                           | dphone coil s      | pecificati                             | ons                       |        |               |  |
|------------------------------|--------------------------------------------------------------------------------------------------------------------------------------------------------------------------------------------------------------------------------------------------------------------------------------------------------------------------------------------------------------------------------------------------------------------------------------------------------------------------------------------------------------------------------------------------------------------------------------------------------------------------------------------------------------------------------------------------------------------------------------------------------------------------------------------------------------------------------------------------------------------------------------------------------------------------------------------------------------------------------------------------------------------------------------------------------------------------------------------------------------------------------------------------------------------------------------------------------------------------------------------------------------------------------------------------------------------------------------------------------------------------------------------------------------------------------------------------------------------------------------------------------------------------------------------------------------------------------------------------------------------------------------------------------------------------------------------------------------------------------------------------------------------------------------------------------------------------------------------------------------------------------------------------------------------------------------------------------------------------------------------------------------------------------------------------------------------------------------------------------------------------------|--------------------|----------------------------------------|---------------------------|--------|---------------|--|
|                              | SPEC                                                                                                                                                                                                                                                                                                                                                                                                                                                                                                                                                                                                                                                                                                                                                                                                                                                                                                                                                                                                                                                                                                                                                                                                                                                                                                                                                                                                                                                                                                                                                                                                                                                                                                                                                                                                                                                                                                                                                                                                                                                                                                                           | IFICATION          |                                        |                           |        |               |  |
| 产品型号:                        | 10700 01 1007 PG                                                                                                                                                                                                                                                                                                                                                                                                                                                                                                                                                                                                                                                                                                                                                                                                                                                                                                                                                                                                                                                                                                                                                                                                                                                                                                                                                                                                                                                                                                                                                                                                                                                                                                                                                                                                                                                                                                                                                                                                                                                                                                               | 版本                 | The second second second second        | Customer:<br>Description: |        | ZLGD<br>线圈+磁片 |  |
| DESC DESC                    | ZLGD0-14*38-20-FR                                                                                                                                                                                                                                                                                                                                                                                                                                                                                                                                                                                                                                                                                                                                                                                                                                                                                                                                                                                                                                                                                                                                                                                                                                                                                                                                                                                                                                                                                                                                                                                                                                                                                                                                                                                                                                                                                                                                                                                                                                                                                                              | Rev:A              |                                        |                           |        |               |  |
|                              | objection for visit and controlled production of the controlled production | 9%                 | Date:                                  |                           |        | 20220415      |  |
| <ul><li>一、 と 4 p I</li></ul> | MENSION: (mm)                                                                                                                                                                                                                                                                                                                                                                                                                                                                                                                                                                                                                                                                                                                                                                                                                                                                                                                                                                                                                                                                                                                                                                                                                                                                                                                                                                                                                                                                                                                                                                                                                                                                                                                                                                                                                                                                                                                                                                                                                                                                                                                  |                    |                                        |                           | A      | 44.0±1.0      |  |
| 1 / 101                      | MENSION. (MIII)                                                                                                                                                                                                                                                                                                                                                                                                                                                                                                                                                                                                                                                                                                                                                                                                                                                                                                                                                                                                                                                                                                                                                                                                                                                                                                                                                                                                                                                                                                                                                                                                                                                                                                                                                                                                                                                                                                                                                                                                                                                                                                                |                    |                                        |                           | В      | 14.0±1.0      |  |
|                              |                                                                                                                                                                                                                                                                                                                                                                                                                                                                                                                                                                                                                                                                                                                                                                                                                                                                                                                                                                                                                                                                                                                                                                                                                                                                                                                                                                                                                                                                                                                                                                                                                                                                                                                                                                                                                                                                                                                                                                                                                                                                                                                                |                    |                                        |                           | С      | 38.0±1.5      |  |
|                              |                                                                                                                                                                                                                                                                                                                                                                                                                                                                                                                                                                                                                                                                                                                                                                                                                                                                                                                                                                                                                                                                                                                                                                                                                                                                                                                                                                                                                                                                                                                                                                                                                                                                                                                                                                                                                                                                                                                                                                                                                                                                                                                                |                    |                                        |                           | D      | 20.0±2.0      |  |
|                              |                                                                                                                                                                                                                                                                                                                                                                                                                                                                                                                                                                                                                                                                                                                                                                                                                                                                                                                                                                                                                                                                                                                                                                                                                                                                                                                                                                                                                                                                                                                                                                                                                                                                                                                                                                                                                                                                                                                                                                                                                                                                                                                                |                    |                                        | -                         | E      | $3.5\pm1.5$   |  |
|                              |                                                                                                                                                                                                                                                                                                                                                                                                                                                                                                                                                                                                                                                                                                                                                                                                                                                                                                                                                                                                                                                                                                                                                                                                                                                                                                                                                                                                                                                                                                                                                                                                                                                                                                                                                                                                                                                                                                                                                                                                                                                                                                                                |                    |                                        |                           | F<br>G |               |  |
|                              |                                                                                                                                                                                                                                                                                                                                                                                                                                                                                                                                                                                                                                                                                                                                                                                                                                                                                                                                                                                                                                                                                                                                                                                                                                                                                                                                                                                                                                                                                                                                                                                                                                                                                                                                                                                                                                                                                                                                                                                                                                                                                                                                |                    |                                        | 3                         |        |               |  |
|                              | 5-                                                                                                                                                                                                                                                                                                                                                                                                                                                                                                                                                                                                                                                                                                                                                                                                                                                                                                                                                                                                                                                                                                                                                                                                                                                                                                                                                                                                                                                                                                                                                                                                                                                                                                                                                                                                                                                                                                                                                                                                                                                                                                                             |                    |                                        |                           | H      |               |  |
|                              |                                                                                                                                                                                                                                                                                                                                                                                                                                                                                                                                                                                                                                                                                                                                                                                                                                                                                                                                                                                                                                                                                                                                                                                                                                                                                                                                                                                                                                                                                                                                                                                                                                                                                                                                                                                                                                                                                                                                                                                                                                                                                                                                |                    |                                        |                           | I      |               |  |
|                              |                                                                                                                                                                                                                                                                                                                                                                                                                                                                                                                                                                                                                                                                                                                                                                                                                                                                                                                                                                                                                                                                                                                                                                                                                                                                                                                                                                                                                                                                                                                                                                                                                                                                                                                                                                                                                                                                                                                                                                                                                                                                                                                                |                    |                                        |                           | J      |               |  |
|                              |                                                                                                                                                                                                                                                                                                                                                                                                                                                                                                                                                                                                                                                                                                                                                                                                                                                                                                                                                                                                                                                                                                                                                                                                                                                                                                                                                                                                                                                                                                                                                                                                                                                                                                                                                                                                                                                                                                                                                                                                                                                                                                                                |                    |                                        | 1104                      | K      |               |  |
|                              |                                                                                                                                                                                                                                                                                                                                                                                                                                                                                                                                                                                                                                                                                                                                                                                                                                                                                                                                                                                                                                                                                                                                                                                                                                                                                                                                                                                                                                                                                                                                                                                                                                                                                                                                                                                                                                                                                                                                                                                                                                                                                                                                | MIIII              |                                        | 注:                        | L      |               |  |
| /                            |                                                                                                                                                                                                                                                                                                                                                                                                                                                                                                                                                                                                                                                                                                                                                                                                                                                                                                                                                                                                                                                                                                                                                                                                                                                                                                                                                                                                                                                                                                                                                                                                                                                                                                                                                                                                                                                                                                                                                                                                                                                                                                                                |                    |                                        |                           | 0e1 pm | nt. reera.    |  |
| 10                           |                                                                                                                                                                                                                                                                                                                                                                                                                                                                                                                                                                                                                                                                                                                                                                                                                                                                                                                                                                                                                                                                                                                                                                                                                                                                                                                                                                                                                                                                                                                                                                                                                                                                                                                                                                                                                                                                                                                                                                                                                                                                                                                                | <b>V</b> ///////// | //////\\\\\\\\\\\\\\\\\\\\\\\\\\\\\\\\ |                           |        | 贴硬磁,磁         |  |
| 1///                         |                                                                                                                                                                                                                                                                                                                                                                                                                                                                                                                                                                                                                                                                                                                                                                                                                                                                                                                                                                                                                                                                                                                                                                                                                                                                                                                                                                                                                                                                                                                                                                                                                                                                                                                                                                                                                                                                                                                                                                                                                                                                                                                                |                    |                                        | 片有                        | 孔带     | 双槽且磁片         |  |
| 11//                         |                                                                                                                                                                                                                                                                                                                                                                                                                                                                                                                                                                                                                                                                                                                                                                                                                                                                                                                                                                                                                                                                                                                                                                                                                                                                                                                                                                                                                                                                                                                                                                                                                                                                                                                                                                                                                                                                                                                                                                                                                                                                                                                                | ~~////////         |                                        | 厚度。                       | 在0.    | 8-0.89之间      |  |
| X                            |                                                                                                                                                                                                                                                                                                                                                                                                                                                                                                                                                                                                                                                                                                                                                                                                                                                                                                                                                                                                                                                                                                                                                                                                                                                                                                                                                                                                                                                                                                                                                                                                                                                                                                                                                                                                                                                                                                                                                                                                                                                                                                                                | VIIIIIIII          |                                        | 线圈                        |        |               |  |
|                              |                                                                                                                                                                                                                                                                                                                                                                                                                                                                                                                                                                                                                                                                                                                                                                                                                                                                                                                                                                                                                                                                                                                                                                                                                                                                                                                                                                                                                                                                                                                                                                                                                                                                                                                                                                                                                                                                                                                                                                                                                                                                                                                                | V///////           |                                        | 线圈"                       | 17. 直  | /古十           |  |