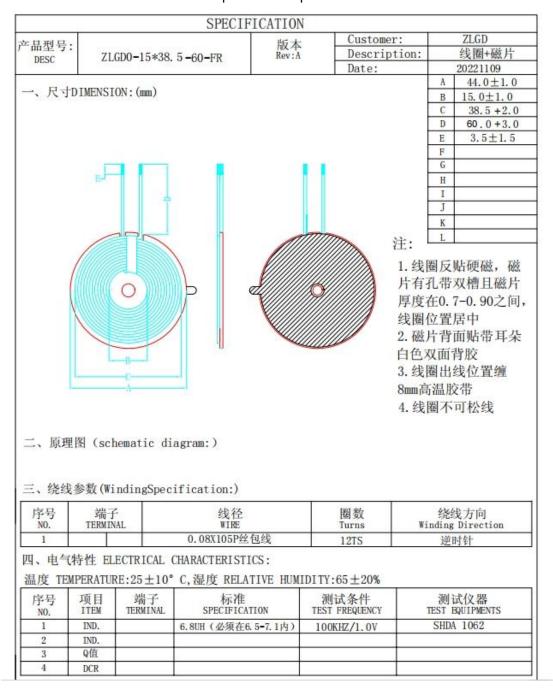

- 1. 背胶为3M背胶。 2. 线圈1.05H。 3. 磁铁尺寸: 2.2\*7.5。(磁场 2900-3200GS) 4. 软磁出线处开线槽。

2. 磁片背面贴带耳朵

白色双面背胶 3. 线圈出线位置缠 5mm高温胶带 4. 线圈不可松线

|                              | Head                                                                                                                                                                                                                                                                                                                                                                                                                                                                                                                                                                                                                                                                                                                                                                                                                                                                                                                                                                                                                                                                                                                                                                                                                                                                                                                                                                                                                                                                                                                                                                                                                                                                                                                                                                                                                                                                                                                                                                                                                                                                                                                           | dphone coil s      | pecificati                             | ons                       |        |               |  |
|------------------------------|--------------------------------------------------------------------------------------------------------------------------------------------------------------------------------------------------------------------------------------------------------------------------------------------------------------------------------------------------------------------------------------------------------------------------------------------------------------------------------------------------------------------------------------------------------------------------------------------------------------------------------------------------------------------------------------------------------------------------------------------------------------------------------------------------------------------------------------------------------------------------------------------------------------------------------------------------------------------------------------------------------------------------------------------------------------------------------------------------------------------------------------------------------------------------------------------------------------------------------------------------------------------------------------------------------------------------------------------------------------------------------------------------------------------------------------------------------------------------------------------------------------------------------------------------------------------------------------------------------------------------------------------------------------------------------------------------------------------------------------------------------------------------------------------------------------------------------------------------------------------------------------------------------------------------------------------------------------------------------------------------------------------------------------------------------------------------------------------------------------------------------|--------------------|----------------------------------------|---------------------------|--------|---------------|--|
|                              | SPEC                                                                                                                                                                                                                                                                                                                                                                                                                                                                                                                                                                                                                                                                                                                                                                                                                                                                                                                                                                                                                                                                                                                                                                                                                                                                                                                                                                                                                                                                                                                                                                                                                                                                                                                                                                                                                                                                                                                                                                                                                                                                                                                           | IFICATION          |                                        |                           |        |               |  |
| 产品型号:                        | 10700 01 1007 PG                                                                                                                                                                                                                                                                                                                                                                                                                                                                                                                                                                                                                                                                                                                                                                                                                                                                                                                                                                                                                                                                                                                                                                                                                                                                                                                                                                                                                                                                                                                                                                                                                                                                                                                                                                                                                                                                                                                                                                                                                                                                                                               | 版本                 | The second second second second        | Customer:<br>Description: |        | ZLGD<br>线圈+磁片 |  |
| DESC DESC                    | ZLGD0-14*38-20-FR                                                                                                                                                                                                                                                                                                                                                                                                                                                                                                                                                                                                                                                                                                                                                                                                                                                                                                                                                                                                                                                                                                                                                                                                                                                                                                                                                                                                                                                                                                                                                                                                                                                                                                                                                                                                                                                                                                                                                                                                                                                                                                              | Rev:A              |                                        |                           |        |               |  |
|                              | objection for visit and controlled production of the controlled production | 9%                 | Date:                                  |                           |        | 20220415      |  |
| <ul><li>一、 と 4 p I</li></ul> | MENSION: (mm)                                                                                                                                                                                                                                                                                                                                                                                                                                                                                                                                                                                                                                                                                                                                                                                                                                                                                                                                                                                                                                                                                                                                                                                                                                                                                                                                                                                                                                                                                                                                                                                                                                                                                                                                                                                                                                                                                                                                                                                                                                                                                                                  |                    |                                        |                           | A      | 44.0±1.0      |  |
| 1 / 101                      | MENSION. (MIII)                                                                                                                                                                                                                                                                                                                                                                                                                                                                                                                                                                                                                                                                                                                                                                                                                                                                                                                                                                                                                                                                                                                                                                                                                                                                                                                                                                                                                                                                                                                                                                                                                                                                                                                                                                                                                                                                                                                                                                                                                                                                                                                |                    |                                        |                           | В      | 14.0±1.0      |  |
|                              |                                                                                                                                                                                                                                                                                                                                                                                                                                                                                                                                                                                                                                                                                                                                                                                                                                                                                                                                                                                                                                                                                                                                                                                                                                                                                                                                                                                                                                                                                                                                                                                                                                                                                                                                                                                                                                                                                                                                                                                                                                                                                                                                |                    |                                        |                           | С      | 38.0±1.5      |  |
|                              |                                                                                                                                                                                                                                                                                                                                                                                                                                                                                                                                                                                                                                                                                                                                                                                                                                                                                                                                                                                                                                                                                                                                                                                                                                                                                                                                                                                                                                                                                                                                                                                                                                                                                                                                                                                                                                                                                                                                                                                                                                                                                                                                |                    |                                        |                           | D      | 20.0±2.0      |  |
|                              |                                                                                                                                                                                                                                                                                                                                                                                                                                                                                                                                                                                                                                                                                                                                                                                                                                                                                                                                                                                                                                                                                                                                                                                                                                                                                                                                                                                                                                                                                                                                                                                                                                                                                                                                                                                                                                                                                                                                                                                                                                                                                                                                |                    |                                        | -                         | E      | $3.5\pm1.5$   |  |
|                              |                                                                                                                                                                                                                                                                                                                                                                                                                                                                                                                                                                                                                                                                                                                                                                                                                                                                                                                                                                                                                                                                                                                                                                                                                                                                                                                                                                                                                                                                                                                                                                                                                                                                                                                                                                                                                                                                                                                                                                                                                                                                                                                                |                    |                                        |                           | F<br>G |               |  |
|                              |                                                                                                                                                                                                                                                                                                                                                                                                                                                                                                                                                                                                                                                                                                                                                                                                                                                                                                                                                                                                                                                                                                                                                                                                                                                                                                                                                                                                                                                                                                                                                                                                                                                                                                                                                                                                                                                                                                                                                                                                                                                                                                                                |                    |                                        | 3                         |        |               |  |
|                              | 5-                                                                                                                                                                                                                                                                                                                                                                                                                                                                                                                                                                                                                                                                                                                                                                                                                                                                                                                                                                                                                                                                                                                                                                                                                                                                                                                                                                                                                                                                                                                                                                                                                                                                                                                                                                                                                                                                                                                                                                                                                                                                                                                             |                    |                                        |                           | H      |               |  |
|                              |                                                                                                                                                                                                                                                                                                                                                                                                                                                                                                                                                                                                                                                                                                                                                                                                                                                                                                                                                                                                                                                                                                                                                                                                                                                                                                                                                                                                                                                                                                                                                                                                                                                                                                                                                                                                                                                                                                                                                                                                                                                                                                                                |                    |                                        |                           | I      |               |  |
|                              |                                                                                                                                                                                                                                                                                                                                                                                                                                                                                                                                                                                                                                                                                                                                                                                                                                                                                                                                                                                                                                                                                                                                                                                                                                                                                                                                                                                                                                                                                                                                                                                                                                                                                                                                                                                                                                                                                                                                                                                                                                                                                                                                |                    |                                        |                           | J      |               |  |
|                              |                                                                                                                                                                                                                                                                                                                                                                                                                                                                                                                                                                                                                                                                                                                                                                                                                                                                                                                                                                                                                                                                                                                                                                                                                                                                                                                                                                                                                                                                                                                                                                                                                                                                                                                                                                                                                                                                                                                                                                                                                                                                                                                                |                    |                                        | 1104                      | K      |               |  |
|                              |                                                                                                                                                                                                                                                                                                                                                                                                                                                                                                                                                                                                                                                                                                                                                                                                                                                                                                                                                                                                                                                                                                                                                                                                                                                                                                                                                                                                                                                                                                                                                                                                                                                                                                                                                                                                                                                                                                                                                                                                                                                                                                                                | MIIII              |                                        | 注:                        | L      |               |  |
| /                            |                                                                                                                                                                                                                                                                                                                                                                                                                                                                                                                                                                                                                                                                                                                                                                                                                                                                                                                                                                                                                                                                                                                                                                                                                                                                                                                                                                                                                                                                                                                                                                                                                                                                                                                                                                                                                                                                                                                                                                                                                                                                                                                                |                    |                                        |                           | 0e1 pm | nt. reera.    |  |
| 10                           |                                                                                                                                                                                                                                                                                                                                                                                                                                                                                                                                                                                                                                                                                                                                                                                                                                                                                                                                                                                                                                                                                                                                                                                                                                                                                                                                                                                                                                                                                                                                                                                                                                                                                                                                                                                                                                                                                                                                                                                                                                                                                                                                | <b>V</b> ///////// | //////\\\\\\\\\\\\\\\\\\\\\\\\\\\\\\\\ |                           |        | 贴硬磁,磁         |  |
| 1///                         |                                                                                                                                                                                                                                                                                                                                                                                                                                                                                                                                                                                                                                                                                                                                                                                                                                                                                                                                                                                                                                                                                                                                                                                                                                                                                                                                                                                                                                                                                                                                                                                                                                                                                                                                                                                                                                                                                                                                                                                                                                                                                                                                |                    |                                        | 片有                        | 孔带     | 双槽且磁片         |  |
| 11//                         |                                                                                                                                                                                                                                                                                                                                                                                                                                                                                                                                                                                                                                                                                                                                                                                                                                                                                                                                                                                                                                                                                                                                                                                                                                                                                                                                                                                                                                                                                                                                                                                                                                                                                                                                                                                                                                                                                                                                                                                                                                                                                                                                | ~~////////         |                                        | 厚度。                       | 在0.    | 8-0.89之间      |  |
| X                            |                                                                                                                                                                                                                                                                                                                                                                                                                                                                                                                                                                                                                                                                                                                                                                                                                                                                                                                                                                                                                                                                                                                                                                                                                                                                                                                                                                                                                                                                                                                                                                                                                                                                                                                                                                                                                                                                                                                                                                                                                                                                                                                                | VIIIIIIII          |                                        | 线圈                        |        |               |  |
|                              |                                                                                                                                                                                                                                                                                                                                                                                                                                                                                                                                                                                                                                                                                                                                                                                                                                                                                                                                                                                                                                                                                                                                                                                                                                                                                                                                                                                                                                                                                                                                                                                                                                                                                                                                                                                                                                                                                                                                                                                                                                                                                                                                | V///////           |                                        | 线圈"                       | 17. 直  | /古十           |  |

二、原理图 (schematic diagram:)