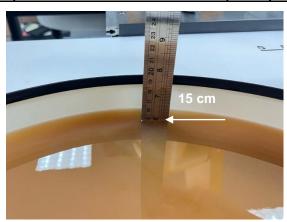

## Photograph of the Tissue Simulant Fluid liquid depth (Body)

Fig.2

Unless otherwise stated the results shown in this test report refer only to the sample(s) tested and such sample(s) are retained for 90 days only.