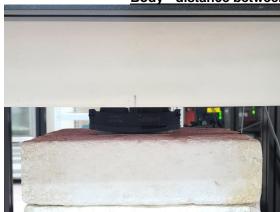

SGS Taiwan Ltd.

台灣檢驗科技股份有限公司

No.134,Wu Kung Road, New Taipei Industrial Park, Wuku District, New Taipei City, Taiwan/新北市五股區新北產業園區五工路 134 號 f (886-2) 2298-0488

Rev: 01

Page: 3 of 5

Body - distance between flat phantom and EUT is 0 mm

Photograph 1. Body, Back Surface, 0mm

Photograph 2. Body, Back Surface, 0mm

PD - distance between probe sensor and EUT is 2 mm

Photograph 3. PD, Back Surface, 2mm

Photograph 4. PD, Back Surface, 2mm

Unless otherwise stated the results shown in this test report refer only to the sample(s) tested and such sample(s) are retained for 90 days only.