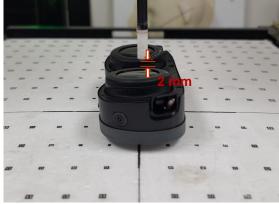

Photograph 1. Body, Back Surface, 0mm

Photograph 2. Body, Back Surface, 0mm

PD - distance between probe sensor and EUT is 2 mm

Photograph 3. PD, Back Surface, 2mm

Photograph 4. PD, Back Surface, 2mm

Unless otherwise stated the results shown in this test report refer only to the sample(s) tested and such sample(s) are retained for 90 days only.