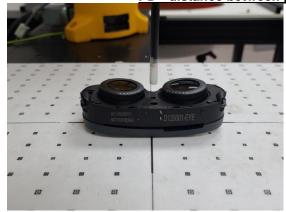

Photograph 1. Body, Back Surface, 0mm

Photograph 2. Body, Back Surface, 0mm

PD - distance between probe sensor and EUT is 2 mm

Photograph 3. PD, Back Surface, 2mm

Photograph 4. PD, Back Surface, 2mm

Unless otherwise stated the results shown in this test report refer only to the sample(s) tested and such sample(s) are retained for 90 days only.