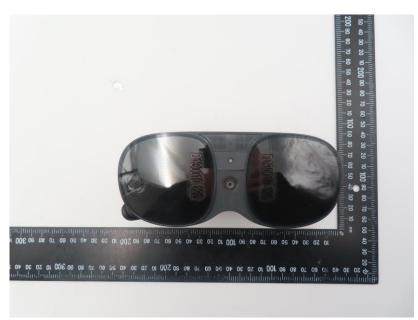

## Photographs of the EUT

Photograph 5. Front view of EUT

Photograph 6. Back view of EUT

Unless otherwise stated the results shown in this test report refer only to the sample(s) tested and such sample(s) are retained for 90 days only.