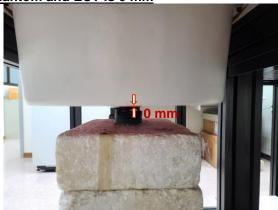

## Photograph of the Tissue Simulant Fluid liquid depth (Body)

Fig.2

Unless otherwise stated the results shown in this test report refer only to the sample(s) tested and such sample(s) are retained for 90 days only.