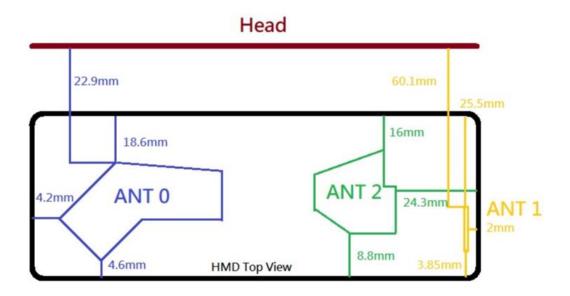

SGS Taiwan Ltd.

No.134,Wu Kung Road, New Taipei Industrial Park, Wuku District, New Taipei City, Taiwan/新北市五股區新北產業園區五工路 134 號 f (886-2) 2298-0488

Rev: 01

Page: 5 of 5

Photograph 7. Antenna position of EUT
- End of Report -