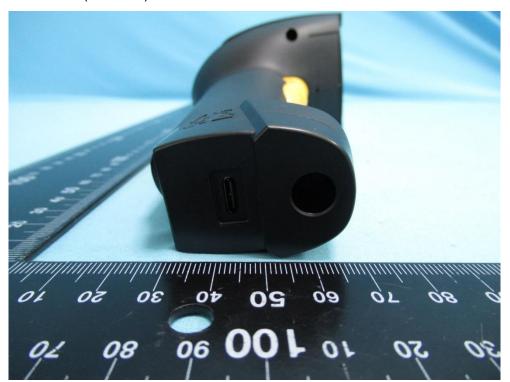

**Product: Bluetooth Barcode Scanner** 

**Brand Name: unitech** 

Model Number: MS852B, MS852B Plus, MS851B

# External Photograph

### (1) EUT Photo (MS852B)



#### (2) EUT Photo (MS852B)





### (3) EUT Photo (MS852B)



#### (4) EUT Photo (MS852B)





### (5) EUT Photo (MS852B)



# (6) EUT Photo (MS852B)





### (7) EUT Photo (MS852B Plus)



### (8) EUT Photo (MS852B Plus)





#### (9) EUT Photo (MS852B Plus)



### (10) EUT Photo (MS852B Plus)





### (11) EUT Photo (MS852B Plus)



# (12) EUT Photo (MS852B Plus)





### (13) EUT Photo (MS851B)



# (14) EUT Photo (MS851B)





#### (15) EUT Photo (MS851B)



### (16) EUT Photo (MS851B)





### (17) EUT Photo (MS851B)



# (18) EUT Photo (MS851B)