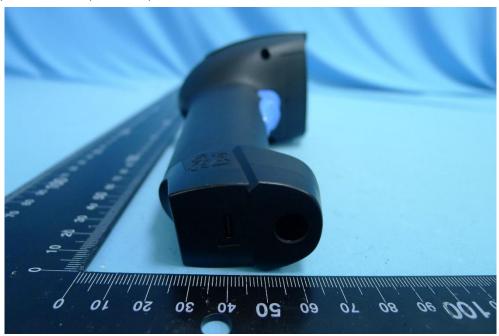

**Product: Bluetooth Barcode Scanner** 

**Brand Name: unitech** 

Model Number: MS852B, MS852B Plus, MS851B

# External Photograph

### (1) EUT Photo (MS852B)



#### (2) EUT Photo (MS852B)





### (3) EUT Photo (MS852B)



#### (4) EUT Photo (MS852B)





### (5) EUT Photo (MS852B)



# (6) EUT Photo (MS852B)





### (7) EUT Photo (MS852B Plus)



### (8) EUT Photo (MS852B Plus)





#### (9) EUT Photo (MS852B Plus)



### (10) EUT Photo (MS852B Plus)





### (11) EUT Photo (MS852B Plus)



# (12) EUT Photo (MS852B Plus)





### (13) EUT Photo (MS851B)



# (14) EUT Photo (MS851B)





#### (15) EUT Photo (MS851B)



### (16) EUT Photo (MS851B)





### (17) EUT Photo (MS851B)



# (18) EUT Photo (MS851B)