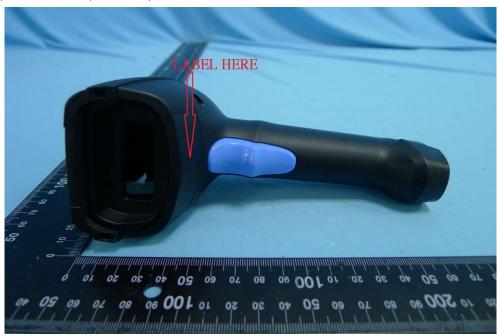

**Product: Bluetooth Barcode Scanner** 

**Brand Name: unitech** 

Model Number: MS852B, MS852B Plus, MS851B

# External Photograph

### (1) EUT Photo (MS852B)



#### (2) EUT Photo (MS852B)





### (3) EUT Photo (MS852B)



#### (4) EUT Photo (MS852B)





### (5) EUT Photo (MS852B)



# (6) EUT Photo (MS852B)





### (7) EUT Photo (MS852B Plus)



### (8) EUT Photo (MS852B Plus)





#### (9) EUT Photo (MS852B Plus)



### (10) EUT Photo (MS852B Plus)





### (11) EUT Photo (MS852B Plus)



# (12) EUT Photo (MS852B Plus)





### (13) EUT Photo (MS851B)



# (14) EUT Photo (MS851B)





#### (15) EUT Photo (MS851B)



### (16) EUT Photo (MS851B)





### (17) EUT Photo (MS851B)



# (18) EUT Photo (MS851B)