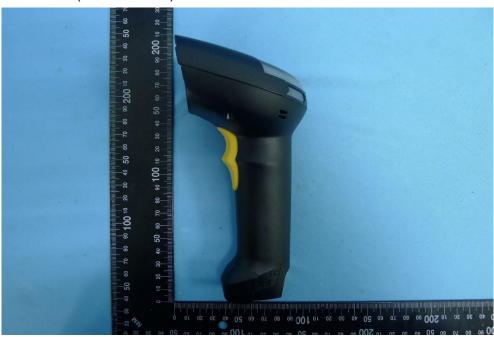

**Product: Bluetooth Barcode Scanner** 

**Brand Name: unitech** 

Model Number: MS852B, MS852B Plus, MS851B

# External Photograph

### (1) EUT Photo (MS852B)



#### (2) EUT Photo (MS852B)





### (3) EUT Photo (MS852B)



#### (4) EUT Photo (MS852B)





### (5) EUT Photo (MS852B)



# (6) EUT Photo (MS852B)





### (7) EUT Photo (MS852B Plus)



### (8) EUT Photo (MS852B Plus)





#### (9) EUT Photo (MS852B Plus)



### (10) EUT Photo (MS852B Plus)





### (11) EUT Photo (MS852B Plus)



# (12) EUT Photo (MS852B Plus)





### (13) EUT Photo (MS851B)



# (14) EUT Photo (MS851B)





#### (15) EUT Photo (MS851B)



### (16) EUT Photo (MS851B)





### (17) EUT Photo (MS851B)



# (18) EUT Photo (MS851B)