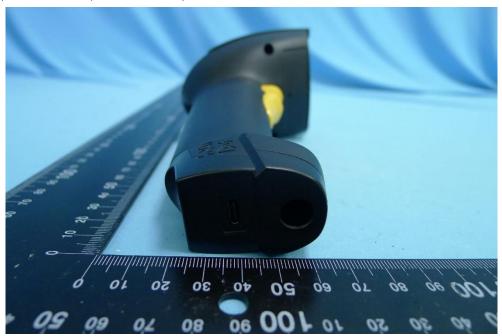

**Product: Bluetooth Barcode Scanner** 

**Brand Name: unitech** 

Model Number: MS852B, MS852B Plus, MS851B

# External Photograph

### (1) EUT Photo (MS852B)



#### (2) EUT Photo (MS852B)





### (3) EUT Photo (MS852B)



#### (4) EUT Photo (MS852B)





### (5) EUT Photo (MS852B)



# (6) EUT Photo (MS852B)





### (7) EUT Photo (MS852B Plus)



### (8) EUT Photo (MS852B Plus)





#### (9) EUT Photo (MS852B Plus)



### (10) EUT Photo (MS852B Plus)





### (11) EUT Photo (MS852B Plus)



# (12) EUT Photo (MS852B Plus)





### (13) EUT Photo (MS851B)



# (14) EUT Photo (MS851B)





#### (15) EUT Photo (MS851B)



### (16) EUT Photo (MS851B)





### (17) EUT Photo (MS851B)



# (18) EUT Photo (MS851B)