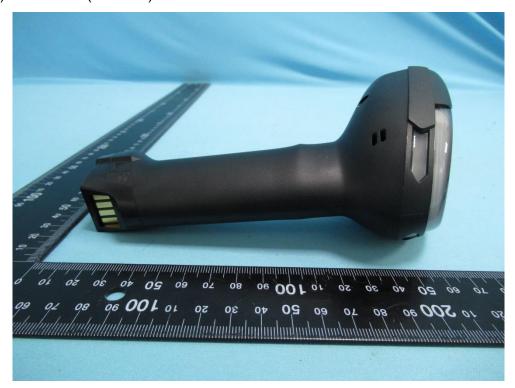

**Product: Bluetooth Barcode Scanner** 

**Brand Name: unitech** 

Model Number: MS852B, MS852B Plus, MS851B

# External Photograph

### (1) EUT Photo (MS852B)



#### (2) EUT Photo (MS852B)





### (3) EUT Photo (MS852B)



#### (4) EUT Photo (MS852B)





### (5) EUT Photo (MS852B)



# (6) EUT Photo (MS852B)





### (7) EUT Photo (MS852B Plus)



### (8) EUT Photo (MS852B Plus)





#### (9) EUT Photo (MS852B Plus)



### (10) EUT Photo (MS852B Plus)





### (11) EUT Photo (MS852B Plus)



# (12) EUT Photo (MS852B Plus)





### (13) EUT Photo (MS851B)



# (14) EUT Photo (MS851B)





#### (15) EUT Photo (MS851B)



### (16) EUT Photo (MS851B)





### (17) EUT Photo (MS851B)



# (18) EUT Photo (MS851B)