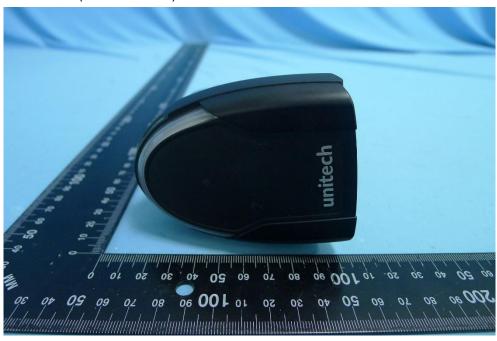

**Product: Bluetooth Barcode Scanner** 

**Brand Name: unitech** 

Model Number: MS852B, MS852B Plus, MS851B

# External Photograph

### (1) EUT Photo (MS852B)



#### (2) EUT Photo (MS852B)





### (3) EUT Photo (MS852B)



#### (4) EUT Photo (MS852B)





### (5) EUT Photo (MS852B)



# (6) EUT Photo (MS852B)





### (7) EUT Photo (MS852B Plus)



### (8) EUT Photo (MS852B Plus)





#### (9) EUT Photo (MS852B Plus)



### (10) EUT Photo (MS852B Plus)





### (11) EUT Photo (MS852B Plus)



# (12) EUT Photo (MS852B Plus)





### (13) EUT Photo (MS851B)



# (14) EUT Photo (MS851B)





#### (15) EUT Photo (MS851B)



### (16) EUT Photo (MS851B)





### (17) EUT Photo (MS851B)



# (18) EUT Photo (MS851B)