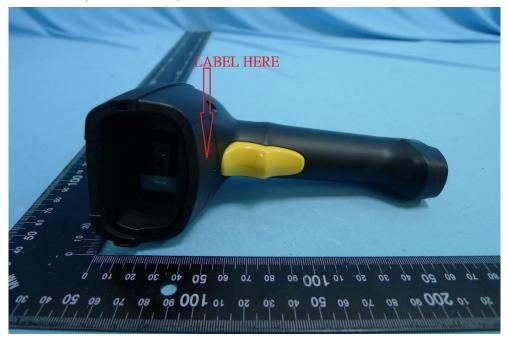

**Product: Bluetooth Barcode Scanner** 

**Brand Name: unitech** 

Model Number: MS852B, MS852B Plus, MS851B

# External Photograph

### (1) EUT Photo (MS852B)



#### (2) EUT Photo (MS852B)





### (3) EUT Photo (MS852B)



#### (4) EUT Photo (MS852B)





### (5) EUT Photo (MS852B)



# (6) EUT Photo (MS852B)





### (7) EUT Photo (MS852B Plus)



### (8) EUT Photo (MS852B Plus)





#### (9) EUT Photo (MS852B Plus)



### (10) EUT Photo (MS852B Plus)





### (11) EUT Photo (MS852B Plus)



# (12) EUT Photo (MS852B Plus)





### (13) EUT Photo (MS851B)



# (14) EUT Photo (MS851B)





#### (15) EUT Photo (MS851B)



### (16) EUT Photo (MS851B)





### (17) EUT Photo (MS851B)



# (18) EUT Photo (MS851B)