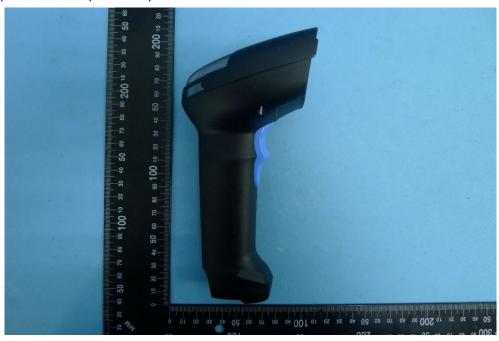

**Product: Bluetooth Barcode Scanner** 

**Brand Name: unitech** 

Model Number: MS852B, MS852B Plus, MS851B

# External Photograph

### (1) EUT Photo (MS852B)



#### (2) EUT Photo (MS852B)





### (3) EUT Photo (MS852B)



#### (4) EUT Photo (MS852B)





### (5) EUT Photo (MS852B)



# (6) EUT Photo (MS852B)





### (7) EUT Photo (MS852B Plus)



### (8) EUT Photo (MS852B Plus)





#### (9) EUT Photo (MS852B Plus)



### (10) EUT Photo (MS852B Plus)





### (11) EUT Photo (MS852B Plus)



# (12) EUT Photo (MS852B Plus)





### (13) EUT Photo (MS851B)



# (14) EUT Photo (MS851B)





#### (15) EUT Photo (MS851B)



### (16) EUT Photo (MS851B)





### (17) EUT Photo (MS851B)



# (18) EUT Photo (MS851B)