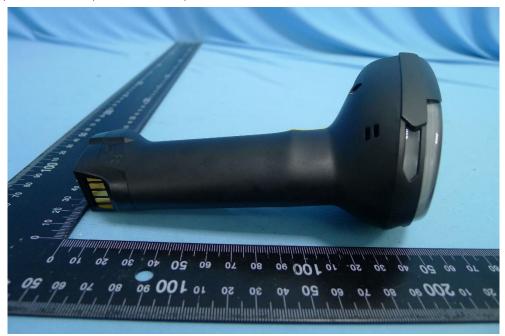

**Product: Bluetooth Barcode Scanner** 

**Brand Name: unitech** 

Model Number: MS852B, MS852B Plus, MS851B

# External Photograph

### (1) EUT Photo (MS852B)



#### (2) EUT Photo (MS852B)





### (3) EUT Photo (MS852B)



#### (4) EUT Photo (MS852B)





### (5) EUT Photo (MS852B)



# (6) EUT Photo (MS852B)





### (7) EUT Photo (MS852B Plus)



### (8) EUT Photo (MS852B Plus)





#### (9) EUT Photo (MS852B Plus)



### (10) EUT Photo (MS852B Plus)





### (11) EUT Photo (MS852B Plus)



# (12) EUT Photo (MS852B Plus)





### (13) EUT Photo (MS851B)



# (14) EUT Photo (MS851B)





#### (15) EUT Photo (MS851B)



### (16) EUT Photo (MS851B)





### (17) EUT Photo (MS851B)



# (18) EUT Photo (MS851B)