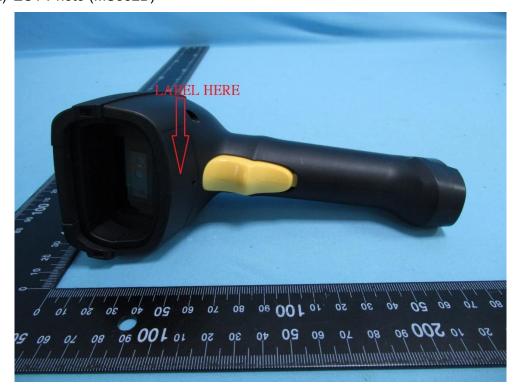

**Product: Bluetooth Barcode Scanner** 

**Brand Name: unitech** 

Model Number: MS852B, MS852B Plus, MS851B

# External Photograph

### (1) EUT Photo (MS852B)



#### (2) EUT Photo (MS852B)





### (3) EUT Photo (MS852B)



#### (4) EUT Photo (MS852B)





### (5) EUT Photo (MS852B)



# (6) EUT Photo (MS852B)





### (7) EUT Photo (MS852B Plus)



### (8) EUT Photo (MS852B Plus)





#### (9) EUT Photo (MS852B Plus)



### (10) EUT Photo (MS852B Plus)





### (11) EUT Photo (MS852B Plus)



# (12) EUT Photo (MS852B Plus)





### (13) EUT Photo (MS851B)



# (14) EUT Photo (MS851B)





#### (15) EUT Photo (MS851B)



### (16) EUT Photo (MS851B)





### (17) EUT Photo (MS851B)



# (18) EUT Photo (MS851B)