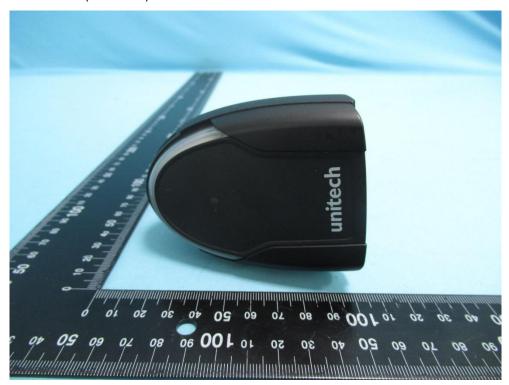

**Product: Bluetooth Barcode Scanner** 

**Brand Name: unitech** 

Model Number: MS852B, MS852B Plus, MS851B

# External Photograph

### (1) EUT Photo (MS852B)



#### (2) EUT Photo (MS852B)





### (3) EUT Photo (MS852B)



#### (4) EUT Photo (MS852B)





### (5) EUT Photo (MS852B)



# (6) EUT Photo (MS852B)





### (7) EUT Photo (MS852B Plus)



### (8) EUT Photo (MS852B Plus)





#### (9) EUT Photo (MS852B Plus)



### (10) EUT Photo (MS852B Plus)





### (11) EUT Photo (MS852B Plus)



# (12) EUT Photo (MS852B Plus)





### (13) EUT Photo (MS851B)



# (14) EUT Photo (MS851B)





#### (15) EUT Photo (MS851B)



### (16) EUT Photo (MS851B)





### (17) EUT Photo (MS851B)



# (18) EUT Photo (MS851B)