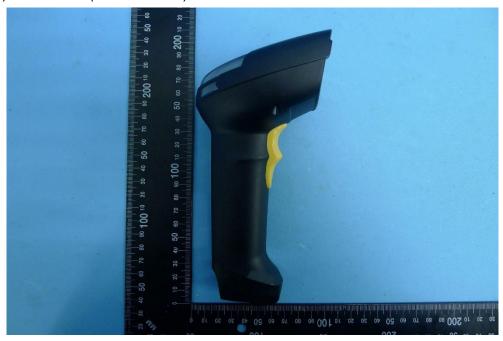

**Product: Bluetooth Barcode Scanner** 

**Brand Name: unitech** 

Model Number: MS852B, MS852B Plus, MS851B

# External Photograph

### (1) EUT Photo (MS852B)



#### (2) EUT Photo (MS852B)





### (3) EUT Photo (MS852B)



#### (4) EUT Photo (MS852B)





### (5) EUT Photo (MS852B)



# (6) EUT Photo (MS852B)





### (7) EUT Photo (MS852B Plus)



### (8) EUT Photo (MS852B Plus)





#### (9) EUT Photo (MS852B Plus)



### (10) EUT Photo (MS852B Plus)





### (11) EUT Photo (MS852B Plus)



# (12) EUT Photo (MS852B Plus)





### (13) EUT Photo (MS851B)



# (14) EUT Photo (MS851B)





#### (15) EUT Photo (MS851B)



### (16) EUT Photo (MS851B)





### (17) EUT Photo (MS851B)



# (18) EUT Photo (MS851B)