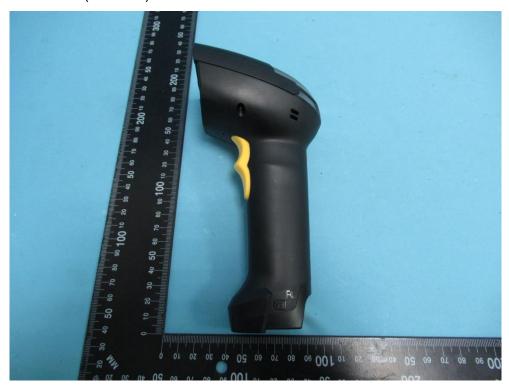

**Product: Bluetooth Barcode Scanner** 

**Brand Name: unitech** 

Model Number: MS852B, MS852B Plus, MS851B

# External Photograph

### (1) EUT Photo (MS852B)



#### (2) EUT Photo (MS852B)





### (3) EUT Photo (MS852B)



#### (4) EUT Photo (MS852B)





### (5) EUT Photo (MS852B)



# (6) EUT Photo (MS852B)





### (7) EUT Photo (MS852B Plus)



### (8) EUT Photo (MS852B Plus)





#### (9) EUT Photo (MS852B Plus)



### (10) EUT Photo (MS852B Plus)





### (11) EUT Photo (MS852B Plus)



# (12) EUT Photo (MS852B Plus)





### (13) EUT Photo (MS851B)



# (14) EUT Photo (MS851B)





#### (15) EUT Photo (MS851B)



### (16) EUT Photo (MS851B)





### (17) EUT Photo (MS851B)



# (18) EUT Photo (MS851B)