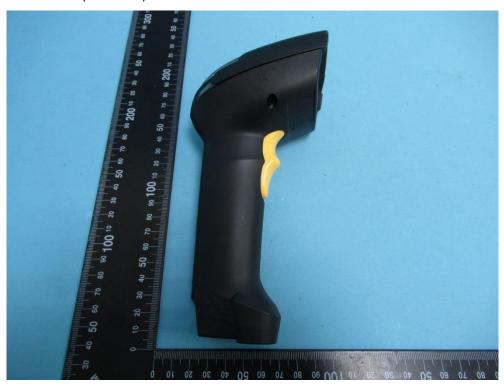

**Product: Bluetooth Barcode Scanner** 

**Brand Name: unitech** 

Model Number: MS852B, MS852B Plus, MS851B

# External Photograph

### (1) EUT Photo (MS852B)



#### (2) EUT Photo (MS852B)





### (3) EUT Photo (MS852B)



#### (4) EUT Photo (MS852B)





### (5) EUT Photo (MS852B)



# (6) EUT Photo (MS852B)





### (7) EUT Photo (MS852B Plus)



### (8) EUT Photo (MS852B Plus)





#### (9) EUT Photo (MS852B Plus)



### (10) EUT Photo (MS852B Plus)





### (11) EUT Photo (MS852B Plus)



# (12) EUT Photo (MS852B Plus)





### (13) EUT Photo (MS851B)



# (14) EUT Photo (MS851B)





#### (15) EUT Photo (MS851B)



### (16) EUT Photo (MS851B)





### (17) EUT Photo (MS851B)



# (18) EUT Photo (MS851B)