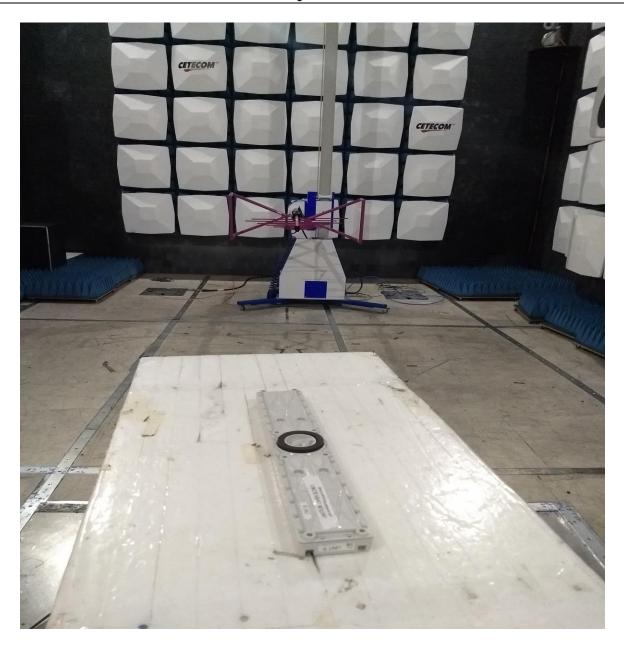

## **FCC/ISED Test Setup Photos**

For: Telular Corporation

Model Name: GXT5002C

## **Product Description:**

The GXT5002C is a solar powered GPS asset management solution that provides enhanced asset utilization and cargo visibility.

FCC ID: MTFGXT5002C IC ID: 2175D-GXT5002C

Addition to Report #: EMC\_TELUL\_070\_17001\_15.247\_ISM\_DTS

## Radiated Emissions