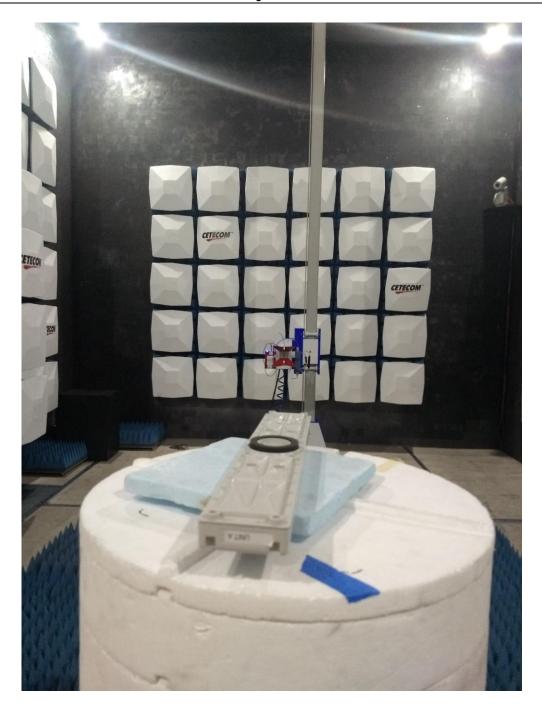

## **FCC/ISED Test Setup Photos**

For: Telular Corporation

Model Name: GXT5002C

## **Product Description:**

The GXT5002C is a solar powered GPS asset management solution that provides enhanced asset utilization and cargo visibility.

FCC ID: MTFGXT5002C IC ID: 2175D-GXT5002C

Addition to Report #: EMC\_TELUL\_070\_17001\_15.247\_ISM\_DTS

## Radiated Emissions