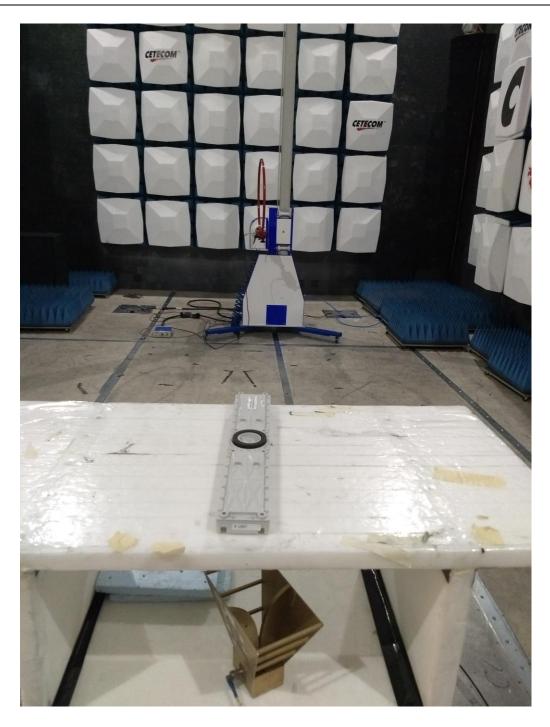

## **FCC/ISED Test Setup Photos**

For: Telular Corporation

Model Name: GXT5002C

## **Product Description:**

The GXT5002C is a solar powered GPS asset management solution that provides enhanced asset utilization and cargo visibility.

FCC ID: MTFGXT5002C IC ID: 2175D-GXT5002C

Addition to Report #: EMC\_TELUL\_070\_17001\_15.247\_ISM\_DTS

## Radiated Emissions