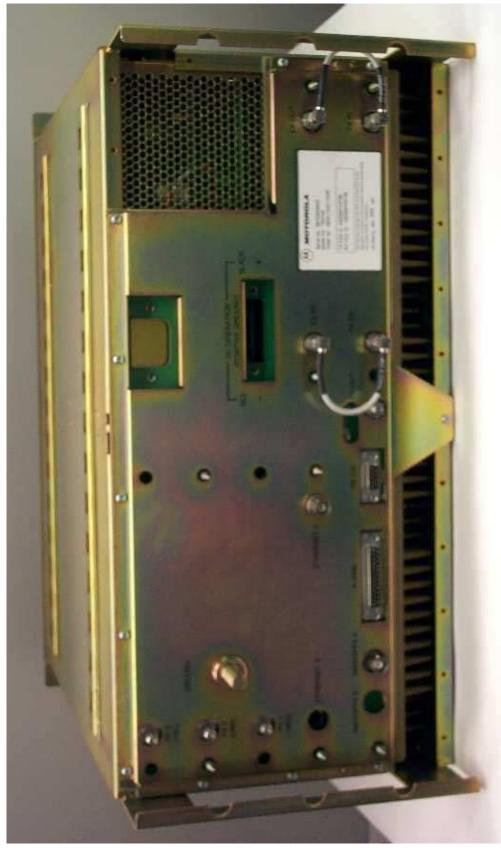

## **LOCATION**

X See The Attached Photographs (EXHIBIT 12A-1, EXHIBIT 12A-2)

X Back Of Radio

Rear of Station Including Location of the FCC ID Label

| MOTOROLA                                                                                                                                             |
|------------------------------------------------------------------------------------------------------------------------------------------------------|
| Serial No : 595CCB0021<br>Model No : T6724A<br>Order No : 4808-9951-70024                                                                            |
| TX FCC ID: ABZ89FC5805<br>RX FCC ID: ABZ89FR5806                                                                                                     |
| This device complies with Part 15 of the FCC Rules.<br>Operation is subject to the condition that this device does<br>not cause harmful interference |
| DC Rating: -48V 22A                                                                                                                                  |