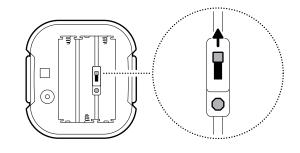

### Non-metal mailbox installation

1. Pull the tabs on the side of your sensor to remove the back cover.

- **2.** Flip the switch in the battery compartment away from the octagon marking.
- 3. Insert the three included AAA batteries.

#### Metal mailbox installation

1. Pull the tabs on the side of your sensor to remove the back cover.

- **2.** Keep the switch in the battery compartment flipped toward the octagon marking.
- 3. Insert the three included AAA batteries.