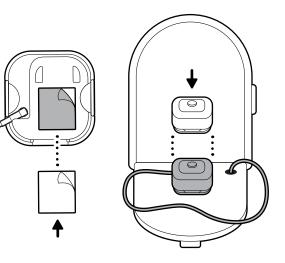

#### Metal mailbox installation

1. Pull the tabs on the side of your sensor to remove the back cover.

- **2.** Keep the switch in the battery compartment flipped toward the octagon marking.
- 3. Insert the three included AAA batteries.

- 4. Reattach the back cover.
- 5. Drill a hole through your mailbox with a 5/16 in (8 mm) drill bit.

**NOTE:** The antenna requires a gap or hole in your mailbox to connect to your sensor once it is installed.