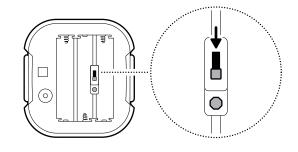

### Non-metal mailbox installation

1. Pull the tabs on the side of your sensor to remove the back cover.

- **2.** Flip the switch in the battery compartment away from the octagon marking.
- 3. Insert the three included AAA batteries.

#### Metal mailbox installation

1. Pull the tabs on the side of your sensor to remove the back cover.

- **2.** Keep the switch in the battery compartment flipped toward the octagon marking.
- 3. Insert the three included AAA batteries.