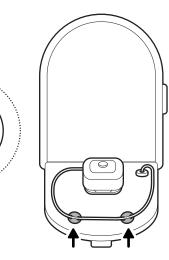

### ring

6. Insert the antenna cable through the gap or hole in your mailbox.

**9.** Mount the hexagonal end of the antenna to the outside of your mailbox with an included adhesive.

7. Plug the antenna into your sensor.

**10.** If you drilled a hole, wrap the included grommet around the cable and plug the hole.

8. Mount your sensor on the inside of the mailbox lid with an included adhesive.

**11.** Manage the cable with the included cable management system.