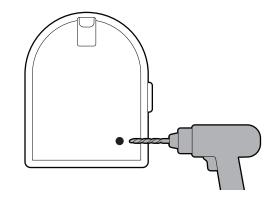

- 4. Reattach the back cover.
- 5. Drill a hole through your mailbox with a 5/16 in (8 mm) drill bit.

**NOTE:** The antenna requires a gap or hole in your mailbox to connect to your sensor once it is installed.