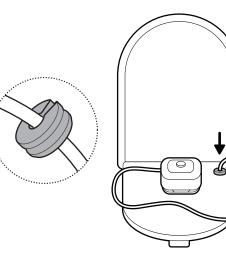

**10.** If you drilled a hole, wrap the included grommet around the cable and plug the hole.

8. Mount your sensor on the inside of the mailbox lid with an included adhesive.

**11.** Manage the cable with the included cable management system.