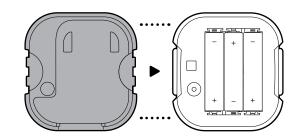

### Non-metal mailbox installation

1. Pull the tabs on the side of your sensor to remove the back cover.

- **2.** Flip the switch in the battery compartment away from the octagon marking.
- 3. Insert the three included AAA batteries.

4. Reattach the back cover.

**5.** Mount your sensor on the inside of the mailbox lid with an included adhesive.

#### Metal mailbox installation

1. Pull the tabs on the side of your sensor to remove the back cover.

- **2.** Keep the switch in the battery compartment flipped toward the octagon marking.
- 3. Insert the three included AAA batteries.

- 4. Reattach the back cover.
- 5. Drill a hole through your mailbox with a 5/16 in (8 mm) drill bit.

**NOTE:** The antenna requires a gap or hole in your mailbox to connect to your sensor once it is installed.