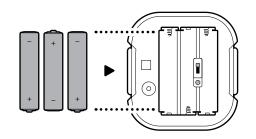

### Non-metal mailbox installation

1. Pull the tabs on the side of your sensor to remove the back cover.

- **2.** Flip the switch in the battery compartment away from the octagon marking.
- 3. Insert the three included AAA batteries.

#### Metal mailbox installation

1. Pull the tabs on the side of your sensor to remove the back cover.

- **2.** Keep the switch in the battery compartment flipped toward the octagon marking.
- 3. Insert the three included AAA batteries.