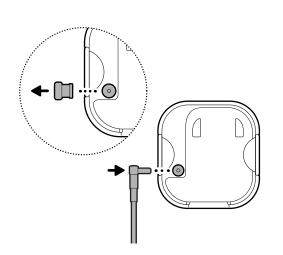

### ring

6. Insert the antenna cable through the gap or hole in your mailbox.

**9.** Mount the hexagonal end of the antenna to the outside of your mailbox with an included adhesive.

7. Plug the antenna into your sensor.