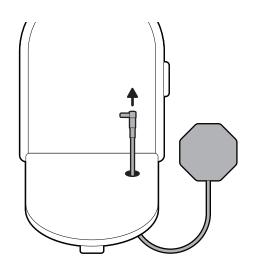

### ring

6. Insert the antenna cable through the gap or hole in your mailbox.

**9.** Mount the hexagonal end of the antenna to the outside of your mailbox with an included adhesive.

7. Plug the antenna into your sensor.

**10.** If you drilled a hole, wrap the included grommet around the cable and plug the hole.

8. Mount your sensor on the inside of the mailbox lid with an included adhesive.

**11.** Manage the cable with the included cable management system.