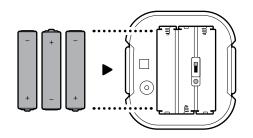

### Non-metal mailbox installation

1. Pull the tabs on the side of your sensor to remove the back cover.

- **2.** Flip the switch in the battery compartment away from the octagon marking.
- 3. Insert the three included AAA batteries.

#### Metal mailbox installation

1. Pull the tabs on the side of your sensor to remove the back cover.

- **2.** Keep the switch in the battery compartment flipped toward the octagon marking.
- 3. Insert the three included AAA batteries.