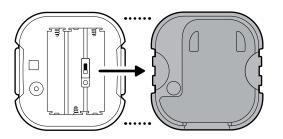

### Non-metal mailbox installation

1. Pull the tabs on the side of your sensor to remove the back cover.

- **2.** Flip the switch in the battery compartment away from the octagon marking.
- 3. Insert the three included AAA batteries.

#### Metal mailbox installation

1. Pull the tabs on the side of your sensor to remove the back cover.

- **2.** Keep the switch in the battery compartment flipped toward the octagon marking.
- 3. Insert the three included AAA batteries.