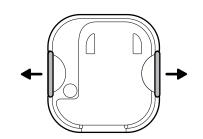

1. Slide your sensor off the mount to remove.

2. Unplug the antenna, if attached.

ring.com/callus

3. Pull the tabs on the side of your sensor to remove the back cover.

Ring LLC 12515 Cerise Ave, Hawthorne, CA, 90250 USA