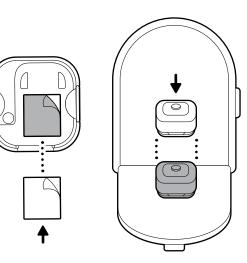

- 4. Reattach the back cover.
- 5. Drill a hole through your mailbox with a 5/16 in (8 mm) drill bit.

**NOTE:** The antenna requires a gap or hole in your mailbox to connect to your sensor once it is installed.

### ring

6. Insert the antenna cable through the gap or hole in your mailbox.

**9.** Mount the hexagonal end of the antenna to the outside of your mailbox with an included adhesive.

7. Plug the antenna into your sensor.

**10.** If you drilled a hole, wrap the included grommet around the cable and plug the hole.

8. Mount your sensor on the inside of the mailbox lid with an included adhesive.

**11.** Manage the cable with the included cable management system.