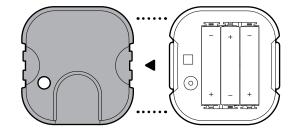

### Non-metal mailbox installation

1. Pull the tabs on the side of your sensor to remove the back cover.

- **2.** Flip the switch in the battery compartment away from the octagon marking.
- 3. Insert the three included AAA batteries.

#### Metal mailbox installation

1. Pull the tabs on the side of your sensor to remove the back cover.

- **2.** Keep the switch in the battery compartment flipped toward the octagon marking.
- 3. Insert the three included AAA batteries.