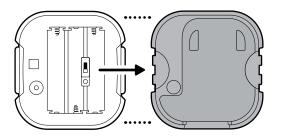

### Non-metal mailbox installation

1. Pull the tabs on the side of your sensor to remove the back cover.

- **2.** Flip the switch in the battery compartment away from the octagon marking.
- 3. Insert the three included AAA batteries.

#### Metal mailbox installation

1. Pull the tabs on the side of your sensor to remove the back cover.

- **2.** Keep the switch in the battery compartment flipped toward the octagon marking.
- 3. Insert the three included AAA batteries.