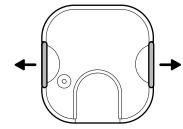

### Non-metal mailbox installation

1. Pull the tabs on the side of your sensor to remove the back cover.

- **2.** Flip the switch in the battery compartment away from the octagon marking.
- 3. Insert the three included AAA batteries.

#### Metal mailbox installation

1. Pull the tabs on the side of your sensor to remove the back cover.

- **2.** Keep the switch in the battery compartment flipped toward the octagon marking.
- 3. Insert the three included AAA batteries.