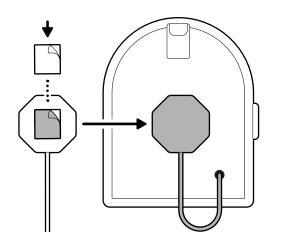

### Non-metal mailbox installation

1. Pull the tabs on the side of your sensor to remove the back cover.

- **2.** Flip the switch in the battery compartment away from the octagon marking.
- 3. Insert the three included AAA batteries.

4. Reattach the back cover.

**5.** Mount your sensor on the inside of the mailbox lid with an included adhesive.