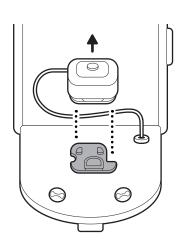

1. Slide your sensor off the mount to remove.

2. Unplug the antenna, if attached.

ring.com/callus

3. Pull the tabs on the side of your sensor to remove the back cover.

Ring LLC 12515 Cerise Ave, Hawthorne, CA, 90250 USA