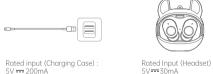

额定输入: 5V == 30mA (耳机) 

额定输入: 5V == 220mA (充电盒)

Charging Guide

- 除说明书有特殊标示的操作方式以外,请勿尝试拆卸或更换产品内 的任何零件。
- 、请勿将产品放入水或其他任何液体中,此产品非防水设计。
- 3、如果有任何液体不小心进入产品内时,请立即断开连接并移开此产品。 4、为避免触电,请在安装或卸载产品时,确保手上没有沾水。
- 5、请勿将此产品放置于热源附近或直接暴露在火源附近。
- 5、请勿将本产品放置在有强大电磁力的环境中,否则会导致产品故障。

Rated input (Charging Case): 5V == 200mA

- 1. Type-C USB charging cable, connect the charging case to the USB power interface for 5V/1A output. 2. If the Headset are placed in the charging case, charging the charging
- case can also charge the Headset.
- Headset charging: The red light stays on and the full charge light Charging case: The red light flashes, and the red light remains on
- when fu**ll**y charged Charging the Headset with a charging case: the blue light is on, and the Headset are fully charged and the light is off
- Low battery state: The voltage is below 3.4V (prompted every 30 seconds), and the red light flashes slowly. Prompt sound: beep