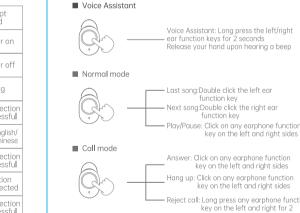

# Bt disconnected Red and blue lights flashing disconnected alternately Remote disconnection and automatic reconnection Blue light flashing | Connection successful

Voice Assistant: Long press the left/right ———— ear function keys for 2 seconds Release your hand upon hearing a beep Last song:Double click the left ear function key

function key

Play/Pause: Click on any earphone function

Answer: Click on any earphone function

key on the left and right sides

Reject call: Long press any earphone function

seconds

key on the left and right sides

key on the left and right sides

key on the left and right for 2

X-Indicates that the hazardous substance at least in a certain nomogeneous material of the part exceeds The limit requirements The parts marked with "X" on the form are all harmful due to the itations of global technological development. Substitution of substandated circuit board components: