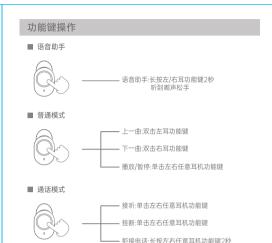

# Bt disconnected Red and blue lights flashing disconnected alternately Remote disconnection and automatic reconnection Blue light flashing | Connection successful

Voice Assistant: Long press the left/right ———— ear function keys for 2 seconds Release your hand upon hearing a beep Last song:Double click the left ear function key

function key

Play/Pause: Click on any earphone function

Answer: Click on any earphone function

key on the left and right sides

Reject call: Long press any earphone function

seconds

key on the left and right sides

key on the left and right sides

key on the left and right for 2

X-Indicates that the hazardous substance at least in a certain nomogeneous material of the part exceeds The limit requirements The parts marked with "X" on the form are all harmful due to the itations of global technological development. Substitution of substandated circuit board components: