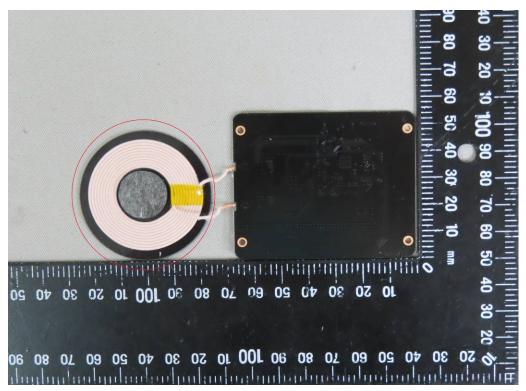

SGS Taiwan Ltd. No.134,Wu Kung Road, New Taipei Industrial Park, Wuku District, New Taipei City, Taiwan/新北市五股區新北產業園區五工路 134 號

台灣檢驗科技股份有限公司

WPC Antenna

Unless otherwise stated the results shown in this test report refer only to the sample(s) tested and such sample(s) are retained for 90 days only.