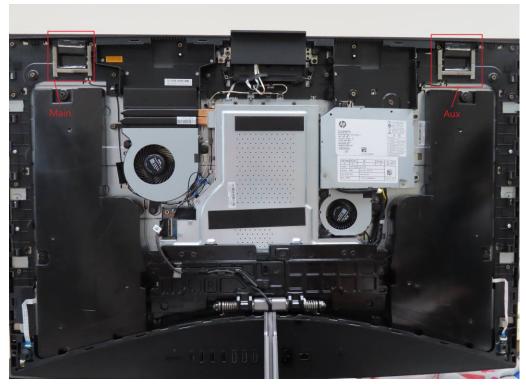

### Internal View of EUT - 4

Unless otherwise stated the results shown in this test report refer only to the sample(s) tested and such sample(s) are retained for 90 days only.

Unless otherwise stated the results snown in this test report reter only to the sample(s) tested and such sample(s) are retained for 90 days only. 
除非另有說明,此報告結果僅對測試之樣品負責,同時此樣品僅保留90天。本報告未經本公司書面許可,不可部份複製。