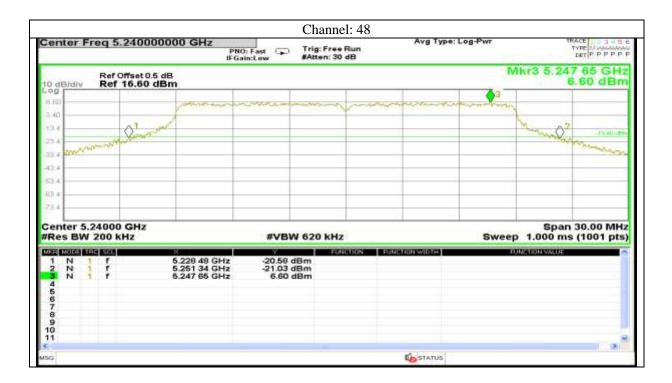

m</u> Decision Rule: The result of conformity based on the mentioned standards actual test limits / levels





Certificate#5593.01

## Report No.: AAEMT/RF/231110-04-03



441 | P a g e

Plot No.174, Udyog Vihar Phase 4, Sector -18, Gurgaon -122016, Haryana, India Contact:0124-4235350, 4145343; e-mail: info @aaemtlabs.com; Website: <u>www.aaemtlabs.com</u> Decision Rule: The result of conformity based on the mentioned standards actual test limits / levels







442 | P a g e

Plot No.174, Udyog Vihar Phase 4, Sector -18, Gurgaon -122016, Haryana, India Contact:0124-4235350, 4145343; e-mail: info @aaemtlabs.com; Website: <u>www.aaemtlabs.com</u>

Decision Rule: The result of conformity based on the mentioned standards actual test limits / levels





## Report No.: AAEMT/RF/231110-04-03



443 | P a g e

Plot No.174, Udyog Vihar Phase 4, Sector -18, Gurgaon -122016, Haryana, India Contact:0124-4235350, 4145343; e-mail: info @aaemtlabs.com; Website: <u>www.aaemtlabs.com</u> Decision Rule: The result of conformity based on the mentioned standards actual test limits / levels





Report No.: AAEMT/RF/231110-04-03



444 | P a g e

Plot No.174, Udyog Vihar Phase 4, Sector -18, Gurgaon -122016, Haryana, India Contact:0124-4235350, 4145343; e-mail: info @aaemtlabs.com; Website: <u>www.aaemtlabs.com</u>

Decision Rule: The result of conformity based on the mentioned standards actual test limits / levels





## Report No.: AAEMT/RF/231110-04-03



445 | P a g e

Plot No.174, Udyog Vihar Phase 4, Sector -18, Gurgaon -122016, Haryana, India Contact:0124-4235350, 4145343; e-mail: in