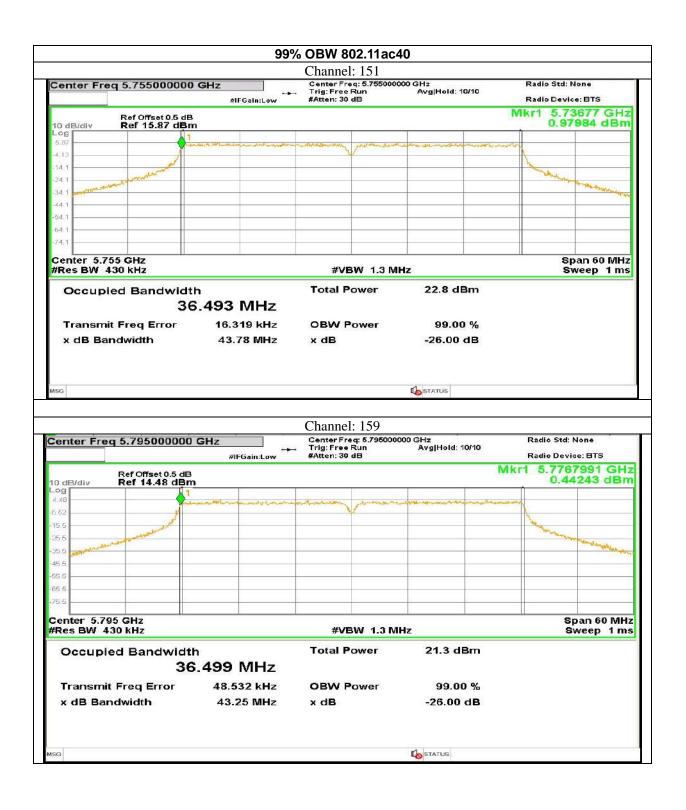

bsite: www.aaemtlabs.com

Decision Rule: The result of conformity based on the mentioned standards actual test limits / levels





# Report No.: AAEMT/RF/231110-04-03



432 | P a g e

Plot No.174, Udyog Vihar Phase 4, Sector -18, Gurgaon -122016, Haryana, India Contact:0124-4235350, 4145343; e-mail: info @aaemtlabs.com; Website: <u>www.aaemtlabs.com</u>

Decision Rule: The result of conformity based on the mentioned standards actual test limits / levels







433 | P a g e

Plot No.174, Udyog Vihar Phase 4, Sector -18, Gurgaon -122016, Haryana, India

Contact:0124-4235350, 4145343; e-mail: info @aaemtlabs.com; Website: <u>www.aaemtlabs.com</u>

Decision Rule: The result of conformity based on the mentioned standards actual test limits / levels





## Report No.: AAEMT/RF/231110-04-03



434 | P a g e

Plot No.174, Udyog Vihar Phase 4, Sector -18, Gurgaon -122016, Haryana, India Contact:0124-4235350, 4145343; e-mail: info @aaemtlabs.com; Website: www.aaemtlabs.com

Decision Rule: The result of conformity based on the mentioned standards actual test limits / levels







435 | P a g e

Plot No.174, Udyog Vihar Phase 4, Sector -18, Gurgaon -122016, Haryana, India

Contact:0124-4235350, 4145343; e-mail: info @aaemtlabs.com; Website: <u>www.aaemtlabs.com</u>

Decision Rule: The result of conformity based on the mentioned standards actual test limits / levels







436 | P a g e

Plot No.174, Udyog Vihar Phase 4, Sector -18, Gurgaon -122016, Haryana, India Contact:0124-4235350, 4145343; e-mail: info @aaemtlabs.com; Website: <u>www.aaemtlabs.com</u>

Decision Rule: The resul