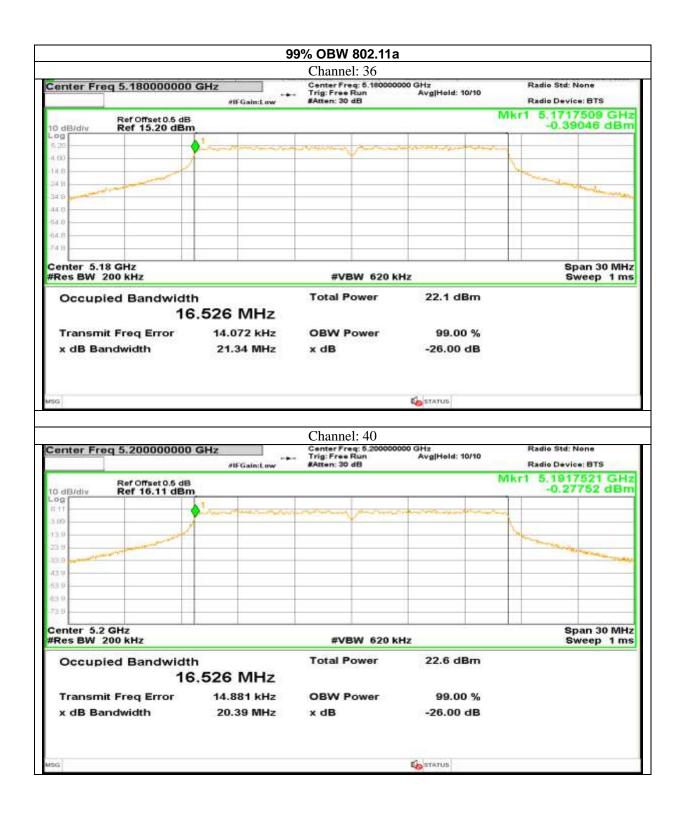

Report No.: AAEMT/RF/231110-04-03

# Antenna 4:

440 | P a g e

Plot No.174, Udyog Vihar Phase 4, Sector -18, Gurgaon -122016, Haryana, India Contact:0124-4235350, 4145343; e-mail: info @aaemtlabs.com; Website: <u>www.aaemtlabs.com</u> Decision Rule: The result of conformity based on the mentioned standards actual test limits / levels

Certificate#5593.01