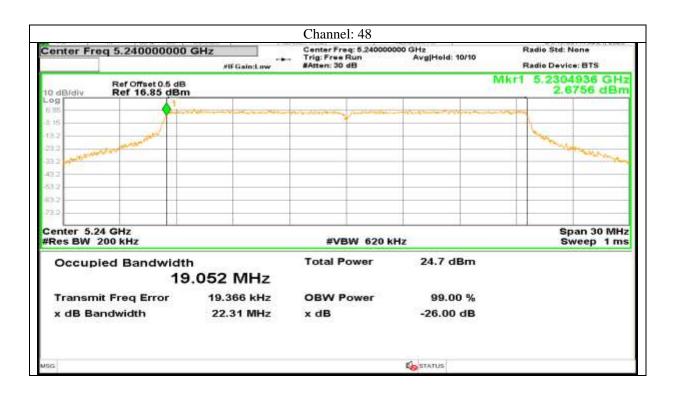

Report No.: AAEMT/RF/231110-04-03

# Antenna 4:

440 | P a g e

Plot No.174, Udyog Vihar Phase 4, Sector -18, Gurgaon -122016, Haryana, India Contact:0124-4235350, 4145343; e-mail: info @aaemtlabs.com; Website: <u>www.aaemtlabs.com</u> Decision Rule: The result of conformity based on the mentioned standards actual test limits / levels