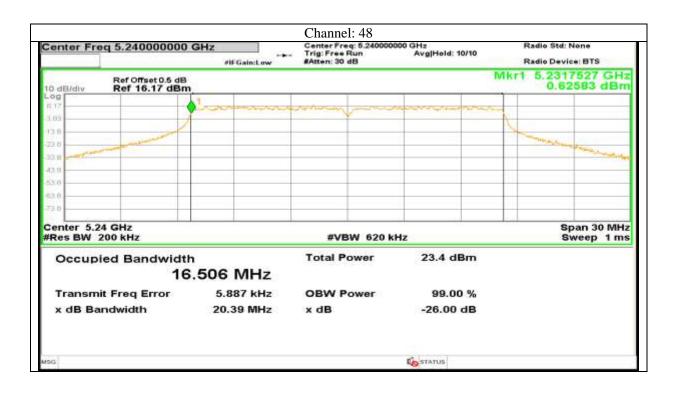

Report No.: AAEMT/RF/231110-04-03

# Antenna 4:

440 | P a g e

Plot No.174, Udyog Vihar Phase 4, Sector -18, Gurgaon -122016, Haryana, India Contact:0124-4235350, 4145343; e-mail: info @aaemtlabs.com; Website: <u>www.aaemtlabs.com</u> Decision Rule: The result of conformity based on the mentioned standards actual test limits / levels

Certificate#5593.01