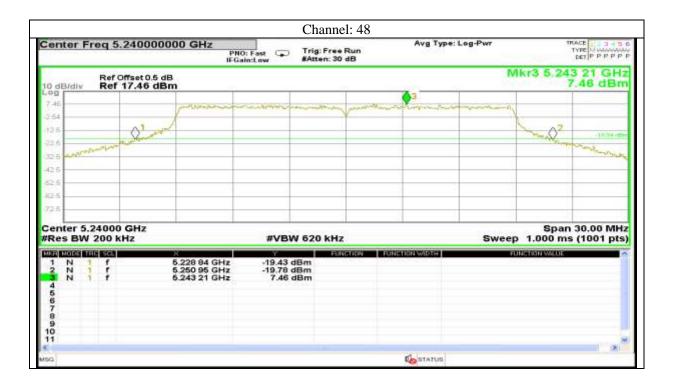

Rule: The result of conformity based on the mentioned standards actual test limits / levels





## Report No.: AAEMT/RF/231110-04-03



443 | P a g e

Plot No.174, Udyog Vihar Phase 4, Sector -18, Gurgaon -122016, Haryana, India Contact:0124-4235350, 4145343; e-mail: info @aaemtlabs.com; Website: <u>www.aaemtlabs.com</u> Decision Rule: The result of conformity based on the mentioned standards actual test limits / levels





Report No.: AAEMT/RF/231110-04-03



444 | P a g e

Plot No.174, Udyog Vihar Phase 4, Sector -18, Gurgaon -122016, Haryana, India Contact:0124-4235350, 4145343; e-mail: info @aaemtlabs.com; Website: <u>www.aaemtlabs.com</u>

Decision Rule: The result of conformity based on the mentioned standards actual test limits / levels





## Report No.: AAEMT/RF/231110-04-03



445 | P a g e

Plot No.174, Udyog Vihar Phase 4, Sector -18, Gurgaon -122016, Haryana, India Contact:0124-4235350, 4145343; e-mail: info @aaemtlabs.com; Website: <u>www.aaemtlabs.com</u> Decision Rule: The result of conformity based on the mentioned standards actual test limits / levels





## Report No.: AAEMT/RF/231110-04-03



446 | P a g e

Plot No.174, Udyog Vihar Phase 4, Sector -18, Gurgaon -122016, Haryana, India Contact:0124-4235350, 4145343; e-mail: info @aaemtlabs.com; Website: <u>www.aaemtlabs.com</u>

Decision Rule: The result of conformity based on the mentioned standards actual test limits / levels





Report No.: AAEMT/RF/231110-04-03



Plot No.174, Udyog Vihar Phase 4, Sector -18, Gurgaon -122016, Haryana, India Contact:0124-4235350, 4145343; e-mail: info @aaemtlabs.c