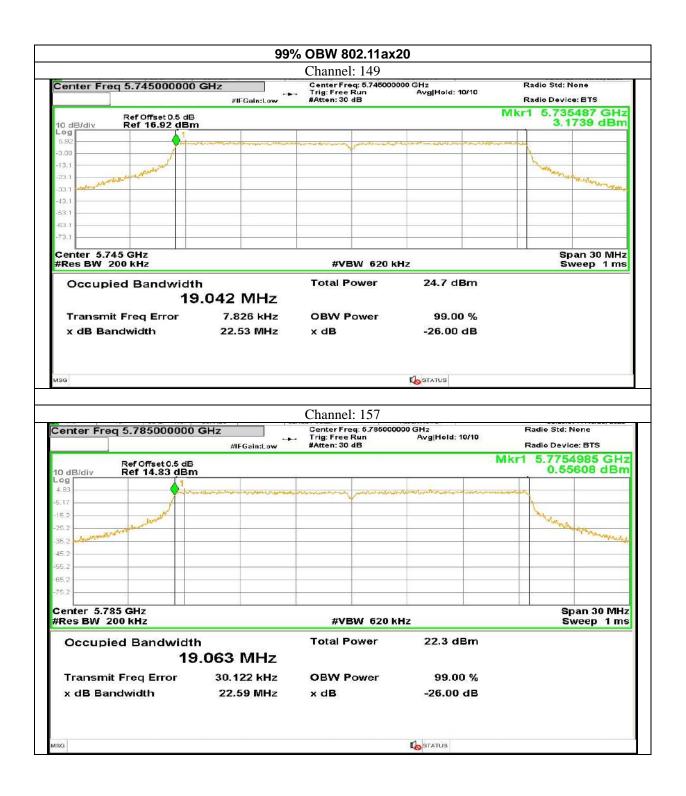

Certificate#5593.01

## Report No.: AAEMT/RF/231110-04-03

441 | P a g e

Plot No.174, Udyog Vihar Phase 4, Sector -18, Gurgaon -122016, Haryana, India Contact:0124-4235350, 4145343; e-mail: info @aaemtlabs.com; Website: <u>www.aaemtlabs.com</u> Decision Rule: The result of conformity based on the mentioned standards actual test limits / levels