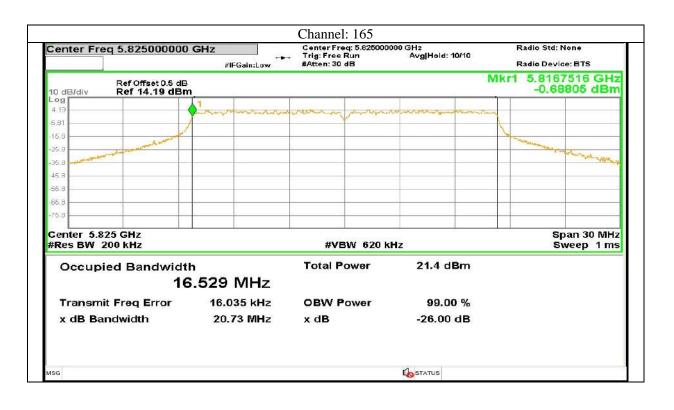

Report No.: AAEMT/RF/231110-04-03

# Antenna 4:

440 | P a g e

Plot No.174, Udyog Vihar Phase 4, Sector -18, Gurgaon -122016, Haryana, India Contact:0124-4235350, 4145343; e-mail: info @aaemtlabs.com; Website: <u>www.aaemtlabs.com</u> Decision Rule: The result of conformity based on the mentioned standards actual test limits / levels

Certificate#5593.01