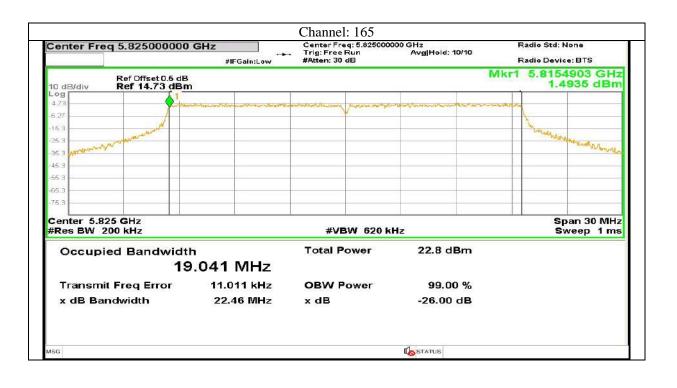

442 | P a g e

Plot No.174, Udyog Vihar Phase 4, Sector -18, Gurgaon -122016, Haryana, India Contact:0124-4235350, 4145343; e-mail: info @aaemtlabs.com; Website: <u>www.aaemtlabs.com</u>

Decision Rule: The result of conformity based on the mentioned standards actual test limits / levels

## Report No.: AAEMT/RF/231110-04-03

443 | P a g e

Plot No.174, Udyog Vihar Phase 4, Sector -18, Gurgaon -122016, Haryana, India Contact:0124-4235350, 4145343; e-mail: info @aaemtlabs.com; Website: <u>www.aaemtlabs.com</u> Decision Rule: The result of conformity based on the mentioned standards actual test limits / levels