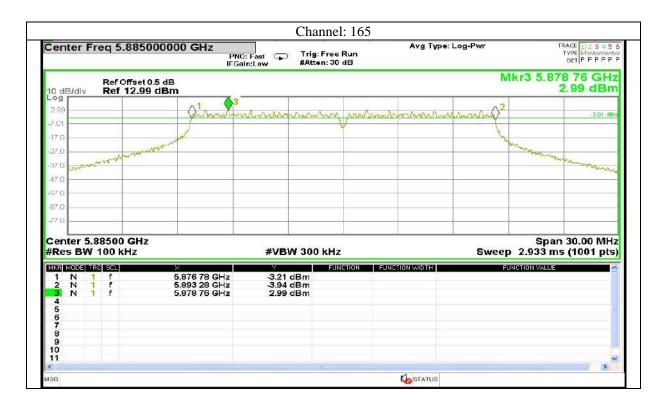

401 | P a g e

Plot No.174, Udyog Vihar Phase 4, Sector -18, Gurgaon -122016, Haryana, India Contact:0124-4235350, 4145343; e-mail: info @aaemtlabs.com; Website: <u>www.aaemtlabs.com</u> Decision Rule: The result of conformity based on the mentioned standards actual test limits / levels





### Report No.: AAEMT/RF/231110-04-03



402 | P a g e

Plot No.174, Udyog Vihar Phase 4, Sector -18, Gurgaon -122016, Haryana, India Contact:0124-4235350, 4145343; e-mail: info @aaemtlabs.com; Website: <u>www.aaemtlabs.com</u> Decision Rule: The result of conformity based on the mentioned standards actual test limits / levels





Report No.: AAEMT/RF/231110-04-03



403 | P a g e

Plot No.174, Udyog Vihar Phase 4, Sector -18, Gurgaon -122016, Haryana, India Contact:0124-4235350, 4145343; e-mail: info @aaemtlabs.com; Website: <u>www.aaemtlabs.com</u>

Decision Rule: The result of conformity based on the mentioned standards actual test limits / levels





#### Report No.: AAEMT/RF/231110-04-03



404 | P a g e

Plot No.174, Udyog Vihar Phase 4, Sector -18, Gurgaon -122016, Haryana, India Contact:0124-4235350, 4145343; e-mail: