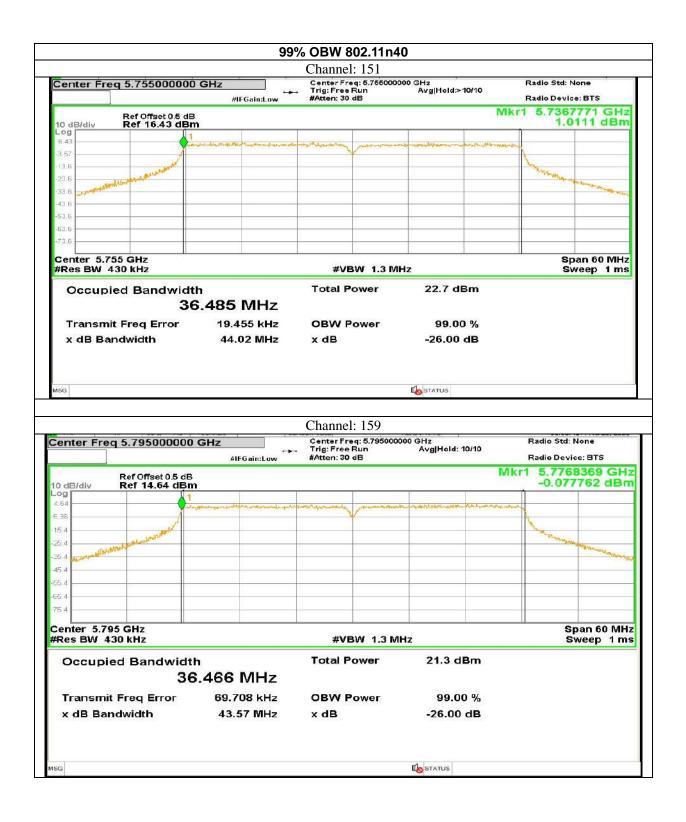

: info @aaemtlabs.com; Website: www.aaemtlabs.com

Decision Rule: The result of conformity based on the mentioned standards actual test limits / levels







Plot No.174, Udyog Vihar Phase 4, Sector -18, Gurgaon -122016, Haryana, India Contact:0124-4235350, 4145343; e-mail: info @aaemtlabs.com; Website: <u>www.aaemtlabs.com</u> Decision Rule: The result of conformity based on the mentioned standards actual test limits / levels





# Report No.: AAEMT/RF/231110-04-03



431 | P a g e

Plot No.174, Udyog Vihar Phase 4, Sector -18, Gurgaon -122016, Haryana, India Contact:0124-4235350, 4145343; e-mail: info @aaemtlabs.com; Website: www.aaemtlabs.com

Decision Rule: The result of conformity based on the mentioned standards actual test limits / levels





# Report No.: AAEMT/RF/231110-04-03



432 | P a g e

Plot No.174, Udyog Vihar Phase 4, Sector -18, Gurgaon -122016, Haryana, India Contact:0124-4235350, 4145343; e-mail: info @aaemtlabs.com; Website: <u>www.aaemtlabs.com</u>

Decision Rule: The result of conformity based on the mentioned standards actual test limits / levels







433 | P a g e

Plot No.174, Udyog Vihar Phase 4, Sector -18, Gurgaon -122016, Haryana, India

Contact:0124-4235350, 4145343; e-mail: info @aaemtlabs.com; Website: <u>www.aaemtlabs.com</u>

Decision Rule: The result of conformity based on the mentioned standards actual test limits / levels





## Report No.: AAEMT/RF/231110-04-03



434 | P a g e

Plot No.174, Udyog Vihar Phase 4, Sector -18, Gurgaon -122016, Haryana, India Contact:0124-4235350, 4145343; e-mail: info @aaemtlabs.com; Website: www.a