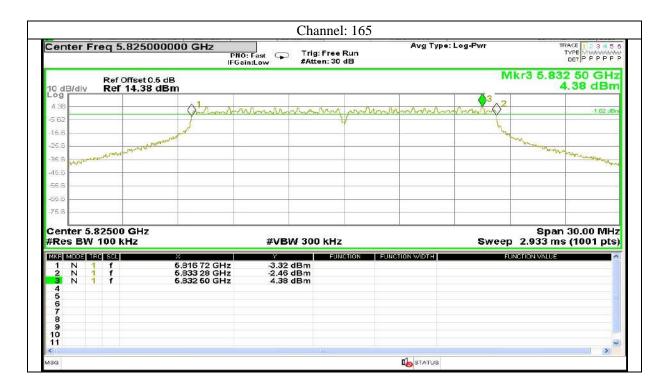

u>www.aaemtlabs.com</u>

Decision Rule: The result of conformity based on the mentioned standards actual test limits / levels





Report No.: AAEMT/RF/231110-04-03



Plot No.174, Udyog Vihar Phase 4, Sector -18, Gurgaon -122016, Haryana, India Contact:0124-4235350, 4145343; e-mail: info @aaemtlabs.com; Website: <u>www.aaemtlabs.com</u> Decision Rule: The result of conformity based on the mentioned standards actual test limits / levels





Report No.: AAEMT/RF/231110-04-03



Plot No.174, Udyog Vihar Phase 4, Sector -18, Gurgaon -122016, Haryana, India Contact:0124-4235350, 4145343; e-mail: info @aaemtlabs.com; Website: <u>www.aaemtlabs.com</u>

Decision Rule: The result of conformity based on the mentioned standards actual test limits / levels





## Report No.: AAEMT/RF/231110-04-03



Plot No.174, Udyog Vihar Phase 4, Sector -18, Gurgaon -122016, Haryana, India Contact:0124-4235350, 4145343; e-mail: info @aaemtlabs.com; Website: <u>www.aaemtlabs.com</u> Decision Rule: The result of conformity based on the mentioned standards actual test limits / levels







450 | P a g e

Plot No.174, Udyog Vihar Phase 4, Sector -18, Gurgaon -122016, Haryana, India Contact:0124-4235350, 4145343; e-mail: info @aaemtlabs.com; Website: <u>www.aaemtlabs.com</u> Decision Rule: The result of conformity based on the mentioned standards actual test limits / levels