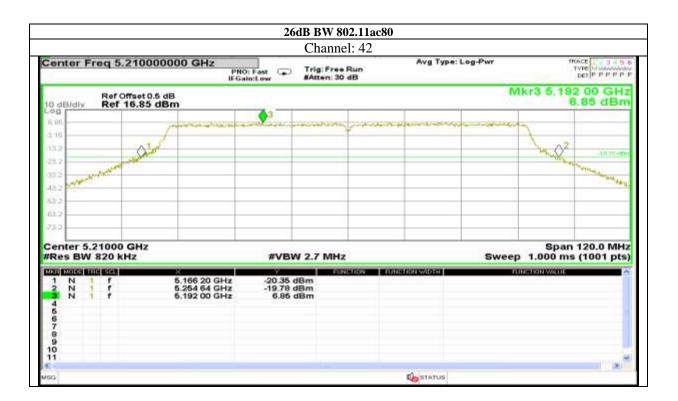

: The result of conformity based on the mentioned standards actual test limits / levels





### Report No.: AAEMT/RF/231110-04-03



411 | P a g e

Plot No.174, Udyog Vihar Phase 4, Sector -18, Gurgaon -122016, Haryana, India Contact:0124-4235350, 4145343; e-mail: info @aaemtlabs.com; Website: <u>www.aaemtlabs.com</u> Decision Rule: The result of conformity based on the mentioned standards actual test limits / levels





## Report No.: AAEMT/RF/231110-04-03



412 | P a g e

Plot No.174, Udyog Vihar Phase 4, Sector -18, Gurgaon -122016, Haryana, India Contact:0124-4235350, 4145343; e-mail: info @aaemtlabs.com; Website: <u>www.aaemtlabs.com</u>

Decision Rule: The result of conformity based on the mentioned standards actual test limits / levels





### Report No.: AAEMT/RF/231110-04-03





413 | P a g e

Plot No.174, Udyog Vihar Phase 4, Sector -18, Gurgaon -122016, Haryana, India Contact:0124-4235350, 4145343; e-mail: info @aaemtlabs.com; Website: <u>www.aaemtlabs.com</u> Decision Rule: The result of conformity based on the mentioned standards actual test limits / levels





# Report No.: AAEMT/RF/231110-04-03





414 | P a g e

Plot No.174, Udyog Vihar Phase 4, Sector -18, Gurgaon -122016, Haryana, India Contact:0124-4235350, 4145343; e-mail: info @aaemtlabs.com; Website: <u>www.aaemtlabs.com</u> Decision Rule: The result of conformity based on the mentioned standards actual test limits / levels





Report No.: AAEMT/RF/231110-04-03



415 | P a g e

Plot No.174, Udyog Vihar Phase 4, Sector -18, Gurgaon -122016, Haryana, India

Contact:0124-4235350, 4145343; e-mail: