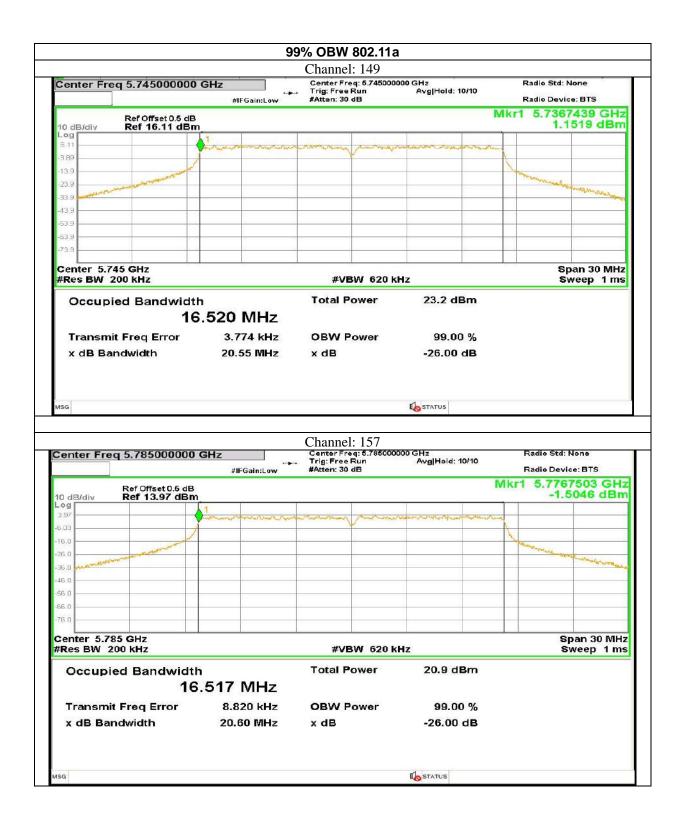

Report No.: AAEMT/RF/231110-04-03

# Antenna 4:

440 | P a g e

Plot No.174, Udyog Vihar Phase 4, Sector -18, Gurgaon -122016, Haryana, India Contact:0124-4235350, 4145343; e-mail: info @aaemtlabs.com; Website: <u>www.aaemtlabs.com</u> Decision Rule: The result of conformity based on the mentioned standards actual test limits / levels

Certificate#5593.01