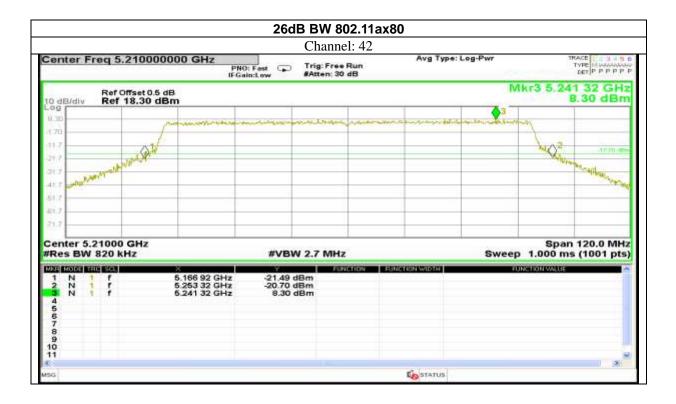

The result of conformity based on the mentioned standards actual test limits / levels





### Report No.: AAEMT/RF/231110-04-03



411 | P a g e

Plot No.174, Udyog Vihar Phase 4, Sector -18, Gurgaon -122016, Haryana, India Contact:0124-4235350, 4145343; e-mail: info @aaemtlabs.com; Website: <u>www.aaemtlabs.com</u> Decision Rule: The result of conformity based on the mentioned standards actual test limits / levels





## Report No.: AAEMT/RF/231110-04-03



412 | P a g e

Plot No.174, Udyog Vihar Phase 4, Sector -18, Gurgaon -122016, Haryana, India Contact:0124-4235350, 4145343; e-mail: info @aaemtlabs.com; Website: <u>www.aaemtlabs.com</u>

Decision Rule: The result of conformity based on the mentioned standards actual test limits / levels





### Report No.: AAEMT/RF/231110-04-03





413 | P a g e

Plot No.174, Udyog Vihar Phase 4, Sector -18, Gurgaon -122016, Haryana, India Contact:0124-4235350, 4145343; e-mail: info @aaemtlabs.com; Website: <u>www.aaemtlabs.com</u> Decision Rule: The result of conformity based on the mentioned standards actual test limits / levels





# Report No.: AAEMT/RF/231110-04-03





414 | P a g e

Plot No.174, Udyog Vihar Phase 4, Sector -18, Gurgaon -122016, Haryana, India Contact:0124-4235350, 4145343; e-mail: info @aaemtlabs.com; Website: <u>www.aaemtlabs.com</u> Decision Rule: The result of conformity based on the mentioned standards actual test limits / levels





Report No.: AAEMT/RF/231110-04-03



415 | P a g e

Plot No.174, Udyog Vihar Phase 4, Sector -18, Gurgaon -122016, Haryana, India

Contact:0124-4235350, 4145343; e-mail: i