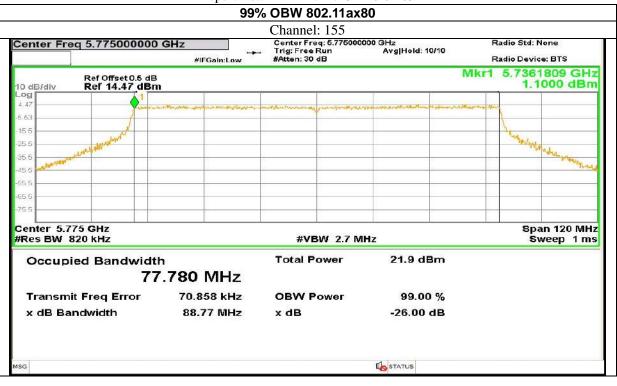

235350, 4145343; e-mail: info @aaemtlabs.com; Website: <u>www.aaemtlabs.com</u>

Decision Rule: The result of conformity based on the mentioned standards actual test limits / levels





Report No.: AAEMT/RF/231110-04-03



Plot No.174, Udyog Vihar Phase 4, Sector -18, Gurgaon -122016, Haryana, India Contact:0124-4235350, 4145343; e-mail: info @aaemtlabs.com; Website: <u>www.aaemtlabs.com</u> Decision Rule: The result of conformity based on the mentioned standards actual test limits / levels









438 | P a g e

Plot No.174, Udyog Vihar Phase 4, Sector -18, Gurgaon -122016, Haryana, India Contact:0124-4235350, 4145343; e-mail: info @aaemtlabs.com; Website: <u>www.aaemtlabs.com</u>

Decision Rule: The result of conformity based on the mentioned standards actual test limits / levels







439 | P a g e

Plot No.174, Udyog Vihar Phase 4, Sector -18, Gurgaon -122016, Haryana, India Contact:0124-4235350, 4145343; e-mail: info @aaemtlabs.com; Website: <u>www.aaemtlabs.com</u> Decision Rule: The result of conformity based on the mentioned standards actual test limits / levels





Report No.: AAEMT/RF/231110-04-03

# Antenna 4:



440 | P a g e

Plot No.174, Udyog Vihar Phase 4, Sector -18, Gurgaon -122016, Haryana, India Contact:0124-4235350, 4145343; e-mail: info @aaemtlabs.com; Website: <u>www.aaemtlabs.com</u> Decision Rule: The result of conformity based on the mentioned standards actual test limits / levels





Certificate#5593.01

## Report No.: AAEMT/RF/231110-04-03



441 | P a g e

Plot No.174, Udyog Vihar Phase 4, Sector -18, Gurgaon -122016, Haryana, India Contact