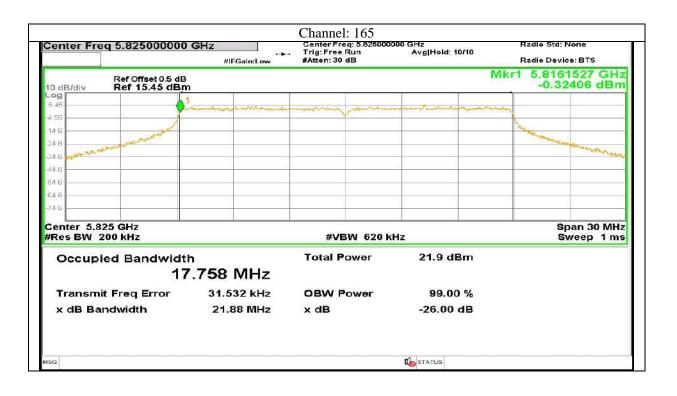

rgaon -122016, Haryana, India Contact:0124-4235350, 4145343; e-mail: info @aaemtlabs.com; Website: www.aaemtlabs.com

Decision Rule: The result of conformity based on the mentioned standards actual test limits / levels







Plot No.174, Udyog Vihar Phase 4, Sector -18, Gurgaon -122016, Haryana, India Contact:0124-4235350, 4145343; e-mail: info @aaemtlabs.com; Website: <u>www.aaemtlabs.com</u> Decision Rule: The result of conformity based on the mentioned standards actual test limits / levels







421 | P a g e

Plot No.174, Udyog Vihar Phase 4, Sector -18, Gurgaon -122016, Haryana, India Contact:0124-4235350, 4145343; e-mail: info @aaemtlabs.com; Website: <u>www.aaemtlabs.com</u>

Decision Rule: The result of conformity based on the mentioned standards actual test limits / levels







422 | P a g e

Plot No.174, Udyog Vihar Phase 4, Sector -18, Gurgaon -122016, Haryana, India Contact:0124-4235350, 4145343; e-mail: info @aaemtlabs.com; Website: <u>www.aaemtlabs.com</u> Decision Rule: The result of conformity based on the mentioned standards actual test limits / levels







423 | P a g e

Plot No.174, Udyog Vihar Phase 4, Sector -18, Gurgaon -122016, Haryana, India

Contact:0124-4235350, 4145343; e-mail: info @aaemtlabs.com; Website: www.aaemtlabs.com

Decision Rule: The result of conformity based on the mentioned standards actual test limits / levels





Report No.: AAEMT/RF/231110-04-03



Plot No.174, Udyog Vihar Phase 4, Sector -18, Gurgaon -122016, Haryana, India Contact:0124-4235350, 4145343; e-mail: info @aaemtlabs.com; Website: <u>www.aaemtlabs.com</u> Decisi