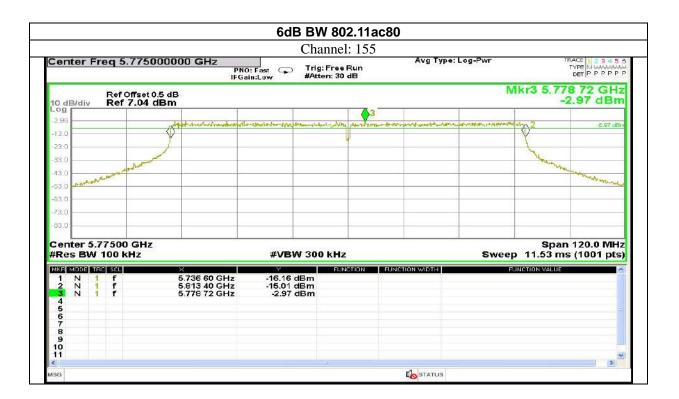

: The result of conformity based on the mentioned standards actual test limits / levels





## Report No.: AAEMT/RF/231110-04-03



412 | P a g e

Plot No.174, Udyog Vihar Phase 4, Sector -18, Gurgaon -122016, Haryana, India Contact:0124-4235350, 4145343; e-mail: info @aaemtlabs.com; Website: <u>www.aaemtlabs.com</u>

Decision Rule: The result of conformity based on the mentioned standards actual test limits / levels





### Report No.: AAEMT/RF/231110-04-03





413 | P a g e

Plot No.174, Udyog Vihar Phase 4, Sector -18, Gurgaon -122016, Haryana, India Contact:0124-4235350, 4145343; e-mail: info @aaemtlabs.com; Website: <u>www.aaemtlabs.com</u> Decision Rule: The result of conformity based on the mentioned standards actual test limits / levels





# Report No.: AAEMT/RF/231110-04-03





414 | P a g e

Plot No.174, Udyog Vihar Phase 4, Sector -18, Gurgaon -122016, Haryana, India Contact:0124-4235350, 4145343; e-mail: info @aaemtlabs.com; Website: <u>www.aaemtlabs.com</u> Decision Rule: The result of conformity based on the mentioned standards actual test limits / levels





Report No.: AAEMT/RF/231110-04-03



415 | P a g e

Plot No.174, Udyog Vihar Phase 4, Sector -18, Gurgaon -122016, Haryana, India

Contact:0124-4235350, 4145343; e-mail: info @aaemtlabs.com; Website: www.aaemtlabs.com

Decision Rule: The result of conformity based on the mentioned standards actual test limits / levels





Report No.: AAEMT/RF/231110-04-03



416 | P a g e

Plot No.174, Udyog Vihar Phase 4, Sector -18, Gurgaon -122016, Haryana, India Contact:0124-4235350, 4145343; e-mail: info @aae