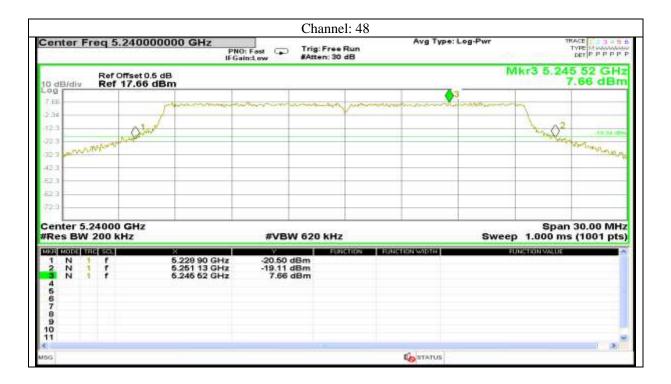

Rule: The result of conformity based on the mentioned standards actual test limits / levels





## Report No.: AAEMT/RF/231110-04-03



445 | P a g e

Plot No.174, Udyog Vihar Phase 4, Sector -18, Gurgaon -122016, Haryana, India Contact:0124-4235350, 4145343; e-mail: info @aaemtlabs.com; Website: <u>www.aaemtlabs.com</u> Decision Rule: The result of conformity based on the mentioned standards actual test limits / levels





## Report No.: AAEMT/RF/231110-04-03



446 | P a g e

Plot No.174, Udyog Vihar Phase 4, Sector -18, Gurgaon -122016, Haryana, India Contact:0124-4235350, 4145343; e-mail: info @aaemtlabs.com; Website: <u>www.aaemtlabs.com</u>

Decision Rule: The result of conformity based on the mentioned standards actual test limits / levels





Report No.: AAEMT/RF/231110-04-03



Plot No.174, Udyog Vihar Phase 4, Sector -18, Gurgaon -122016, Haryana, India Contact:0124-4235350, 4145343; e-mail: info @aaemtlabs.com; Website: <u>www.aaemtlabs.com</u> Decision Rule: The result of conformity based on the mentioned standards actual test limits / levels





Report No.: AAEMT/RF/231110-04-03



Plot No.174, Udyog Vihar Phase 4, Sector -18, Gurgaon -122016, Haryana, India Contact:0124-4235350, 4145343; e-mail: info @aaemtlabs.com; Website: <u>www.aaemtlabs.com</u>

Decision Rule: The result of conformity based on the mentioned standards actual test limits / levels





## Report No.: AAEMT/RF/231110-04-03



Plot No.174, Udyog Vihar Phase 4, Sector -18, Gurgaon -122016, Haryana, India Contact:0124-4235350, 4145343; e-mail: info @aaemtlabs.com; Website: <u>www.aaemtlabs.