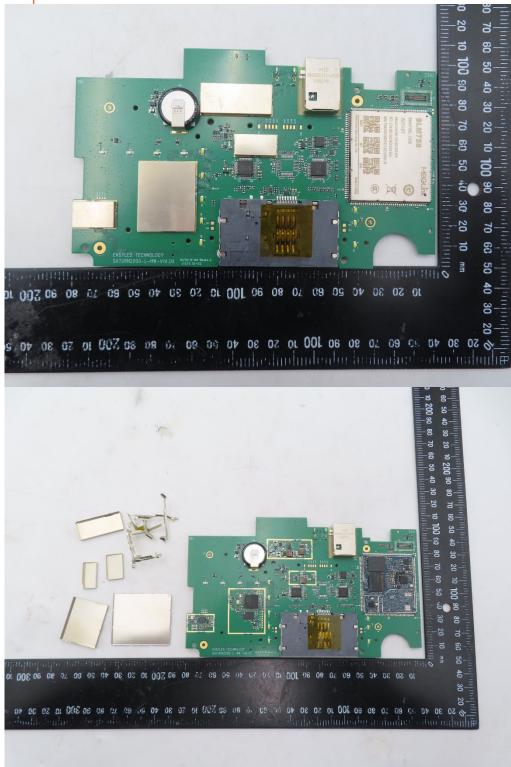

## SGS

RF IC contain FCC ID: WIYSNM758L, contain IC: 27350-SNM758L

Unless otherwise stated the results shown in this test report refer only to the sample(s) tested and such sample(s) are retained for 90 days only.

No.134,Wu Kung Road, New Taipei Industrial Park, Wuku District, New Taipei City, Taiwan/新北市五股區新北產業園區五工路 134號 SGS Taiwan Ltd. t (886-2) 2299-3279

www.sqs.com.tw

NFC Antenna

NFC RFIC

除非另有說明,此報告結果僅對測試之樣品負責,同時此樣品僅保留90天。本報告未經本公司書面許可,不可部份複製。 This document is issued by the Company subject to its General Conditions of Service printed overleaf, available on request or accessible at <u>http://www.sgs.com.tw/Terms-and-Conditions</u> and for electronic format