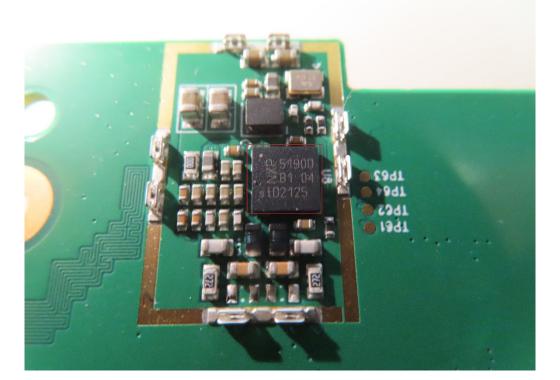

## SGS

RF IC contain FCC ID: WIYSNM758L, contain IC: 27350-SNM758L

Unless otherwise stated the results shown in this test report refer only to the sample(s) tested and such sample(s) are retained for 90 days only.

No.134,Wu Kung Road, New Taipei Industrial Park, Wuku District, New Taipei City, Taiwan/新北市五股區新北產業園區五工路 134號 SGS Taiwan Ltd. t (886-2) 2299-3279

www.sqs.com.tw

NFC Antenna

NFC RFIC

除非另有說明,此報告結果僅對測試之樣品負責,同時此樣品僅保留90天。本報告未經本公司書面許可,不可部份複製。 This document is issued by the Company subject to its General Conditions of Service printed overleaf, available on request or accessible at <u>http://www.sgs.com.tw/Terms-and-Conditions</u> and for electronic format