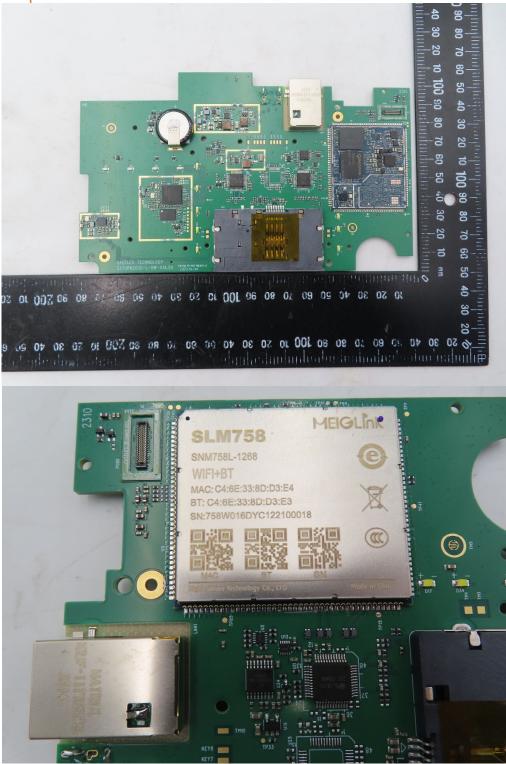

## SGS

RF IC contain FCC ID: WIYSNM758L, contain IC: 27350-SNM758L

Unless otherwise stated the results shown in this test report refer only to the sample(s) tested and such sample(s) are retained for 90 days only.