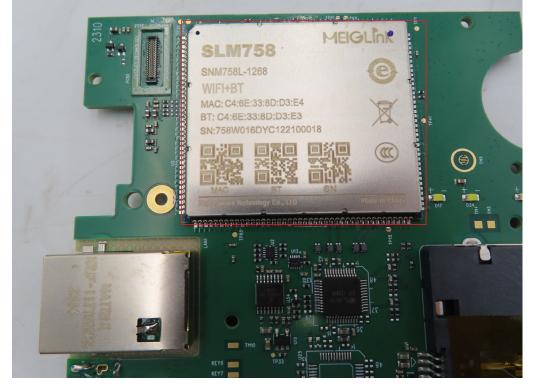

## SGS

RF IC contain FCC ID: WIYSNM758L, contain IC: 27350-SNM758L

Unless otherwise stated the results shown in this test report refer only to the sample(s) tested and such sample(s) are retained for 90 days only.