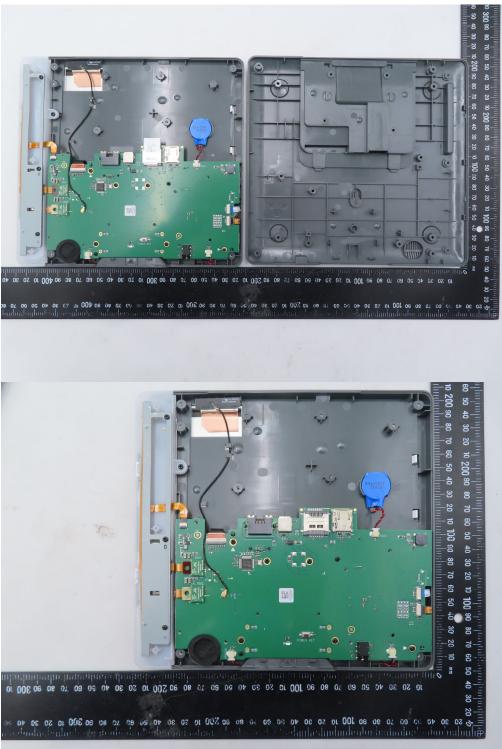

## SGS

RF IC contain FCC ID: WIYSNM758L, contain IC: 27350-SNM758L

Unless otherwise stated the results shown in this test report refer only to the sample(s) tested and such sample(s) are retained for 90 days only.