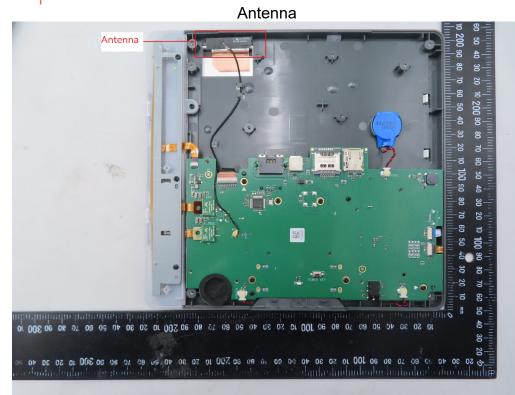

## SGS

RF IC contain FCC ID: WIYSNM758L, contain IC: 27350-SNM758L

Unless otherwise stated the results shown in this test report refer only to the sample(s) tested and such sample(s) are retained for 90 days only.