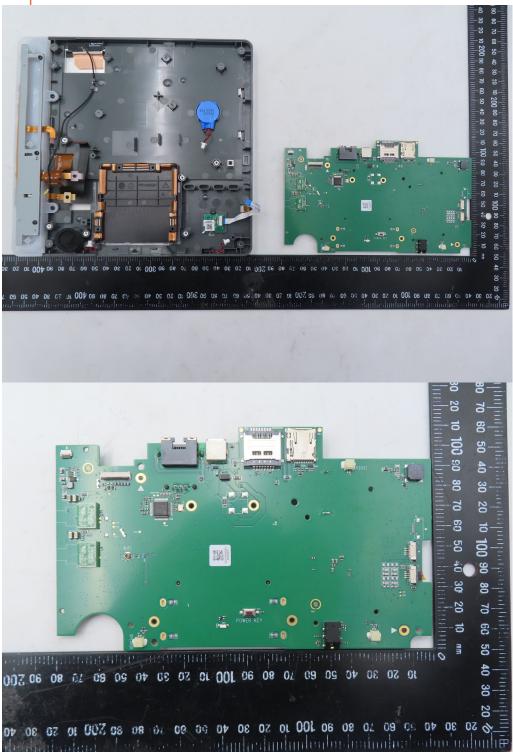

## SGS

RF IC contain FCC ID: WIYSNM758L, contain IC: 27350-SNM758L

Unless otherwise stated the results shown in this test report refer only to the sample(s) tested and such sample(s) are retained for 90 days only.

No.134,Wu Kung Road, New Taipei Industrial Park, Wuku District, New Taipei City, Taiwan/新北市五股區新北產業園區五工路 134號 SGS Taiwan Ltd. t (886-2) 2299-3279

www.sqs.com.tw

NFC Antenna

NFC RFIC

除非另有說明,此報告結果僅對測試之樣品負責,同時此樣品僅保留90天。本報告未經本公司書面許可,不可部份複製。 This document is issued by the Company subject to its General Conditions of Service printed overleaf, available on request or accessible at <u>http://www.sgs.com.tw/Terms-and-Conditions</u> and for electronic format