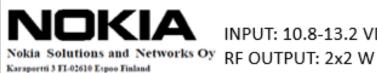

# FW2QMBOM1 RF Module Label

CBRS RF MODULE

MODEL: FW2QMBOM1

(1P) 088773A.101

(S) XXXXXXXXXXX

FCC ID: 2AD8UFW2QMBOM1

INPUT: 10.8-13.2 VDC, 5A

**Nokia Solutions and Networks** Use pursuant to Company Instructions