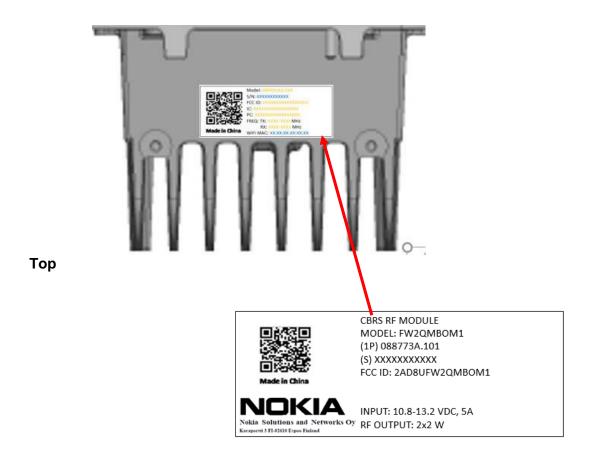

#### **EXHIBIT 4**

## 1.1.1.1 Section 2.1033 (c)(11) EQUIPMENT IDENTIFICATION LABEL

A photograph or drawing of the equipment identification plate or label showing the information to be placed thereon.

### Response

A drawing/photo showing the information and placement of the equipment identification label to be affixed for the EUT is attached to this exhibit.

By previous request the label for the Host equipment is attached as well.

# FW2QMBOM1 RF Module Label



CBRS RF MODULE

MODEL: FW2QMBOM1

(1P) 088773A.101

(S) XXXXXXXXXXX

FCC ID: 2AD8UFW2QMBOM1



INPUT: 10.8-13.2 VDC, 5A

**Nokia Solutions and Networks** Use pursuant to Company Instructions



# FW2QMBOM1 RF Module Label Placement & Detail



### **Bottom**



#### **Host Label:**

By request the host label affixed on the integrated unit is below. The RF module label is visible independently.