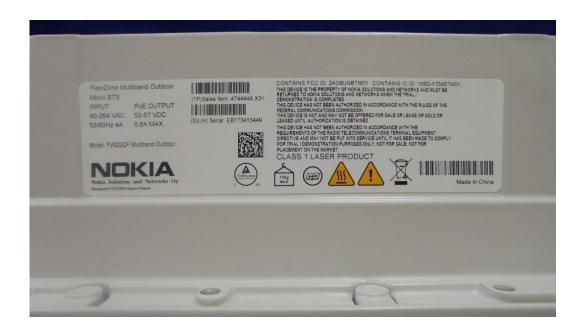

#### **Host Label:**

By request the host label affixed on the integrated unit is below. The RF module label is visible independently.