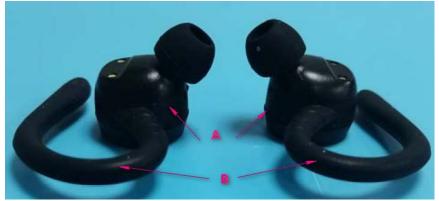

Referring to the above quote, as the device is too small (FCC ID:2ADM5-EP-0659) to be printed. The

FCC ID will be moved to the last page of user's manual and charging case. The details are as below:

A. Side surface (A): The curvature shape of the silicone sleeve back cover is not flat, so it's hard to affix the label on the surface of the earbuds.

B. Top cover (B): The plastic logo of the top cover does not provide enough physical space to fit the printing of the FCC ID according to below reference picture.

## Conclusion:

Based on the above description of area A to B, we conclude that the device is unquestionably too samll for enabling the FCC ID to be printed onto any surface, We therefore request to move the FCC ID to the User manual and charging case