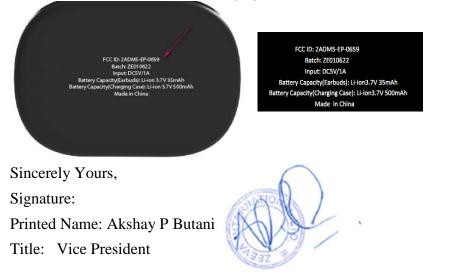

Referring to the above quote, as the device is too small (FCC ID:2ADM5-EP-0659) to be printed. The

FCC ID will be moved to the last page of user's manual and charging case. The details are as below:

A. Side surface (A): The curvature shape of the silicone sleeve back cover is not flat, so it's hard to affix the label on the surface of the earbuds.

## Conclusion:

Based on the above description of area A to B, we conclude that the device is unquestionably too samll for enabling the FCC ID to be printed onto any surface, We therefore request to move the FCC ID to the User manual and charging case