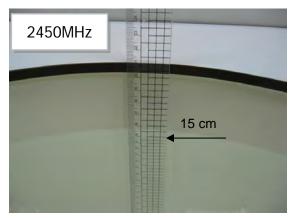

### Photograph of the tissue simulant fluid liquid depth (Body)

Fig.2.1 Fig.2.2

Unless otherwise stated the results shown in this test report refer only to the sample(s) tested and such sample(s) are retained for 90 days only.