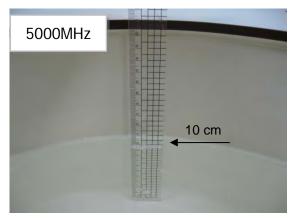

### Photograph of the tissue simulant fluid liquid depth (Body)

Fig.2.1 Fig.2.2

Unless otherwise stated the results shown in this test report refer only to the sample(s) tested and such sample(s) are retained for 90 days only.