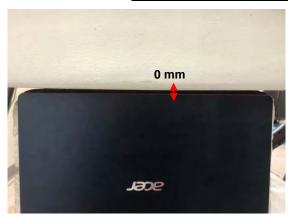

#### Body - distance between flat phantom and EUT is 0 mm

Fig.3 EUT Bottom side to flat phantom

Unless otherwise stated the results shown in this test report refer only to the sample(s) tested and such sample(s) are retained for 90 days only.