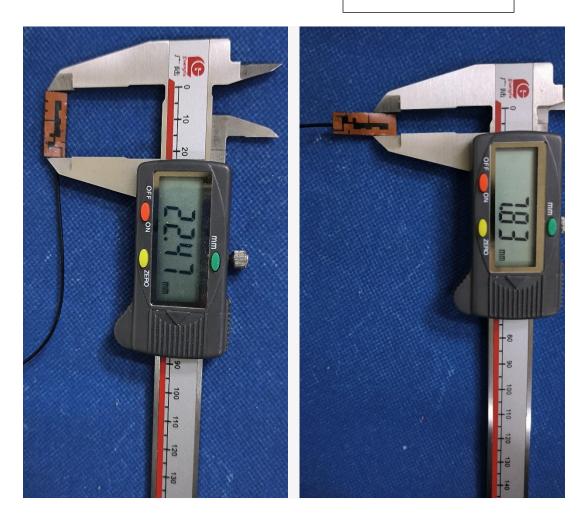

### 2. Antenna Photo:

Length: 22.47mm Width: 7.83mm

- 3. Test Equipment & Conditions
- 3.1 Test instrument

VSWR is tested using Agilent E5071B connected to

a hand mechanism, and the status is free space.