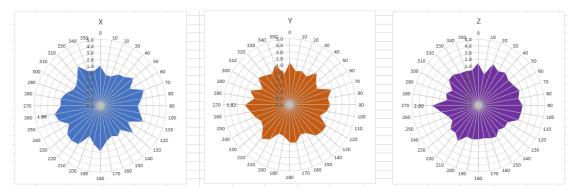

gming Avenue, Fenghuang Street, Guangming District, |
|                 | Shenzhen, China                                         |
| ANT Peak Gain   | 2 dBi                                                   |

### 2. Antenna Photo:

Length: 22.47mm Width: 7.83mm



- 3. Test Equipment & Conditions
- 3.1 Test instrument

VSWR is tested using Agilent E5071B connected to

a hand mechanism, and the status is free space.

#### 3.2 Test environment and methods

Dark room specifications: ETS-743 TD-SCDMA test equipment: StarPoint SP6010/Agilent 8960 LTE-TDD/FDD-SCDMA test equipment: StarPoint SP8011/CMW500 WCDMA/GSM/CDMA test equipment: Agilent 8960 Passive efficiency testing equipment: Agilent Technologies E5071B











### 4. Antenna Radiation Pattern

# 2400MHz



# 2450MHz



# 2500MHz