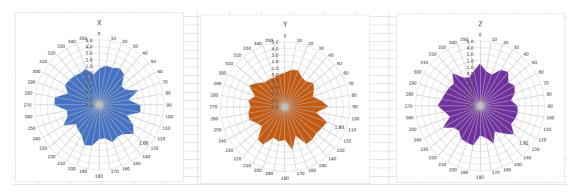

| Guangming Avenue, Fenghuang Street, Guangming District, |
|                 | Shenzhen, China                                         |
| ANT Peak Gain   | 2 dBi                                                   |

### 2. Antenna Photo:

Length: 22.47mm Width: 7.83mm



- 3. Test Equipment & Conditions
- 3.1 Test instrument

VSWR is tested using Agilent E5071B connected to

a hand mechanism, and the status is free space.

#### 3.2 Test environment and methods

Dark room specifications: ETS-743 TD-SCDMA test equipment: StarPoint SP6010/Agilent 8960 LTE-TDD/FDD-SCDMA test equipment: StarPoint SP8011/CMW500 WCDMA/GSM/CDMA test equipment: Agilent 8960 Passive efficiency testing equipment: Agilent Technologies E5071B











### 4. Antenna Radiation Pattern

# 2400MHz



# 2450MHz



# 2500MHz