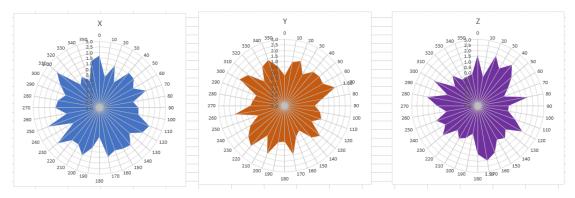

|
|                 | Guangming Avenue, Fenghuang Street, Guangming District, |
|                 | Shenzhen, China                                         |
| ANT Peak Gain   | 2 dBi                                                   |

### 2. Antenna Photo:

Length: 22.47mm Width: 7.83mm



- 3. Test Equipment & Conditions
- 3.1 Test instrument

VSWR is tested using Agilent E5071B connected to

a hand mechanism, and the status is free space.

#### 3.2 Test environment and methods

Dark room specifications: ETS-743 TD-SCDMA test equipment: StarPoint SP6010/Agilent 8960 LTE-TDD/FDD-SCDMA test equipment: StarPoint SP8011/CMW500 WCDMA/GSM/CDMA test equipment: Agilent 8960 Passive efficiency testing equipment: Agilent Technologies E5071B











### 4. Antenna Radiation Pattern

# 2400MHz



# 2450MHz



# 2500MHz