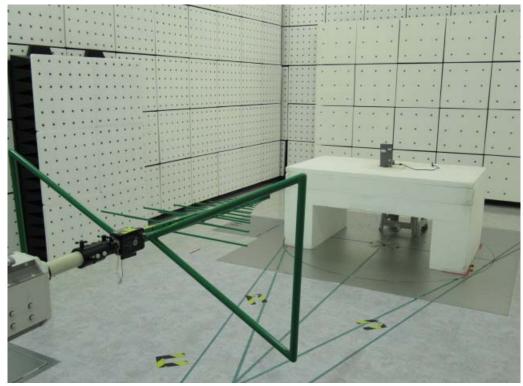

### Radiated Emission Set up Photos (Below 30MHz)

Radiated Emission Set up Photos (Below 1GHz)

Unless otherwise stated the results shown in this test report refer only to the sample(s) tested and such sample(s) are retained for 90 days only.