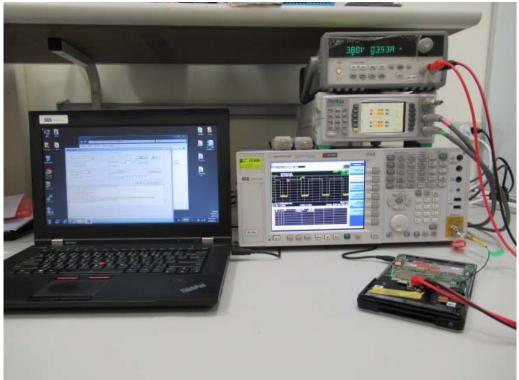

www.tw.sgs.com

**Conducted Setup Photo (Measurement at Antenna Port)** 

Unless otherwise stated the results shown in this test report refer only to the sample(s) tested and such sample(s) are retained for 90 days only.