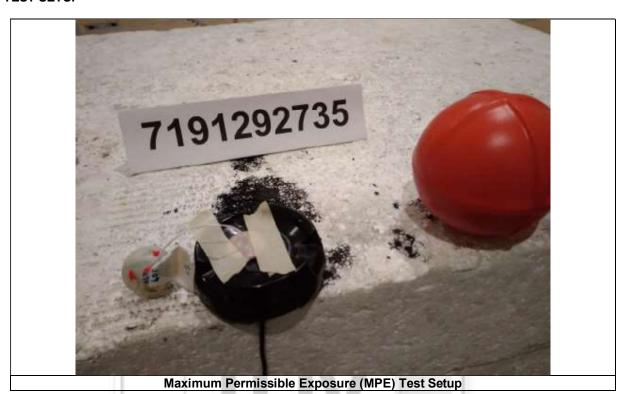

# 3 Photographs

## **TEST SETUP**



Conducted Emissions Test Setup (Front View)



Conducted Emissions Test Setup (Rear View)



## TEST SETUP (9kHz - 30MHz)



Radiated Emissions (Spurious Emissions Inclusive Restricted Bands Requirement) Test Setup (Front View)



Radiated Emissions (Spurious Emissions Inclusive Restricted Bands Requirement) Test Setup (Rear View)



## TEST SETUP (30MHz to 1GHz)



Radiated Emissions (Spurious Emissions Inclusive Restricted Bands Requirement) Test Setup (Front View)



Radiated Emissions (Spurious Emissions Inclusive Restricted Bands Requirement) Test Setup (Rear View)



## **TEST SETUP**