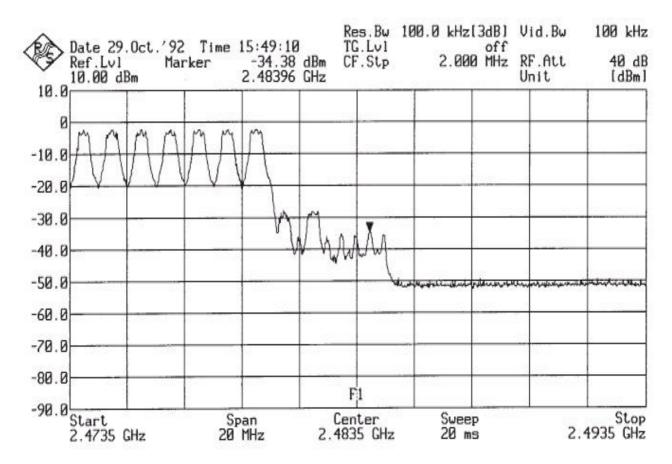

|
|                  |                      |                          |
|                  |                      |                          |
|                  |                      |                          |
|                  |                      |                          |
|                  |                      |                          |
|                  |                      |                          |
|                  |                      |                          |
|                  |                      |                          |
|                  |                      |                          |

| NEUTRON EMC I AI | 2 |
|------------------|---|

Report No.: FCC-P-03035

## **Antenna conducted Spurious Emission**

## **Bluetooth PAN**





| NFI | ITRON | FMC | $I \Delta R$ |
|-----|-------|-----|--------------|

Report No.: FCC-P-03035

## **Antenna conducted Spurious Emission**

## 802.11b WLAN