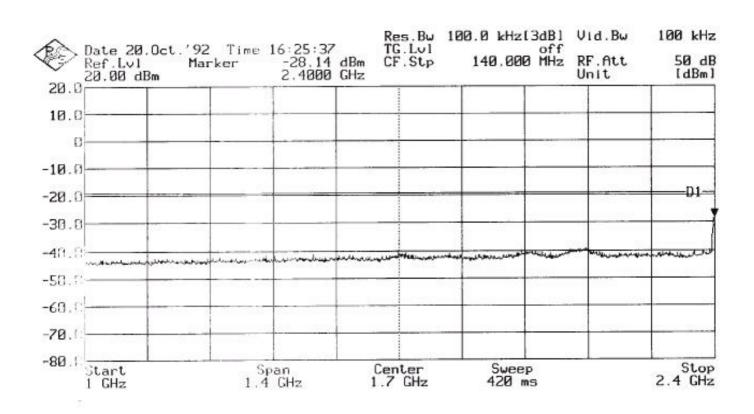

## **Antenna conducted Spurious Emission**

## **Bluetooth PAN**

| NFI | ITRON | FMC | $I \Delta R$ |
|-----|-------|-----|--------------|

Report No.: FCC-P-03035