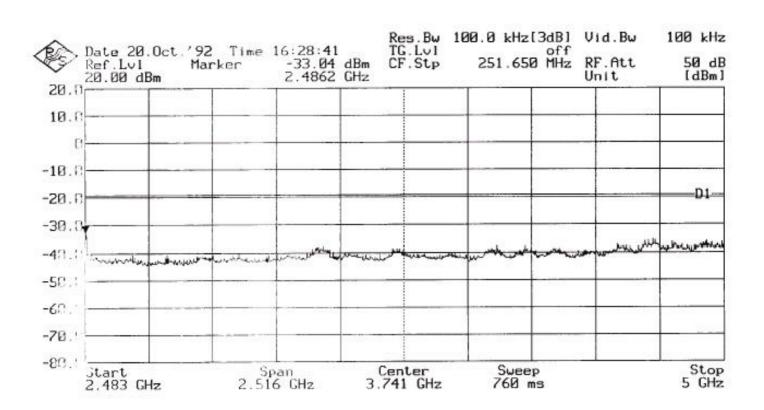

|                      |                          |
|                  |                      |                          |
|                  |                      |                          |
|                  |                      |                          |
|                  |                      |                          |
|                  |                      |                          |
|                  |                      |                          |

| NEUTRON EMC I AI | 2 |
|------------------|---|

Report No.: FCC-P-03035

## **Antenna conducted Spurious Emission**

## **Bluetooth PAN**





| NFI | ITRON | FMC | $I \Delta R$ |
|-----|-------|-----|--------------|

Report No.: FCC-P-03035

## **Antenna conducted Spurious Emission**

## 802.11b WLAN