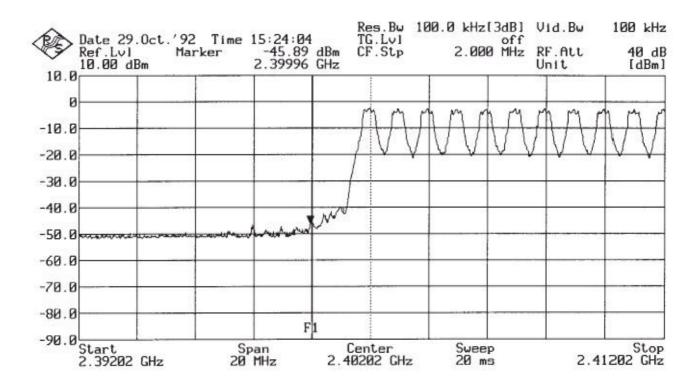

## **Antenna conducted Spurious Emission**

## **Bluetooth PAN**

| NFI | ITRON | FMC | $I \Delta R$ |
|-----|-------|-----|--------------|

Report No.: FCC-P-03035