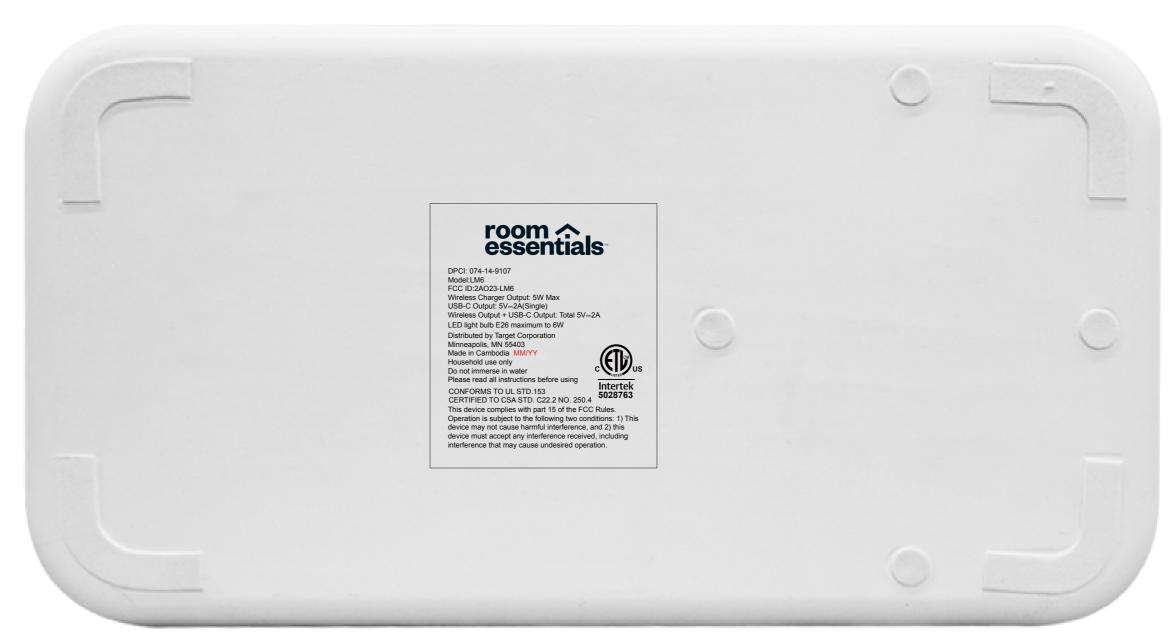

## room 🔨 essentials

DPCI: 074-14-9107 Model:LM6
FCC ID:2AO23-LM6
Wireless Charger Output: 5W Max
USB-C Output: 5V-2A(Single)
Wireless Output + USB-C Output: Total 5V-2A LED light bulb E26 maximum to 6W Distributed by Target Corporation Minneapolis, MN 55403

Made in Cambodia MM/YY Household use only Do not immerse in water Please read all instructions before using Intertek

CONFORMS TO UL STD.153
CERTIFIED TO CSA STD. C22.2 NO. 250.4

Intertek
5028763 This device complies with part 15 of the FCC Rules. Operation is subject to the following two conditions: 1) This device may not cause harmful interference, and 2) this device must accept any interference received, including interference that may cause undesired operation.