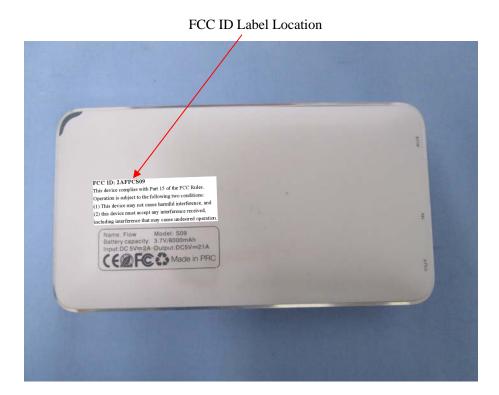

## **Proposed FCC ID Label Format**

## FCC ID: 2AFPCS09

This device complies with Part 15 of the FCC Rules. Operation is subject to the following two conditions:

- (1) This device may not cause harmful interference, and
- (2) this device must accept any interference received, including interference that may cause undesired operation.

## **Proposed Label Location on EUT**