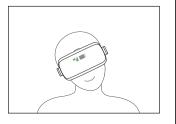

Introduction of game play

see if your device is necessary with it or not.

A: VR games can be controlled by gyroscope of smartphone.

shaking your head or rotating to control the games(as shown

B: VR games can be controlled by bluetooth gamepad,move

# 4 游戏玩法介绍

右后退360°操控。

VR游戏玩法—:依靠手机陀螺仪操控,晃动头部 或旋转操控游戏(如右图)。 VR游戏玩法二:通过蓝牙手柄操控游戏,前进左

备注:大部分游戏都是依靠陀螺仪操控,是不需要 蓝牙手柄的,是否需要手柄请参考游戏提示。