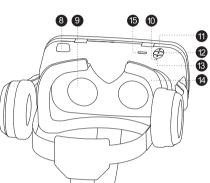

## Introduction

- 1. Focal Distance Adjustment
- 2. Device buckle 3. Pupil Distance Adjustment 4. Ergonomic Belt
- 6. Device body 7. Removable Panel
- 8. Touch screen button 9. Optical lens 10. Hidden microphone
- 12. Multifunction button
- 14. Leather Patch 15. Micro USB

### VR Shinecon 产品使用说明

1.物距调节

2.机舱卡扣

3.瞳距调节

4.松紧头戴

6.主机机身

7.可摘取面板

9.光学镜片组

10.隐藏式麦克风 11.音量-

12.多功能按键

14.散热皮质眼罩

15.Micro USB充电口

13.音量+

8.触屏按钮

5.耳机