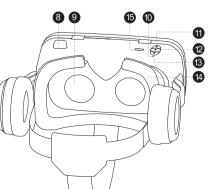

## Introduction

- 1. Focal Distance Adjustment
- 2. Device buckle 3. Pupil Distance Adjustment 4. Ergonomic Belt
- 6. Device body 7. Removable Panel
- 8. Touch screen button 9. Optical lens 10. Hidden microphone
- 12. Multifunction button
- 14. Leather Patch 15. Micro USB

### VR Shinecon 产品使用说明

1.物距调节

2.机舱卡扣

3.瞳距调节

4.松紧头戴

6.主机机身

7.可摘取面板

9.光学镜片组

10.隐藏式麦克风 11.音量-

12.多功能按键

14.散热皮质眼罩

15.Micro USB充电口

13.音量+

8.触屏按钮

5.耳机