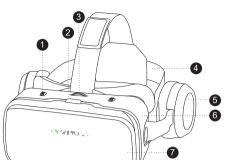

## Introduction

- 1. Focal Distance Adjustment
- 2. Device buckle 3. Pupil Distance Adjustment 4. Ergonomic Belt
- 6. Device body 7. Removable Panel
- 8. Touch screen button 9. Optical lens 10. Hidden microphone
- 12. Multifunction button
- 14. Leather Patch 15. Micro USB

### VR Shinecon 产品使用说明

1.物距调节

2.机舱卡扣

3.瞳距调节

4.松紧头戴

6.主机机身

7.可摘取面板

9.光学镜片组

10.隐藏式麦克风 11.音量-

12.多功能按键

14.散热皮质眼罩

15.Micro USB充电口

13.音量+

8.触屏按钮

5.耳机