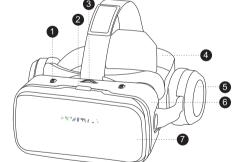

## Introduction

- 1. Focal Distance Adjustment
- 2. Device buckle 3. Pupil Distance Adjustment 4. Ergonomic Belt
- 6. Device body 7. Removable Panel
- 8. Touch screen button 9. Optical lens 10. Hidden microphone
- 12. Multifunction button
- 14. Leather Patch 15. Micro USB

### VR Shinecon 产品使用说明

1.物距调节

2.机舱卡扣

3.瞳距调节

4.松紧头戴

6.主机机身

7.可摘取面板

9.光学镜片组

10.隐藏式麦克风 11.音量-

12.多功能按键

14.散热皮质眼罩

15.Micro USB充电口

13.音量+

8.触屏按钮

5.耳机