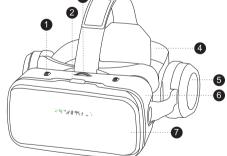

## Introduction

- 1. Focal Distance Adjustment
- 2. Device buckle 3. Pupil Distance Adjustment 4. Ergonomic Belt
- 6. Device body 7. Removable Panel
- 8. Touch screen button 9. Optical lens 10. Hidden microphone
- 12. Multifunction button
- 14. Leather Patch 15. Micro USB