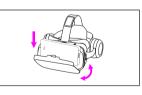

### Mow to use

Open the cover plate (as shown in right picture), put your cell phone into the VR headsets, make sure the cell phone screen is in the middle, then close the cover. Adjust the screen to the right direction.

# 2 设备如何使用

轻轻打开顶部的卡扣开关(见图)屏幕面对内 心,将你的手机放入机舱,对准中轴线,然后 关闭盖板(如图所示)。如果你发现显示是颠 倒的,请调整手机方向。