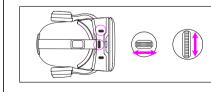

## Introduction

- 1. Focal Distance Adjustment
- 2. Device buckle 3. Pupil Distance Adjustment 4. Ergonomic Belt
- 6. Device body 7. Removable Panel
- 8. Touch screen button 9. Optical lens 10. Hidden microphone
- 12. Multifunction button
- 14. Leather Patch 15. Micro USB

### VR Shinecon 产品使用说明

1.物距调节

2.机舱卡扣

3.瞳距调节

4.松紧头戴

6.主机机身

7.可摘取面板

9.光学镜片组

10.隐藏式麦克风 11.音量-

12.多功能按键

14.散热皮质眼罩

15.Micro USB充电口

13.音量+

8.触屏按钮

5.耳机