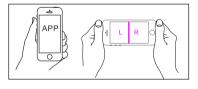

#### User quide

Download and play the video test

Enter Android market or IOS App store to download VR resources on mobile phone (better under WIFI connection), select and install APP according to mobile system, then download the videos or games to test whether the device are split screen on the left & right sides and can play normally.

### 1 下载并播放测试视频

请用手机进入安卓市场或苹果应用商店界面 下载VR类资源(建议WiFi环境下),根据手 机系统选择安装APP,下载测试视频及游戏 测试是否左右分屏(如左图)并正常播放。