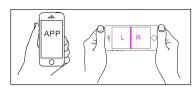

#### User quide

Download and play the video test

Enter Android market or IOS App store to download VR resources on mobile phone (better under WIFI connection), select and install APP according to mobile system, then download the videos or games to test whether the device are split screen on the left & right sides and can play normally.

### 1 下载并播放测试视频

请用手机进入安卓市场或苹果应用商店界面 下载VR类资源(建议WiFi环境下),根据手 机系统选择安装APP,下载测试视频及游戏 测试是否左右分屏(如左图)并正常播放。