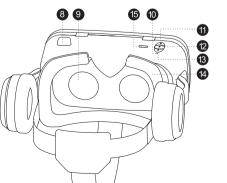

### VR Shinecon 产品使用说明

1.物距调节

2.机舱卡扣

3.瞳距调节

4.松紧头戴

6.主机机身

7.可摘取面板

9.光学镜片组

10.隐藏式麦克风 11.音量-

12.多功能按键

14.散热皮质眼罩

15.Micro USB充电口

13.音量+

8.触屏按钮

5.耳机