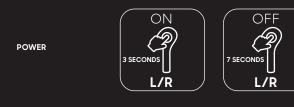

#### ADVANCED TROUBLESHOOTING

TO ENTER PAIRING MODE AND SEARCH FOR A SI TWS DEVICE Tap three times on one earbud.

TO CLEAR PAIRED DEVICE While earbuds are charging, long tap one earbud for 7 second

TO CONNECT TWO EARBUDS Clear paired devices then double tap on each earbud.