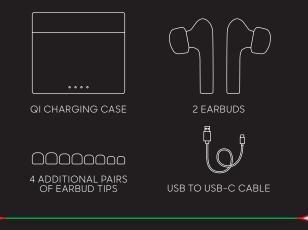

# WHAT YOU GET

**FIND THE RIGHT FIT** 

Start with the largest size ear tips first and work your way down.

There is an improper seal if:

- Earbuds do not stay in during light activity.
- There is no reduction in outside noise.
- You experience "distant" sounds.