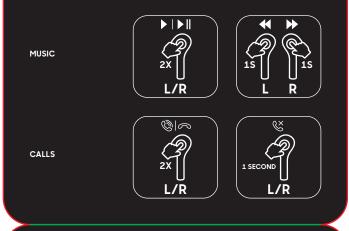

### 03 PLAY (TOUCH CONTROLS)

## (TOUCH CONTROLS CONT.)

VOICE ASSISTANT

# TO SWITCH MICROPHONE BETWEEN EARBUD AND PHONE:

Tap one <u>earbud for 1s.</u> TO SWITCH BETWEEN 2 CALLS

TO HANG UP CURRENT CALL WHEN IN 2 CALLS Single tap on one earbud.

TO RESET Forget earbuds in your device's Bluetooth setting then reset your device. Place earbuds in their case and turn your device back