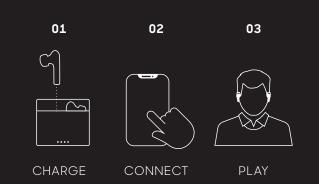

#### QUICK START GUIDE

### **01 CHARGE**

- Fully charge the product before the first use.
- 1. Place the earbuds into the case.
- 2. For wired charging connect the charging cable to the earbud case then connect the USB connector to a power
- For wireless charging place the back of the case on a Qi charging base.
- 3. Blue lights on the case indicate when the case is charging. All 4 LEDs will light up when the case is fully charged.
- LED on earbuds will turn on while charging and turn off when fully charged.

# 02 CONNECT

# Your device must have BLUETOOTH® capability. Consult your device manufacturer or user manual if you are unsure if your device has this feature.

- 1. Turn off any devices that may have been previously paired to the earbuds.
- 2. Remove the earbuds from their case and place the earbuds in your ear.
- 3. Place your device within 3 feet of earbuds
- UFTOOTH®

### 03 PLAY (TOUCH CONTROLS)