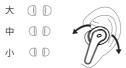

#### 佩戴提示:

- 1. 选择你觉得最舒服的硅胶耳塞的大小
- 2.轻轻地将耳塞插入耳朵,调整到合适的角度,使其舒适贴合

### Wearing Tips:

- Choose the size of silicone ear-tips that you find most comfortable.
- Gently insert the ear-tips into your ear and adjust to the appropriate angle to make it fit comfortably.