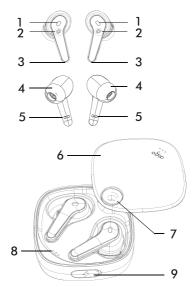

## 按键说明 KEY DESCRIPTION

- 1、LED 指示灯 / 麦克风
- 3、麦克风
- 5、耳机充电触点
- 7、电池仓挂绳孔
- 9、USB C 充电接口

- 2、触控区
- 4、硅胶耳塞
- 6、电池仓旋转上盖
- 8、电池仓指示灯

开机首次使用(或者很长一段时间没使用时),使用前请 务必将耳机放在充电舱,连接充电线为蓝牙耳机充电约 2 小时。常用的充电方法如下图所示三种。

TU01

提示:

### **KEY DESCRIPTION**

- 1、LED indicator/ Microphone
- 2、Touch area
- 3、Microphone
- 4、Silicon ear-tips
- 5、Earphones charging contacts
- 6、Battery compartment Cover
- 7、Battery compartment lanyard hole
- 8、Battery compartment indicator
- 9、USB C Charging port