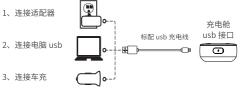

## 按键说明 KEY DESCRIPTION

- 1、LED 指示灯 / 麦克风
- 3、麦克风
- 5、耳机充电触点
- 7、电池仓挂绳孔
- 9、USB C 充电接口

- 2、触控区
- 4、硅胶耳塞
- 6、电池仓旋转上盖
- 8、电池仓指示灯

开机首次使用(或者很长一段时间没使用时),使用前请 务必将耳机放在充电舱,连接充电线为蓝牙耳机充电约 2 小时。常用的充电方法如下图所示三种。

TU01

提示:

## CHARGING

The first time you use the earphone (or when not used for a long time), please be sure to put the earphones in the charging compartment before use, use the 5V/1000mA adapter connected to charge about 2 hours. The following three charging methods are usually used.

#### Note:

The power adapter, PC, and car adapter shown in the figure are nonstandard accessories. Please purchase separately if necessary.

Please use a 5V1A standard adapter to charge the device in accordance with national standards. Otherwise, there may be risks such as product damage.

图示中的电源适配器、PC、车充均非标准配件,如有需要 请另行购买。

请使用符合国家标准的 5V1A 规格的适配器为本机充电。 否则可能产生产品损坏等风险。

如长时间不使用本机,请三个月为本机充电一次。