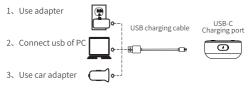

## CHARGING

The first time you use the earphone (or when not used for a long time), please be sure to put the earphones in the charging compartment before use, use the 5V/1000mA adapter connected to charge about 2 hours. The following three charging methods are usually used.

#### Note:

The power adapter, PC, and car adapter shown in the figure are nonstandard accessories. Please purchase separately if necessary.

Please use a 5V1A standard adapter to charge the device in accordance with national standards. Otherwise, there may be risks such as product damage.

If the device is not used for a long time, please charge it once every three months.