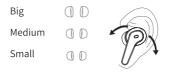

#### 佩戴提示:

- 1. 选择你觉得最舒服的硅胶耳塞的大小
- 2.轻轻地将耳塞插入耳朵,调整到合适的角度,使其舒适贴合

### Wearing Tips:

- Choose the size of silicone ear-tips that you find most comfortable.
- Gently insert the ear-tips into your ear and adjust to the appropriate angle to make it fit comfortably.